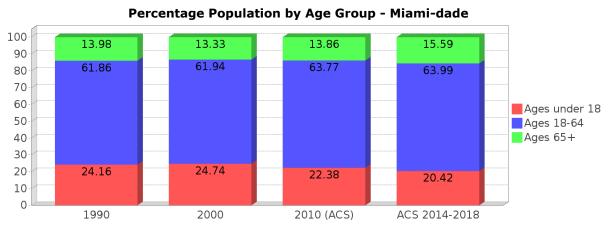

| Age Trends       |        |        |               |                   |
|------------------|--------|--------|---------------|-------------------|
| Description      | 1990   | 2000   | 2010<br>(ACS) | ACS 2014-<br>2018 |
| Under Age 5      | 9.32%  | 7.54%  | 6.43%         | 4.74%             |
| Ages 5-17        | 21.29% | 25.26% | 20.84%        | 19.43%            |
| Ages 18-21       | 6.08%  | 5.44%  | 6.24%         | 7.03%             |
| Ages 22-29       | 13.50% | 11.23% | 9.27%         | 10.03%            |
| Ages 30-39       | 18.06% | 15.61% | 15.34%        | 12.80%            |
| Ages 40-49       | 12.74% | 16.32% | 17.54%        | 17.46%            |
| Ages 50-64       | 11.41% | 12.28% | 16.07%        | 18.09%            |
| Age 65 and Over  | 6.65%  | 5.61%  | 7.90%         | 10.19%            |
| -Ages 65-74      | 3.99%  | 3.86%  | 4.68%         | 6.56%             |
| -Ages 75-84      | 2.09%  | 1.23%  | 2.48%         | 2.21%             |
| -Age 85 and Over | 0.38%  | 0.53%  | 0.64%         | 1.34%             |
| Median Age       | NA     | 33     | 37            | 36                |