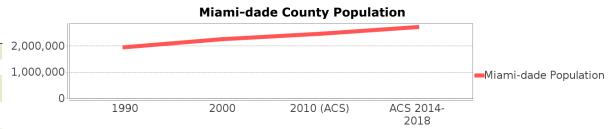

#### ETDM #14429 - Alternative #1

06/04/2020 - Programming Screen ETAT Review Started Milestone:

Area: 1.128 square miles

Jurisdiction(s): Cities: NA

Counties: Miami-Dade

**General Population Trends** 

| Description                      | 1990 | 2000 | 2010<br>(ACS) | ACS 2014-<br>2018 |
|----------------------------------|------|------|---------------|-------------------|
| Total Population                 | 526  | 570  | 1,089         | 1,266             |
| Total Households                 | 161  | 155  | 301           | 303               |
| Average Persons<br>per Acre      | 4.68 | 4.73 | 8.70          | 10.45             |
| Average Persons<br>per Household | 3.06 | 2.81 | 3.85          | 3.90              |
| Average Persons per Family       | 3.47 | 3.11 | 3.85          | 4.32              |
| Males                            | 258  | 280  | 541           | 622               |
| Females                          | 267  | 289  | 547           | 644               |