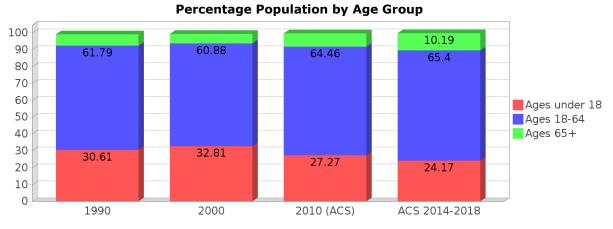

| Age Trends       |        |        |               |                   |
|------------------|--------|--------|---------------|-------------------|
| Description      | 1990   | 2000   | 2010<br>(ACS) | ACS 2014-<br>2018 |
| Under Age 5      | 9.32%  | 7.54%  | 6.43%         | 4.74%             |
| Ages 5-17        | 21.29% | 25.26% | 20.84%        | 19.43%            |
| Ages 18-21       | 6.08%  | 5.44%  | 6.24%         | 7.03%             |
| Ages 22-29       | 13.50% | 11.23% | 9.27%         | 10.03%            |
| Ages 30-39       | 18.06% | 15.61% | 15.34%        | 12.80%            |
| Ages 40-49       | 12.74% | 16.32% | 17.54%        | 17.46%            |
| Ages 50-64       | 11.41% | 12.28% | 16.07%        | 18.09%            |
| Age 65 and Over  | 6.65%  | 5.61%  | 7.90%         | 10.19%            |
| -Ages 65-74      | 3.99%  | 3.86%  | 4.68%         | 6.56%             |
| -Ages 75-84      | 2.09%  | 1.23%  | 2.48%         | 2.21%             |
| -Age 85 and Over | 0.38%  | 0.53%  | 0.64%         | 1.34%             |
| Median Age       | NA     | 33     | 37            | 36                |