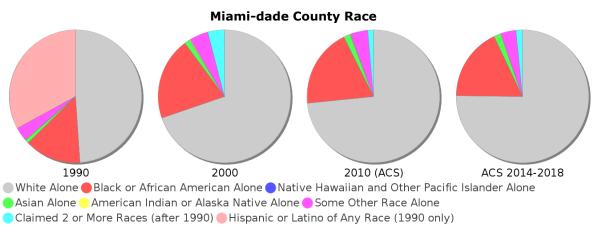

### **Race and Ethnicity Trends**

| Description                                            | 1990            | 2000            | 2010<br>(ACS)   | ACS 2014-<br>2018 |
|--------------------------------------------------------|-----------------|-----------------|-----------------|-------------------|
| White Alone                                            | 323             | 353             | 808             | 1,001             |
|                                                        | (61.41%)        | (61.93%)        | (74.20%)        | (79.07%)          |
| Black or African                                       | 154             | 138             | 194             | 157               |
| American Alone                                         | (29.28%)        | (24.21%)        | (17.81%)        | (12.40%)          |
| Native Hawaiian<br>and Other Pacific<br>Islander Alone | (0.00%)         | (0.18%)         | (0.00%)         | (0.00%)           |
| Asian Alone                                            | 10              | 4               | 23              | 2                 |
|                                                        | (1.90%)         | (0.70%)         | (2.11%)         | (0.16%)           |
| American Indian<br>or Alaska Native<br>Alone           | (0.19%)         | (0.00%)         | (0.09%)         | (0.00%)           |
| Some Other Race                                        | 36              | 36              | 32              | 90                |
| Alone                                                  | (6.84%)         | (6.32%)         | (2.94%)         | (7.11%)           |
| Claimed 2 or                                           | NA              | 35              | 29              | 13                |
| More Races                                             | (NA)            | (6.14%)         | (2.66%)         | (1.03%)           |
| Hispanic or<br>Latino of Any<br>Race                   | 276<br>(52.47%) | 360<br>(63.16%) | 780<br>(71.63%) | 961<br>(75.91%)   |
| Not Hispanic or                                        | 250             | 210             | 309             | 305               |
| Latino                                                 | (47.53%)        | (36.84%)        | (28.37%)        | (24.09%)          |
| Minority                                               | 428             | 511             | 990             | 1,137             |
|                                                        | (81.37%)        | (89.65%)        | (90.91%)        | (89.81%)          |