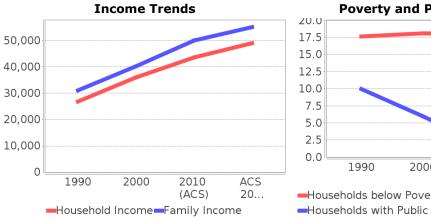

#### **Income Trends** Description 1990 2000 2010 ACS 2014-(ACS) 2018 Median \$34,349 \$40,993 \$61,898 \$67,734 Household Income Median Family \$67,734 \$32,987 \$42,099 \$66,500 Income Population below 13.31% 16.14% 10.65% 7.58% Poverty Level Households 13.66% 12.90% 9.97% 9.90% below Poverty Level 8.70% 5.81% 1.66% 3.96% Households with Public Assistance Income