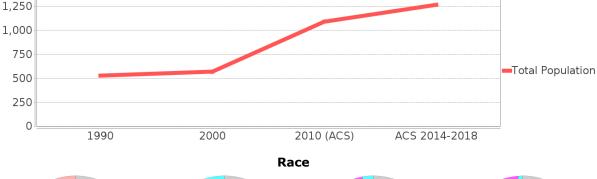

#### ETDM #14429 - Alternative #1

06/04/2020 - Programming Screen ETAT Review Started Milestone:

Area: 1.128 square miles

Jurisdiction(s): Cities: NA

Counties: Miami-Dade

**General Population Trends** 

| Description                      | 1990 | 2000 | 2010<br>(ACS) | ACS 2014-<br>2018 |
|----------------------------------|------|------|---------------|-------------------|
| Total Population                 | 526  | 570  | 1,089         | 1,266             |
| Total Households                 | 161  | 155  | 301           | 303               |
| Average Persons<br>per Acre      | 4.68 | 4.73 | 8.70          | 10.45             |
| Average Persons<br>per Household | 3.06 | 2.81 | 3.85          | 3.90              |
| Average Persons per Family       | 3.47 | 3.11 | 3.85          | 4.32              |
| Males                            | 258  | 280  | 541           | 622               |
| Females                          | 267  | 289  | 547           | 644               |

### **Race and Ethnicity Trends**

| Description                                            | 1990            | 2000            | 2010<br>(ACS)   | ACS 2014-<br>2018 |
|--------------------------------------------------------|-----------------|-----------------|-----------------|-------------------|
| White Alone                                            | 323             | 353             | 808             | 1,001             |
|                                                        | (61.41%)        | (61.93%)        | (74.20%)        | (79.07%)          |
| Black or African                                       | 154             | 138             | 194             | 157               |
| American Alone                                         | (29.28%)        | (24.21%)        | (17.81%)        | (12.40%)          |
| Native Hawaiian<br>and Other Pacific<br>Islander Alone | (0.00%)         | (0.18%)         | (0.00%)         | (0.00%)           |
| Asian Alone                                            | 10              | 4               | 23              | 2                 |
|                                                        | (1.90%)         | (0.70%)         | (2.11%)         | (0.16%)           |
| American Indian<br>or Alaska Native<br>Alone           | (0.19%)         | (0.00%)         | (0.09%)         | (0.00%)           |
| Some Other Race                                        | 36              | 36              | 32              | 90                |
| Alone                                                  | (6.84%)         | (6.32%)         | (2.94%)         | (7.11%)           |
| Claimed 2 or                                           | NA              | 35              | 29              | 13                |
| More Races                                             | (NA)            | (6.14%)         | (2.66%)         | (1.03%)           |
| Hispanic or<br>Latino of Any<br>Race                   | 276<br>(52.47%) | 360<br>(63.16%) | 780<br>(71.63%) | 961<br>(75.91%)   |
| Not Hispanic or                                        | 250             | 210             | 309             | 305               |
| Latino                                                 | (47.53%)        | (36.84%)        | (28.37%)        | (24.09%)          |
| Minority                                               | 428             | 511             | 990             | 1,137             |
|                                                        | (81.37%)        | (89.65%)        | (90.91%)        | (89.81%)          |