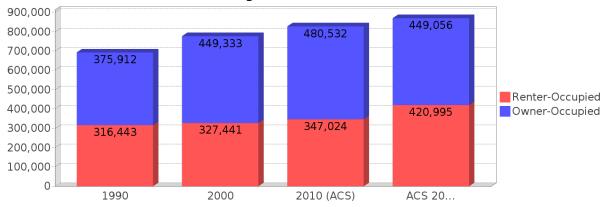

#### **Housing Trends**

| nousing irenas                            |               |               |               |                   |  |  |
|-------------------------------------------|---------------|---------------|---------------|-------------------|--|--|
| Description                               | 1990          | 2000          | 2010<br>(ACS) | ACS 2014-<br>2018 |  |  |
| Total                                     | 178           | 165           | 314           | 316               |  |  |
| Units per Acre                            | 1.20          | 1.12          | 1.83          | 1.84              |  |  |
| Single-Family<br>Units                    | 114           | 154           | 335           | 314               |  |  |
| Multi-Family<br>Units                     | 43            | 8             | 2             | 0                 |  |  |
| Mobile Home<br>Units                      | 0             | 2             | 0             | 1                 |  |  |
| Owner-Occupied Units                      | 102           | 125           | 260           | 231               |  |  |
| Renter-Occupied Units                     | 58            | 29            | 40            | 72                |  |  |
| Vacant Units                              | 16            | 10            | 13            | 12                |  |  |
| Median Housing<br>Value                   | \$88,650      | \$110,150     | \$249,700     | \$212,300         |  |  |
| Occupied<br>Housing Units<br>w/No Vehicle | 14<br>(8.64%) | 13<br>(8.39%) | 14<br>(4.65%) | (1.32%)           |  |  |