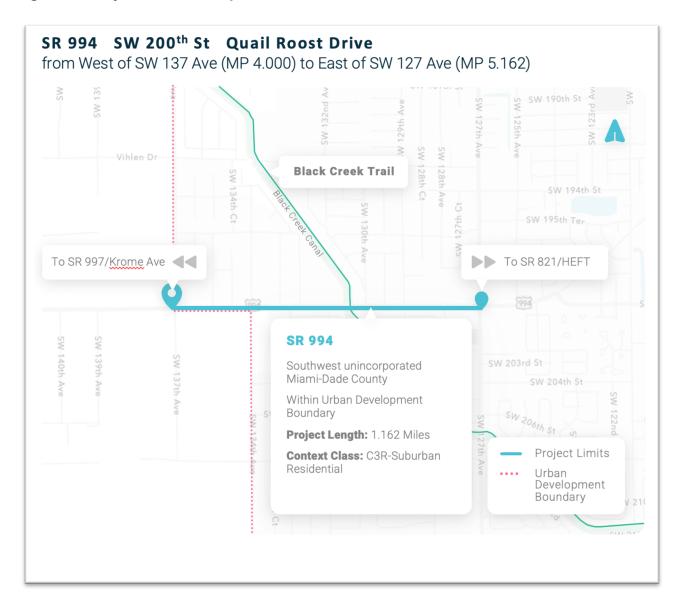

#### II. PROJECT AREA

The project involves the potential widening of SR 994 from two lanes to four lanes in unincorporated Miami-Dade County. The approximately 1.2-mile segment of SR 994 runs along SR 994/SW 200 Street/Quail Roost Drive from west of SW 137 Avenue to east of SW 127 Avenue (MP 4.000 to 5.162). The Miami-Dade County 2015 Urban Development Boundary is at SW 137 Avenue (the western limit of the study limits).

Within the study limits, SR 994 is classified as a rural minor arterial from MP 4.035 to MP 4.073 (center of SW 137 Avenue) and an urban minor arterial from MP 4.073 to MP 5.162. The study corridor primarily has a C3R-Suburban Residential Context Classification. Within the study limits, SR 994 has a posted speed of 40 miles per hour. Four major intersections are located along the project corridor, including two signalized intersections (SW 137 Avenue and SW 127 Avenue) and two unsignalized intersections (SW 134 Avenue and SW 132 Avenue).

There are no existing designated bicycle lanes within the study limits. Sidewalks are noncontinuous and generally located at residential subdivisions along the study corridor. There is one existing bridge within the project limits that spans the Black Creek Canal. The bridge was constructed in 1962 and has a sufficiency rating of 75.3, a health index of 99.90, and is considered functionally obsolete. There is a pedestrian crossing signal just east of the bridge for access to the Black Creek Trail, which intersects SR 994.

Outside of the study limits, SR 994 connects directly to two Strategic Intermodal System (SIS) Highway Corridors at SR 997/Krome Avenue (west of study limits) and SR 821/HEFT (east of study limits). SR 997/Krome Avenue provides regional connectivity to US 1, which is a major evacuation route for the Florida Keys.