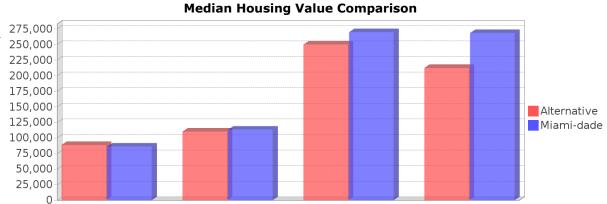

#### **Housing Trends**

| nousing irenas                            |               |               |               |                   |  |  |
|-------------------------------------------|---------------|---------------|---------------|-------------------|--|--|
| Description                               | 1990          | 2000          | 2010<br>(ACS) | ACS 2014-<br>2018 |  |  |
| Total                                     | 178           | 165           | 314           | 316               |  |  |
| Units per Acre                            | 1.20          | 1.12          | 1.83          | 1.84              |  |  |
| Single-Family<br>Units                    | 114           | 154           | 335           | 314               |  |  |
| Multi-Family<br>Units                     | 43            | 8             | 2             | 0                 |  |  |
| Mobile Home<br>Units                      | 0             | 2             | 0             | 1                 |  |  |
| Owner-Occupied Units                      | 102           | 125           | 260           | 231               |  |  |
| Renter-Occupied Units                     | 58            | 29            | 40            | 72                |  |  |
| Vacant Units                              | 16            | 10            | 13            | 12                |  |  |
| Median Housing<br>Value                   | \$88,650      | \$110,150     | \$249,700     | \$212,300         |  |  |
| Occupied<br>Housing Units<br>w/No Vehicle | 14<br>(8.64%) | 13<br>(8.39%) | 14<br>(4.65%) | (1.32%)           |  |  |