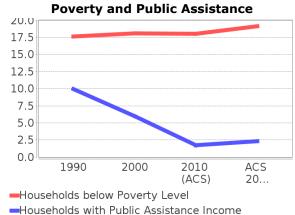

#### **Income Trends** Description 1990 2000 2010 ACS 2014-(ACS) 2018 Median \$34,349 \$40,993 \$61,898 \$67,734 Household Income Median Family \$67,734 \$32,987 \$42,099 \$66,500 Income Population below 13.31% 16.14% 10.65% 7.58% Poverty Level Households 13.66% 12.90% 9.97% 9.90% below Poverty Level 8.70% 5.81% 1.66% 3.96% Households with Public Assistance Income