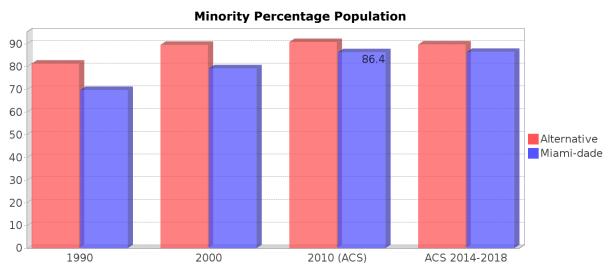

### **Race and Ethnicity Trends**

| Description                                            | 1990            | 2000            | 2010<br>(ACS)   | ACS 2014-<br>2018 |
|--------------------------------------------------------|-----------------|-----------------|-----------------|-------------------|
| White Alone                                            | 323             | 353             | 808             | 1,001             |
|                                                        | (61.41%)        | (61.93%)        | (74.20%)        | (79.07%)          |
| Black or African                                       | 154             | 138             | 194             | 157               |
| American Alone                                         | (29.28%)        | (24.21%)        | (17.81%)        | (12.40%)          |
| Native Hawaiian<br>and Other Pacific<br>Islander Alone | (0.00%)         | (0.18%)         | (0.00%)         | (0.00%)           |
| Asian Alone                                            | 10              | 4               | 23              | 2                 |
|                                                        | (1.90%)         | (0.70%)         | (2.11%)         | (0.16%)           |
| American Indian<br>or Alaska Native<br>Alone           | (0.19%)         | (0.00%)         | (0.09%)         | (0.00%)           |
| Some Other Race                                        | 36              | 36              | 32              | 90                |
| Alone                                                  | (6.84%)         | (6.32%)         | (2.94%)         | (7.11%)           |
| Claimed 2 or                                           | NA              | 35              | 29              | 13                |
| More Races                                             | (NA)            | (6.14%)         | (2.66%)         | (1.03%)           |
| Hispanic or<br>Latino of Any<br>Race                   | 276<br>(52.47%) | 360<br>(63.16%) | 780<br>(71.63%) | 961<br>(75.91%)   |
| Not Hispanic or                                        | 250             | 210             | 309             | 305               |
| Latino                                                 | (47.53%)        | (36.84%)        | (28.37%)        | (24.09%)          |
| Minority                                               | 428             | 511             | 990             | 1,137             |
|                                                        | (81.37%)        | (89.65%)        | (90.91%)        | (89.81%)          |