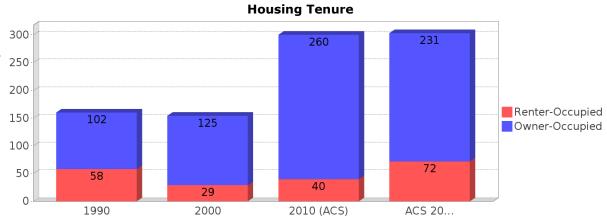

#### **Housing Trends**

| nousing irenas                            |               |               |               |                   |  |  |
|-------------------------------------------|---------------|---------------|---------------|-------------------|--|--|
| Description                               | 1990          | 2000          | 2010<br>(ACS) | ACS 2014-<br>2018 |  |  |
| Total                                     | 178           | 165           | 314           | 316               |  |  |
| Units per Acre                            | 1.20          | 1.12          | 1.83          | 1.84              |  |  |
| Single-Family<br>Units                    | 114           | 154           | 335           | 314               |  |  |
| Multi-Family<br>Units                     | 43            | 8             | 2             | 0                 |  |  |
| Mobile Home<br>Units                      | 0             | 2             | 0             | 1                 |  |  |
| Owner-Occupied Units                      | 102           | 125           | 260           | 231               |  |  |
| Renter-Occupied Units                     | 58            | 29            | 40            | 72                |  |  |
| Vacant Units                              | 16            | 10            | 13            | 12                |  |  |
| Median Housing<br>Value                   | \$88,650      | \$110,150     | \$249,700     | \$212,300         |  |  |
| Occupied<br>Housing Units<br>w/No Vehicle | 14<br>(8.64%) | 13<br>(8.39%) | 14<br>(4.65%) | (1.32%)           |  |  |