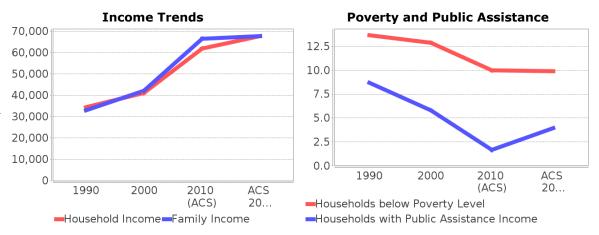

#### **Income Trends** Description 1990 2000 2010 ACS 2014-(ACS) 2018 Median \$34,349 \$40,993 \$61,898 \$67,734 Household Income Median Family \$67,734 \$32,987 \$42,099 \$66,500 Income Population below 13.31% 16.14% 10.65% 7.58% Poverty Level Households 13.66% 12.90% 9.97% 9.90% below Poverty Level 8.70% 5.81% 1.66% 3.96% Households with Public Assistance Income