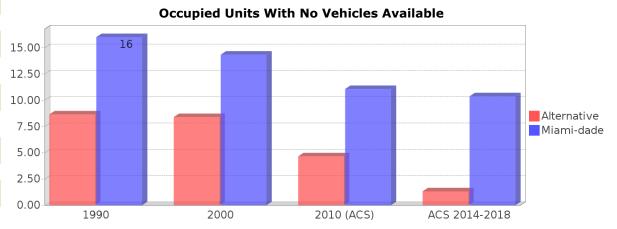

#### **Housing Trends**

| nousing irenas                            |               |               |               |                   |  |  |
|-------------------------------------------|---------------|---------------|---------------|-------------------|--|--|
| Description                               | 1990          | 2000          | 2010<br>(ACS) | ACS 2014-<br>2018 |  |  |
| Total                                     | 178           | 165           | 314           | 316               |  |  |
| Units per Acre                            | 1.20          | 1.12          | 1.83          | 1.84              |  |  |
| Single-Family<br>Units                    | 114           | 154           | 335           | 314               |  |  |
| Multi-Family<br>Units                     | 43            | 8             | 2             | 0                 |  |  |
| Mobile Home<br>Units                      | 0             | 2             | 0             | 1                 |  |  |
| Owner-Occupied Units                      | 102           | 125           | 260           | 231               |  |  |
| Renter-Occupied Units                     | 58            | 29            | 40            | 72                |  |  |
| Vacant Units                              | 16            | 10            | 13            | 12                |  |  |
| Median Housing<br>Value                   | \$88,650      | \$110,150     | \$249,700     | \$212,300         |  |  |
| Occupied<br>Housing Units<br>w/No Vehicle | 14<br>(8.64%) | 13<br>(8.39%) | 14<br>(4.65%) | (1.32%)           |  |  |