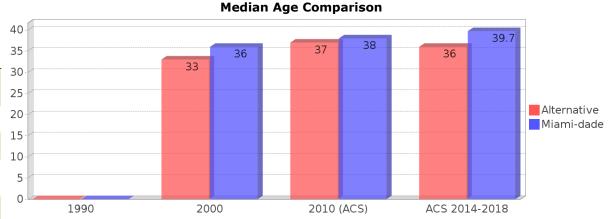

| Age Trends       |        |        |               |                   |
|------------------|--------|--------|---------------|-------------------|
| Description      | 1990   | 2000   | 2010<br>(ACS) | ACS 2014-<br>2018 |
| Under Age 5      | 9.32%  | 7.54%  | 6.43%         | 4.74%             |
| Ages 5-17        | 21.29% | 25.26% | 20.84%        | 19.43%            |
| Ages 18-21       | 6.08%  | 5.44%  | 6.24%         | 7.03%             |
| Ages 22-29       | 13.50% | 11.23% | 9.27%         | 10.03%            |
| Ages 30-39       | 18.06% | 15.61% | 15.34%        | 12.80%            |
| Ages 40-49       | 12.74% | 16.32% | 17.54%        | 17.46%            |
| Ages 50-64       | 11.41% | 12.28% | 16.07%        | 18.09%            |
| Age 65 and Over  | 6.65%  | 5.61%  | 7.90%         | 10.19%            |
| -Ages 65-74      | 3.99%  | 3.86%  | 4.68%         | 6.56%             |
| -Ages 75-84      | 2.09%  | 1.23%  | 2.48%         | 2.21%             |
| -Age 85 and Over | 0.38%  | 0.53%  | 0.64%         | 1.34%             |
| Median Age       | NA     | 33     | 37            | 36                |

Income of families. In compiling statistics on family income, the incomes of all members 15 years old and over related to the householder are summed and treated as a single amount.

Age Trends median age for 1990 is not available.