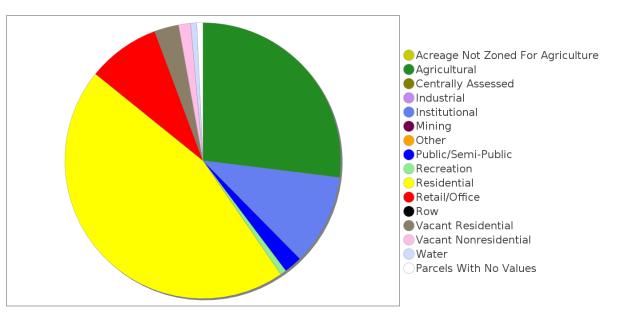

1990

**Existing Land Use Land Use Type Acres** Percentage Acreage Not Zoned For Agriculture 0 0.00% 38 Agricultural 5.26% 0 Centrally Assessed 0.00% 0 Industrial 0.00% Institutional 15 2.08% Mining 0 0.00% 0 Other 0.00% 3 Public/Semi-Public 0.42% 0.14% Recreation Residential 64 8.86% Retail/Office 12 1.66% 0 Row 0.00% 0.55% Vacant Residential 2 Vacant Nonresidential 0.28% Water 0.14%