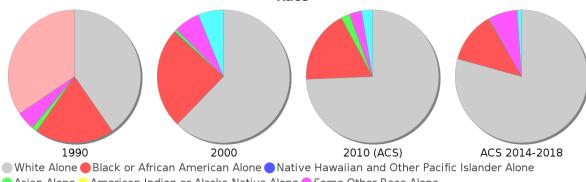

### **Race and Ethnicity Trends**

| Description                                            | 1990            | 2000            | 2010<br>(ACS)   | ACS 2014-<br>2018 |
|--------------------------------------------------------|-----------------|-----------------|-----------------|-------------------|
| White Alone                                            | 323             | 353             | 808             | 1,001             |
|                                                        | (61.41%)        | (61.93%)        | (74.20%)        | (79.07%)          |
| Black or African                                       | 154             | 138             | 194             | 157               |
| American Alone                                         | (29.28%)        | (24.21%)        | (17.81%)        | (12.40%)          |
| Native Hawaiian<br>and Other Pacific<br>Islander Alone | (0.00%)         | (0.18%)         | (0.00%)         | (0.00%)           |
| Asian Alone                                            | 10              | 4               | 23              | 2                 |
|                                                        | (1.90%)         | (0.70%)         | (2.11%)         | (0.16%)           |
| American Indian<br>or Alaska Native<br>Alone           | (0.19%)         | (0.00%)         | (0.09%)         | (0.00%)           |
| Some Other Race                                        | 36              | 36              | 32              | 90                |
| Alone                                                  | (6.84%)         | (6.32%)         | (2.94%)         | (7.11%)           |
| Claimed 2 or                                           | NA              | 35              | 29              | 13                |
| More Races                                             | (NA)            | (6.14%)         | (2.66%)         | (1.03%)           |
| Hispanic or<br>Latino of Any<br>Race                   | 276<br>(52.47%) | 360<br>(63.16%) | 780<br>(71.63%) | 961<br>(75.91%)   |
| Not Hispanic or                                        | 250             | 210             | 309             | 305               |
| Latino                                                 | (47.53%)        | (36.84%)        | (28.37%)        | (24.09%)          |
| Minority                                               | 428             | 511             | 990             | 1,137             |
|                                                        | (81.37%)        | (89.65%)        | (90.91%)        | (89.81%)          |