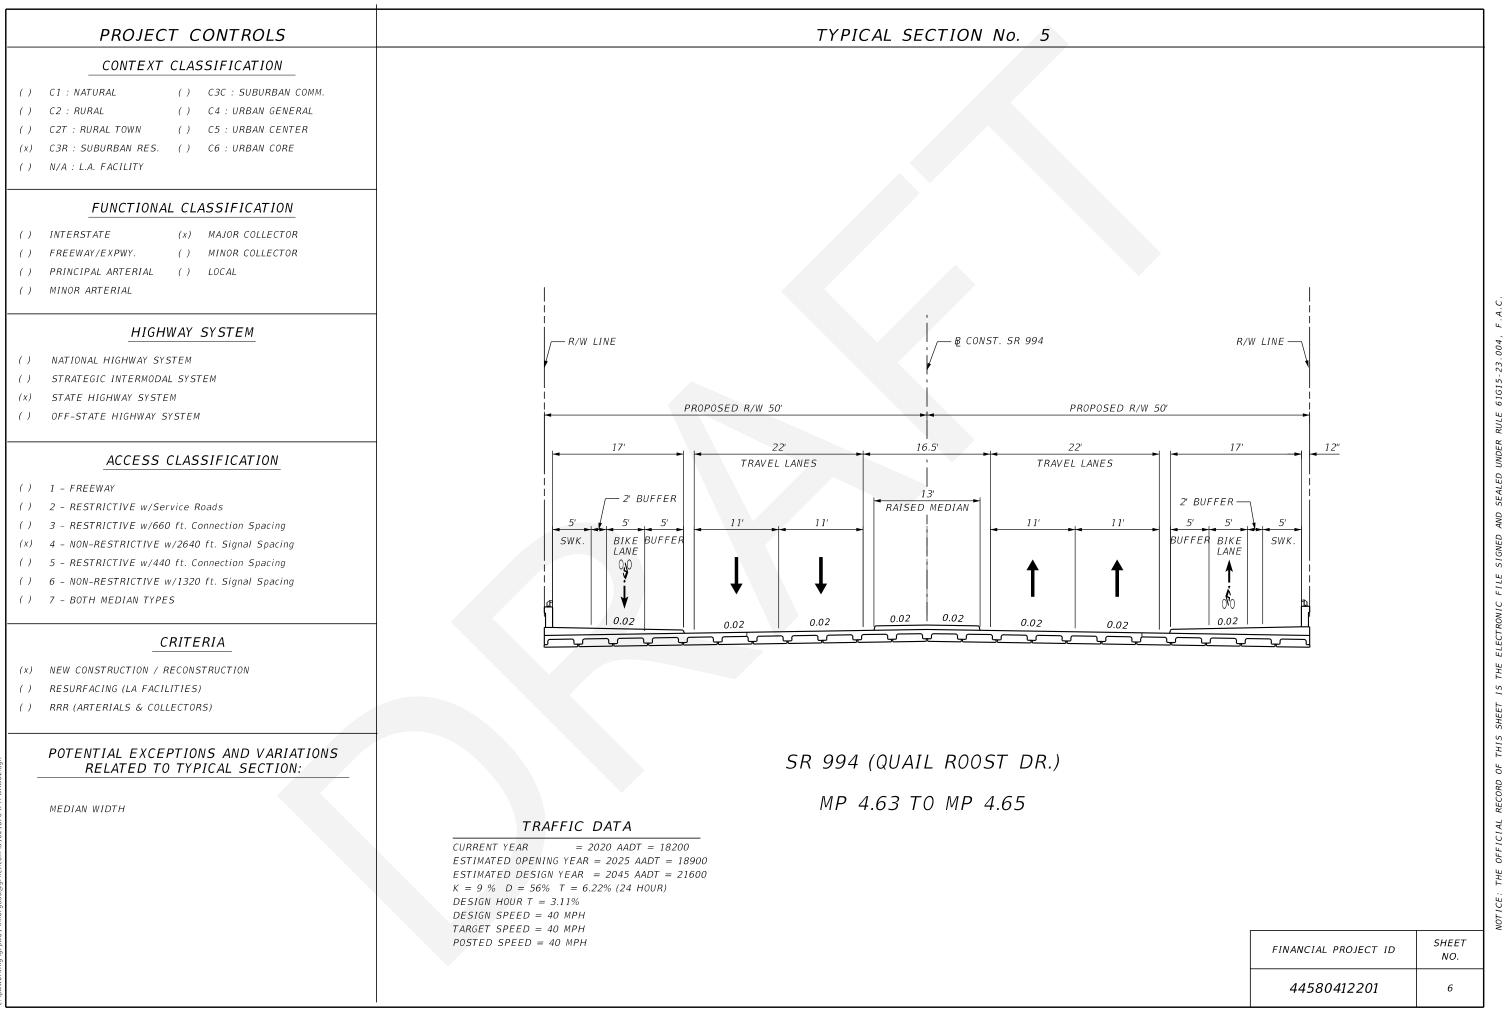

Justification: According to 2024 FDOT Design Manual Part 2 Chapter 210 "Arterials and Collectors", Table 210.3.1 Median Widths, for a C3 Suburban context classification of a design speed of 40-45 mph on Curb Roadways and Flush Shoulder Roadways the median width is 22 ft. On reconstruction projects where existing curb locations are fixed due to severe right of way constraints, the minimum median width may be reduced to 19.5 feet for design speeds = 45 mph, and to 15.5 feet for design speeds  $\leq$  40 mph. According to The American Association of State Highway and Transportation Officials (AASHTO) Geometric Design of Highways and Streets 2018 edition, Section 7.3.3.5 "To accommodate left-turn movements, the median should be at least 10 ft [3.0 m] wide. A minimum 4-ft [1.2-m] medial separator between the turning lane and the opposing traffic lane is desirable. SR 944 is currently an undivided corridor. The crash data indicates there were two head on crashes that are associated with the lack of protection from vehicles traveling in opposite direction. For SR 994 a 16.5' median is being proposed from east of 137th avenue to west of 127th avenue as shown in Appendix E. Appendix E shows the right of way acquisition area for Alternatives two and three. Alternative three reflects the area of acquisition if a median with standard dimensions would be in place as opposed to the proposed alternative two, which shows a 16.5' median. With alternative 3 a higher number of parcels would have to be relocated, significantly increasing the impacts, and disturbing the community. The addition of a median will reduce the number of conflicts at stop-controlled intersections by restricting or eliminating some of the existing turn movements. A design variation is requested to provide the addition of a 16.5' median, increase safety and provide a space for landscape placement.