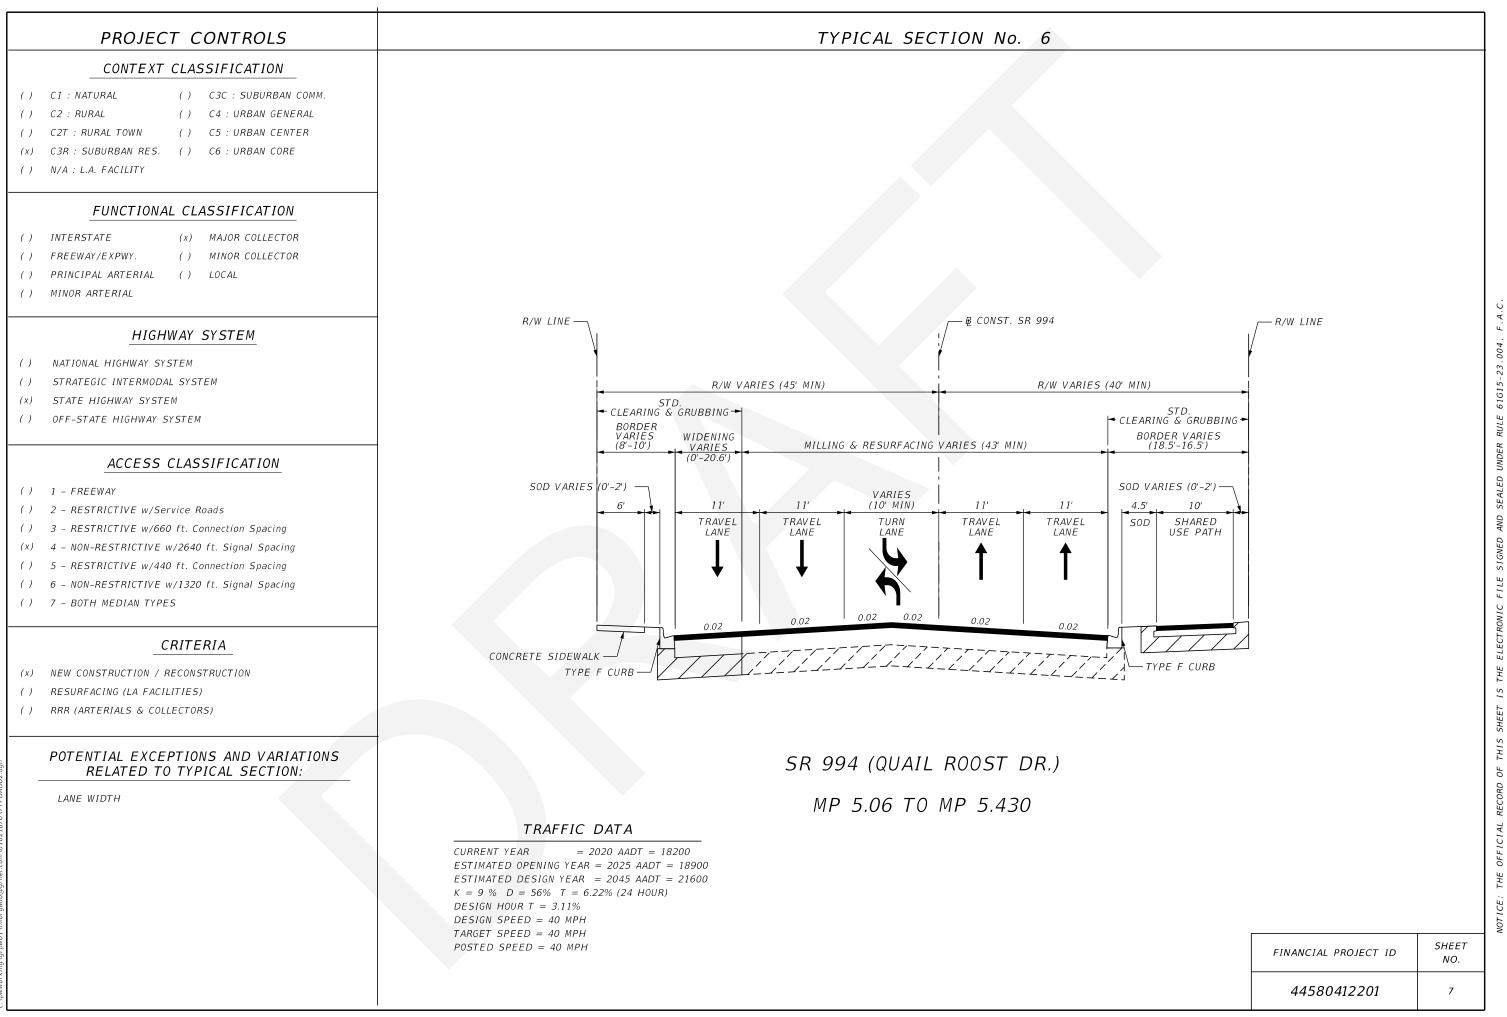

| Desi | ign Element | MP: Beg-<br>End | Existing     | Proposed | Required     | Attr.<br>Crashes | Approved | Denied | Addl.<br>Docum. |
|------|-------------|-----------------|--------------|----------|--------------|------------------|----------|--------|-----------------|
| 5.   | Lane width  | 5.29-<br>5.430  | See<br>below | N/A      | See<br>below |                  |          |        |                 |

According to the FDOT Design Manual, Table 210.2.1, the lane widths for C3 (Suburban) with a Design Speed of 40 mph is 11-ft for the Auxiliary Lanes, and Two-Way Left Turn Lane According to page 7-29 of the AASHTO Geometric Design of Highways and Streets (2011). "A 3.3-m [11-ft] lane width is adequate for through lanes, continuous two-way left-turn lanes, and lanes adjacent to a painted median." The proposed criteria shown in Typical section 6 of **Appendix A**, is to provide a 10-ft wide Two-Way Left Turn lane along SR 994 from east of SW 124<sup>th</sup> Ct until the end of the project just east of SW 132<sup>nd</sup> PL, and connect to an existing typical section that provides a 10-ft Two-Way Left Turn Lane. After reviewing the latest 5-year crash history (2019 to 2023), it was determined that one sideswipe crash (# 24891919) in that segment might be attributed violation of the minimum required width of the Two-Way Left Turn Lane and right turn lanes. There were no fatalities within the project limits associated to sideswipes. A design variation is requested to leave the existing 10' Two-Way Left Turn Lane.