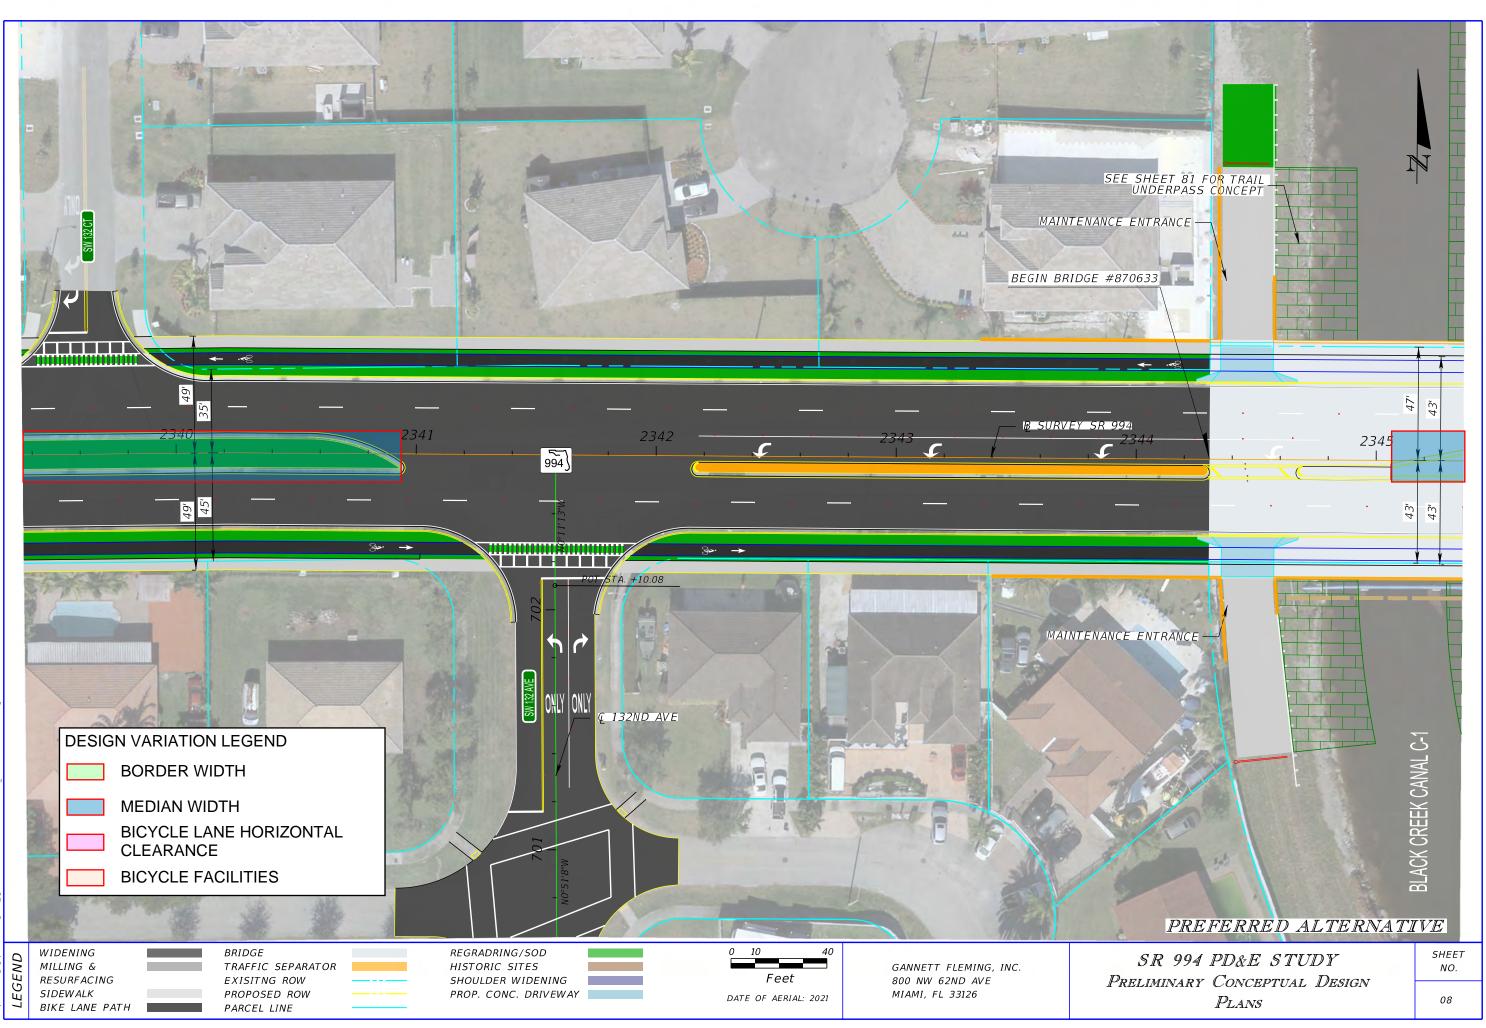

Justification: According to 2024 FDOT Design Manual Part 2 Chapter 210 "Arterials and Collectors", Table 210.3.1 Median Widths, for a C3 Suburban context classification of a design speed of 40-45 mph on Curb Roadways and Flush Shoulder Roadways the median width is 22 ft. On reconstruction projects where existing curb locations are fixed due to severe right of way constraints, the minimum median width may be reduced to 19.5 feet for design speeds = 45 mph, and to 15.5 feet for design speeds  $\leq$  40 mph. According to The American Association of State Highway and Transportation Officials (AASHTO) Geometric Design of Highways and Streets 2018 edition, Section 7.3.3.5 "To accommodate left-turn movements, the median should be at least 10 ft [3.0 m] wide. A minimum 4-ft [1.2-m] medial separator between the turning lane and the opposing traffic lane is desirable. SR 944 is currently an undivided corridor. The crash data indicates there were two head on crashes that are associated with the lack of protection from vehicles traveling in opposite direction. For SR 994 a 16.5' median is being proposed from east of 137th avenue to west of 127th avenue as shown in Appendix E. Appendix E shows the right of way acquisition area for Alternatives two and three. Alternative three reflects the area of acquisition if a median with standard dimensions would be in place as opposed to the proposed alternative two, which shows a 16.5' median. With alternative 3 a higher number of parcels would have to be relocated, significantly increasing the impacts, and disturbing the community. The addition of a median will reduce the number of conflicts at stop-controlled intersections by restricting or eliminating some of the existing turn movements. A design variation is requested to provide the addition of a 16.5' median, increase safety and provide a space for landscape placement.