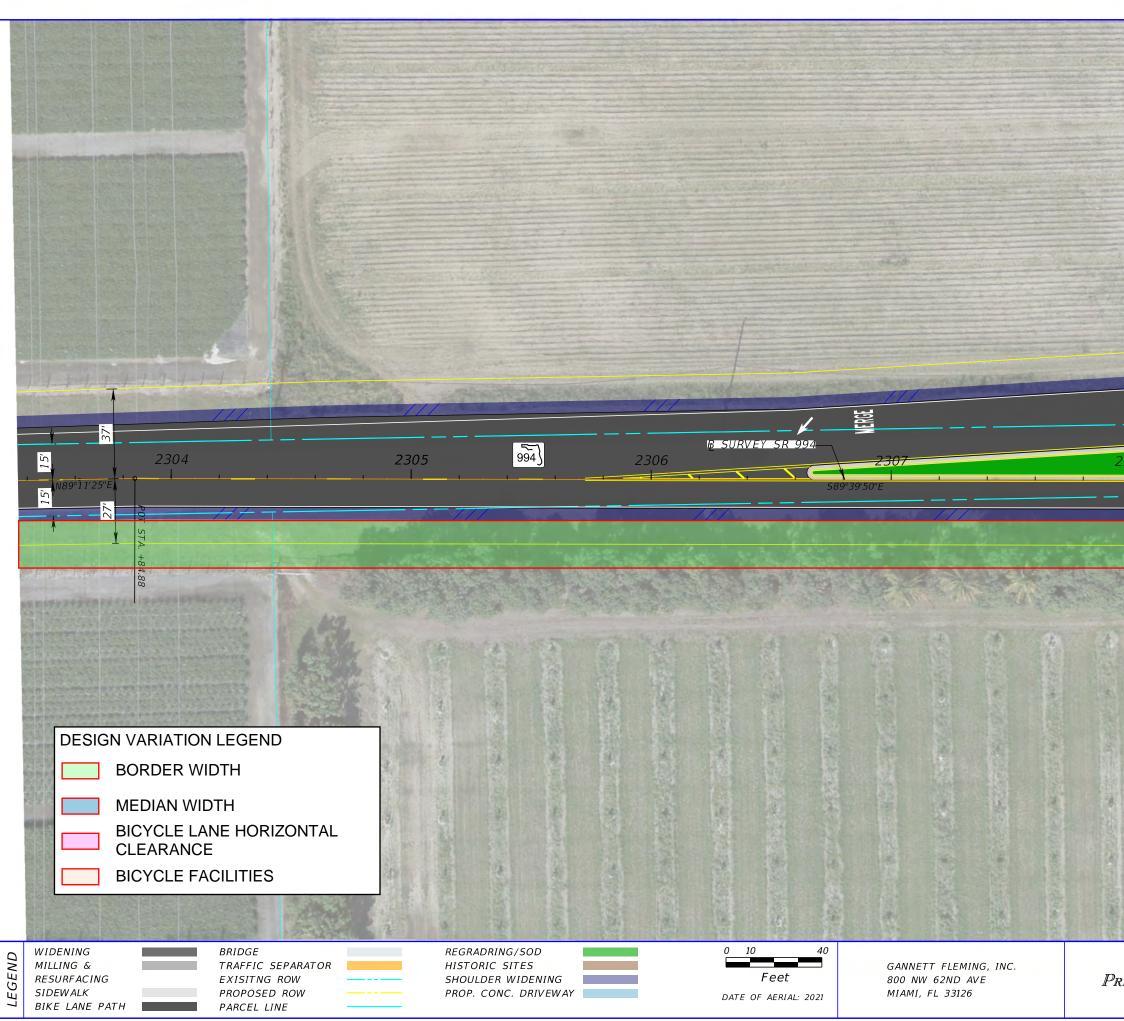

Justification: According to 2024 FDOT Design Manual Part 2 Chapter 210 "Arterials and Collectors", Table 210.7.1 Minimum Border Width, for a C2 Rural context classification of a design speed of 50 mph Curbed and High-Speed Curbed the minimum border width is 29-ft. On Flush Shoulder Design for a C2 Rural context classification of a design speed ≥ 50 mph the minimum border width is 40. According to The American Association of State Highway and Transportation Officials (AASHTO) Geometric Design of Highways and Streets 2018 edition, Section 7.3.3.8 "The minimum border should typically be 8 ft [2.4 m] wide and often 12 ft [3.6 m] or more, depending on context and nonmotorized user needs. Every effort should be made to provide wide borders not only to serve functional needs but also as a matter of aesthetics, reducing crash frequencies for all users, and reducing the nuisance of traffic to adjacent development." There is one segment in SR 994 with substandard border width ranging from 4-ft to 7.9-ft as shown on Appendix B. This is the segment west of 137<sup>th</sup> avenue. This is a rural arterial and it will require substantial right of way acquisition to meet standard criteria. The acquisition of additional Right-of-Way will create negative impacts on adjacent parcels, that currently use the needed land for agriculture. Furthermore, two of the impacted parcels on the NW and SW corners of SR 994 and SW 137 Ave are historic and the project considerations include minimizing potential impacts to historic resources. Additionally, the project extends west to transition and connect to existing, marking the beginning of our project. Border width is to provide an area for roadside features, maintenance, and construction operations, and permitted utilities. Traffic data has been extracted from Signal 4 Analytics for the years 2019 to 2023. After analyzing all crashes in this area, there are no crash types that are directly associated with substandard border width in the area

Justification: As a safety and mobility enhancement, the proposed typical section shown in appendix A, shows a sidewalk level bicycle lane being constructed from east of SW 137th Avenue to SW 127th Avenue. This sidewalk level bicycle lane can be evaluated with the same criteria as a shared use path due to their similarities in configuration. According to 2023 FDOT Design Manual Part 2 Chapter 210 "Arterials and Collectors", Section 224.12, On curbed roadways, the edge of the path is to be at least 5 feet from the face of curb, with consideration of other roadside obstructions (e.g., signs and light poles). According to Section 5.2.2 of the 2012 AASHTO Guide for the Development of Bicycle Facilities, "A wide separation should be provided between a two-way side path and the adjacent roadway to demonstrate to both the bicyclist and the motorist that the path functions as an independent facility for bicyclists and other users. The minimum recommended distance between a path and the roadway curb (i.e., face of curb) or edge of traveled way (where there is no curb) is 5 ft (1.5 m) Where the separation is less than 5 ft (1.5 m), a physical barrier or railing should be provided between the path and the roadway." As shown on Appendix B there is one area east of 134<sup>th</sup> avenue and west of 133<sup>rd</sup> avenue where there is no buffer separating the sidewalk level bike lane from the travel lane. This is due to the presence of a historic property on the South leg of the road. Including a buffer represented further impact on the historic properties and its vicinity. A design variation is requested to remove the buffer at that portion on the road.