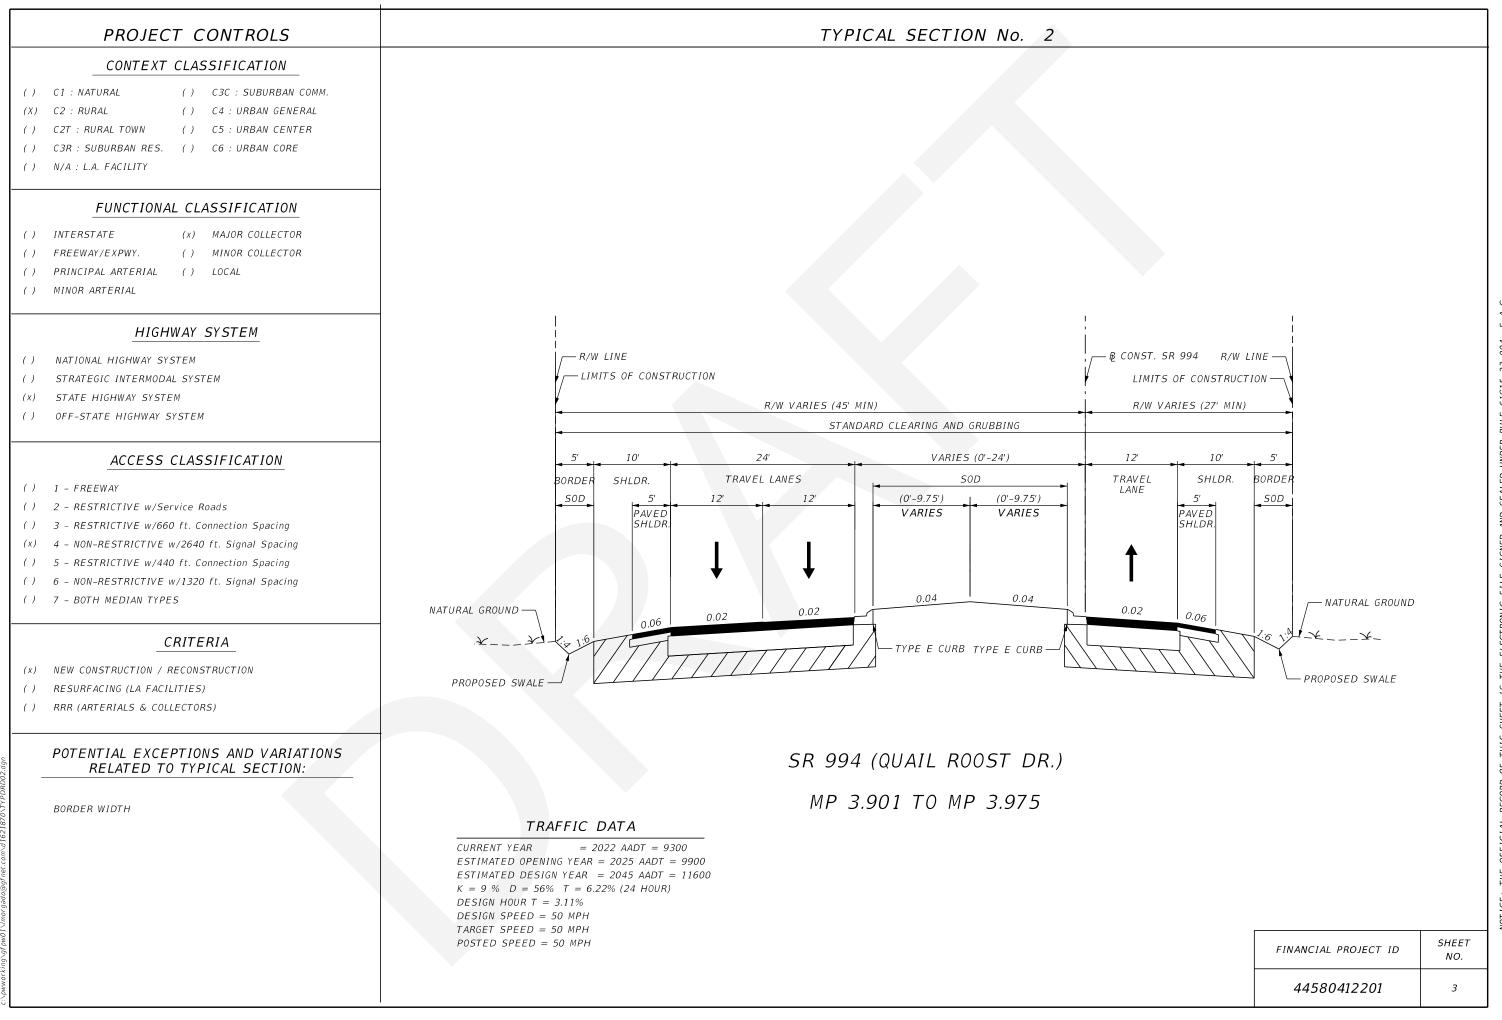

Justification: 2023 FDOT Design Manual Part 2 Chapter 223 "Bicycle Facilities" Section 223.1 states" Provide a bicycle facility on all roadways on the SHS, except where its establishment would be contrary to public safety, e.g., limited access facilities as defined by FDM 211. The proposed design does not provide a continuous bicycle lane west of 137<sup>th</sup> avenue. 5-ft paved shoulders are being provided from the west end of the project to 400-ft west of SW 137 Ave, while separated bike lanes are provided to the east of SW 137 Ave. A 400-ft gap exists to the west of SW 137 Ave, due to the limited space in this area, where SR 994 is constrained by historic properties on both sides of the road. Currently, the segment of SR 994, west of SW 137 Ave does not have bicycle lane continuity (paved shoulder, bicycle lanes or sidewalks) as it is a C2 rural context class with mainly agricultural land and constrained right of way. Based on the crash data analysis on **Appendix C** there are no crashes directly related to bicyclist activity in the area. The cost associated with the addition of bicycle lanes in that segment and the presence of historic properties outweighs the need for bicycle lanes. As a result, a bicycle lane is not recommended to be added at these locations.

Justification: As a safety and mobility enhancement, the proposed typical section shown in appendix A, shows a sidewalk level bicycle lane being constructed from east of SW 137th Avenue to SW 127th Avenue. This sidewalk level bicycle lane can be evaluated with the same criteria as a shared use path due to their similarities in configuration. According to 2023 FDOT Design Manual Part 2 Chapter 210 "Arterials and Collectors", Section 224.12, On curbed roadways, the edge of the path is to be at least 5 feet from the face of curb, with consideration of other roadside obstructions (e.g., signs and light poles). According to Section 5.2.2 of the 2012 AASHTO Guide for the Development of Bicycle Facilities, "A wide separation should be provided between a two-way side path and the adjacent roadway to demonstrate to both the bicyclist and the motorist that the path functions as an independent facility for bicyclists and other users. The minimum recommended distance between a path and the roadway curb (i.e., face of curb) or edge of traveled way (where there is no curb) is 5 ft (1.5 m) Where the separation is less than 5 ft (1.5 m), a physical barrier or railing should be provided between the path and the roadway." As shown on Appendix B there is one area east of 134<sup>th</sup> avenue and west of 133<sup>rd</sup> avenue where there is no buffer separating the sidewalk level bike lane from the travel lane. This is due to the presence of a historic property on the South leg of the road. Including a buffer represented further impact on the historic properties and its vicinity. A design variation is requested to remove the buffer at that portion on the road.