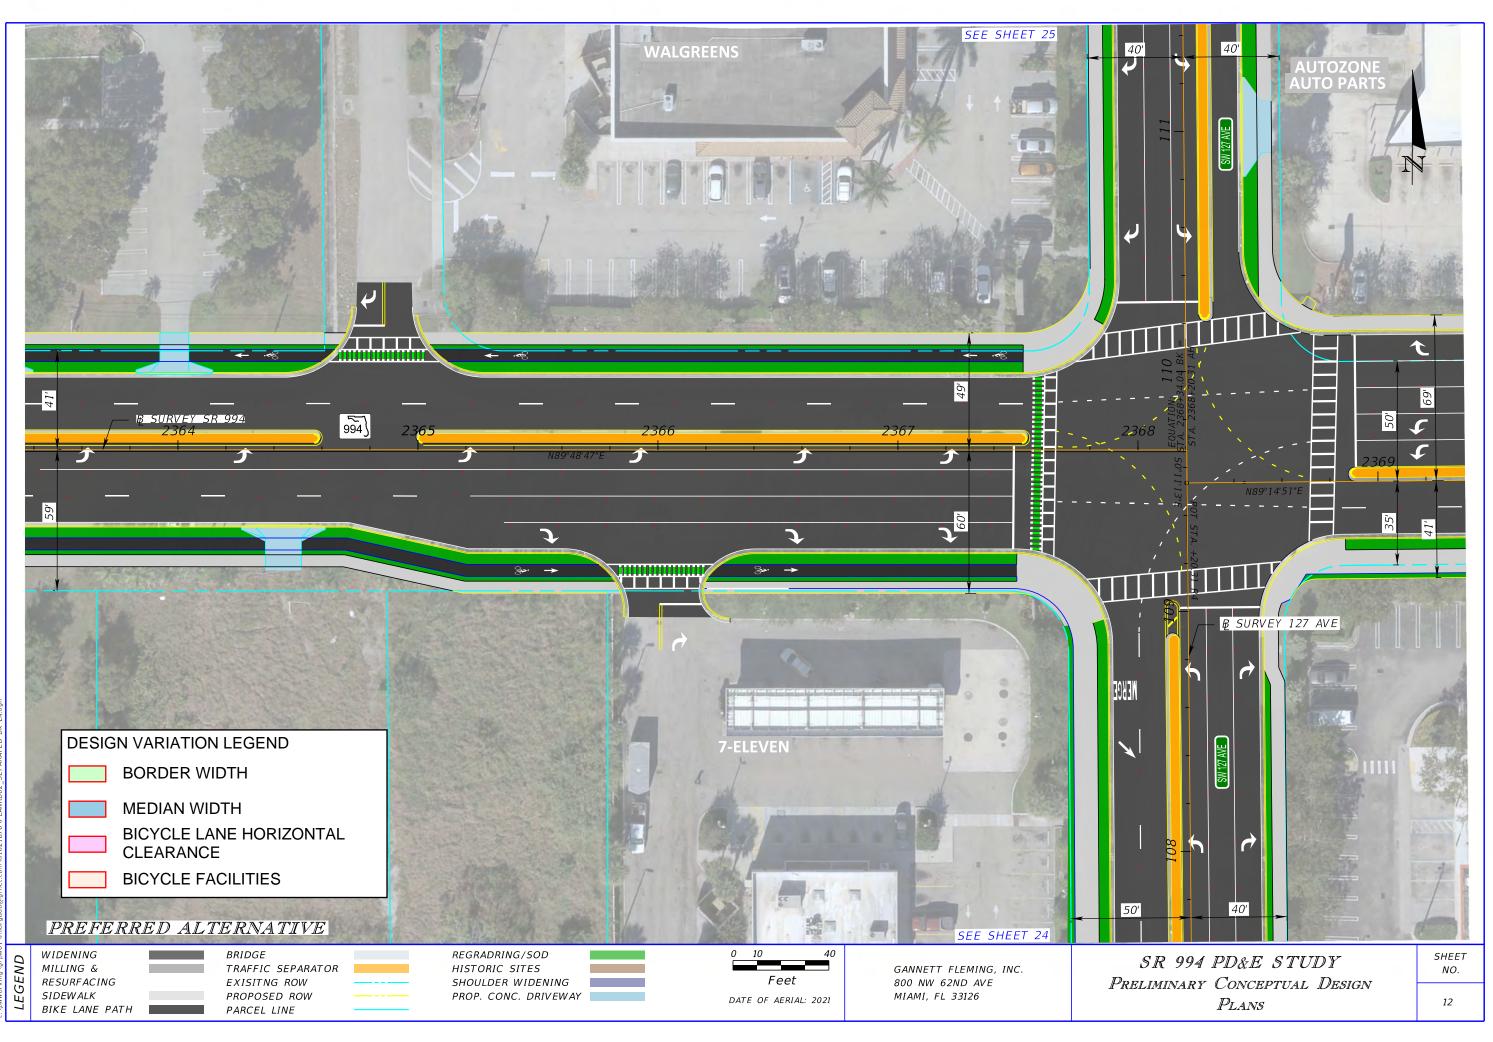

Justification: 2023 FDOT Design Manual Part 2 Chapter 223 "Bicycle Facilities" Section 223.1 states" Provide a bicycle facility on all roadways on the SHS, except where its establishment would be contrary to public safety, e.g., limited access facilities as defined by FDM 211. The proposed design does not provide a continuous bicycle lane west of 137<sup>th</sup> avenue. 5-ft paved shoulders are being provided from the west end of the project to 400-ft west of SW 137 Ave, while separated bike lanes are provided to the east of SW 137 Ave. A 400-ft gap exists to the west of SW 137 Ave, due to the limited space in this area, where SR 994 is constrained by historic properties on both sides of the road. Currently, the segment of SR 994, west of SW 137 Ave does not have bicycle lane continuity (paved shoulder, bicycle lanes or sidewalks) as it is a C2 rural context class with mainly agricultural land and constrained right of way. Based on the crash data analysis on **Appendix C** there are no crashes directly related to bicyclist activity in the area. The cost associated with the addition of bicycle lanes in that segment and the presence of historic properties outweighs the need for bicycle lanes. As a result, a bicycle lane is not recommended to be added at these locations.

Justification: As a safety and mobility enhancement, the proposed typical section shown in appendix A, shows a sidewalk level bicycle lane being constructed from east of SW 137th Avenue to SW 127th Avenue. This sidewalk level bicycle lane can be evaluated with the same criteria as a shared use path due to their similarities in configuration. According to 2023 FDOT Design Manual Part 2 Chapter 210 "Arterials and Collectors", Section 224.12, On curbed roadways, the edge of the path is to be at least 5 feet from the face of curb, with consideration of other roadside obstructions (e.g., signs and light poles). According to Section 5.2.2 of the 2012 AASHTO Guide for the Development of Bicycle Facilities, "A wide separation should be provided between a two-way side path and the adjacent roadway to demonstrate to both the bicyclist and the motorist that the path functions as an independent facility for bicyclists and other users. The minimum recommended distance between a path and the roadway curb (i.e., face of curb) or edge of traveled way (where there is no curb) is 5 ft (1.5 m) Where the separation is less than 5 ft (1.5 m), a physical barrier or railing should be provided between the path and the roadway." As shown on Appendix B there is one area east of 134<sup>th</sup> avenue and west of 133<sup>rd</sup> avenue where there is no buffer separating the sidewalk level bike lane from the travel lane. This is due to the presence of a historic property on the South leg of the road. Including a buffer represented further impact on the historic properties and its vicinity. A design variation is requested to remove the buffer at that portion on the road.