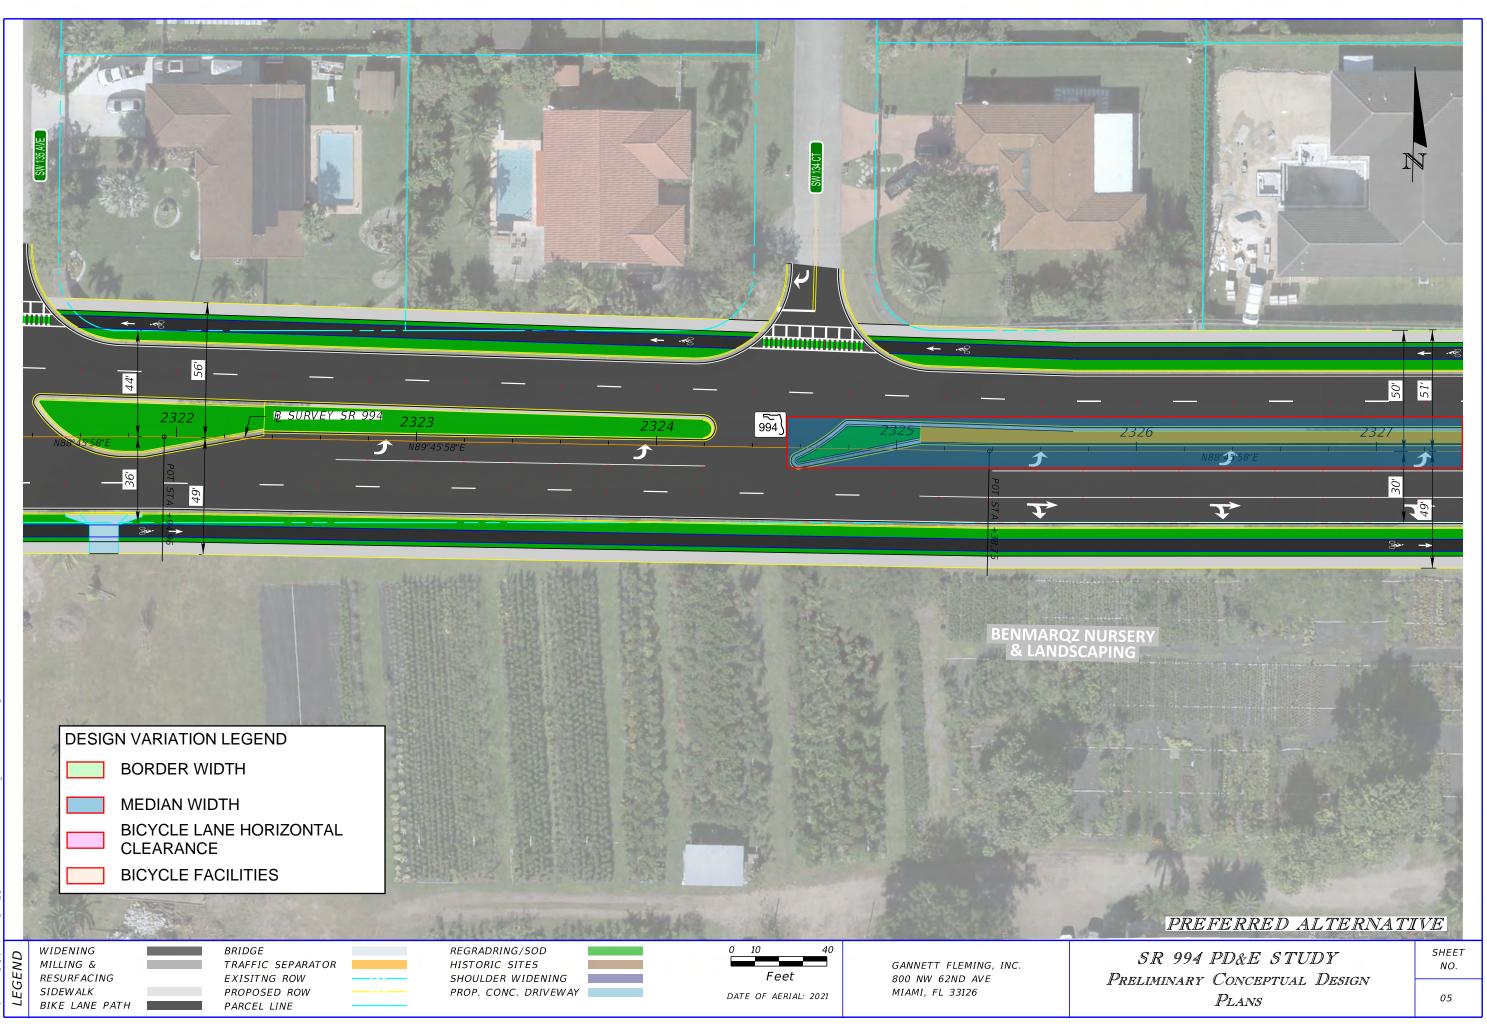

Justification: As a safety and mobility enhancement, the proposed typical section shown in appendix A, shows a sidewalk level bicycle lane being constructed from east of SW 137th Avenue to SW 127th Avenue. This sidewalk level bicycle lane can be evaluated with the same criteria as a shared use path due to their similarities in configuration. According to 2023 FDOT Design Manual Part 2 Chapter 210 "Arterials and Collectors", Section 224.12, On curbed roadways, the edge of the path is to be at least 5 feet from the face of curb, with consideration of other roadside obstructions (e.g., signs and light poles). According to Section 5.2.2 of the 2012 AASHTO Guide for the Development of Bicycle Facilities, "A wide separation should be provided between a two-way side path and the adjacent roadway to demonstrate to both the bicyclist and the motorist that the path functions as an independent facility for bicyclists and other users. The minimum recommended distance between a path and the roadway curb (i.e., face of curb) or edge of traveled way (where there is no curb) is 5 ft (1.5 m) Where the separation is less than 5 ft (1.5 m), a physical barrier or railing should be provided between the path and the roadway." As shown on Appendix B there is one area east of 134<sup>th</sup> avenue and west of 133<sup>rd</sup> avenue where there is no buffer separating the sidewalk level bike lane from the travel lane. This is due to the presence of a historic property on the South leg of the road. Including a buffer represented further impact on the historic properties and its vicinity. A design variation is requested to remove the buffer at that portion on the road.

Justification: According to 2024 FDOT Design Manual Part 2 Chapter 210 "Arterials and Collectors", Table 210.3.1 Median Widths, for a C3 Suburban context classification of a design speed of 40-45 mph on Curb Roadways and Flush Shoulder Roadways the median width is 22 ft. On reconstruction projects where existing curb locations are fixed due to severe right of way constraints, the minimum median width may be reduced to 19.5 feet for design speeds = 45 mph, and to 15.5 feet for design speeds  $\leq$  40 mph. According to The American Association of State Highway and Transportation Officials (AASHTO) Geometric Design of Highways and Streets 2018 edition, Section 7.3.3.5 "To accommodate left-turn movements, the median should be at least 10 ft [3.0 m] wide. A minimum 4-ft [1.2-m] medial separator between the turning lane and the opposing traffic lane is desirable. SR 944 is currently an undivided corridor. The crash data indicates there were two head on crashes that are associated with the lack of protection from vehicles traveling in opposite direction. For SR 994 a 16.5' median is being proposed from east of 137th avenue to west of 127th avenue as shown in Appendix E. Appendix E shows the right of way acquisition area for Alternatives two and three. Alternative three reflects the area of acquisition if a median with standard dimensions would be in place as opposed to the proposed alternative two, which shows a 16.5' median. With alternative 3 a higher number of parcels would have to be relocated, significantly increasing the impacts, and disturbing the community. The addition of a median will reduce the number of conflicts at stop-controlled intersections by restricting or eliminating some of the existing turn movements. A design variation is requested to provide the addition of a 16.5' median, increase safety and provide a space for landscape placement.