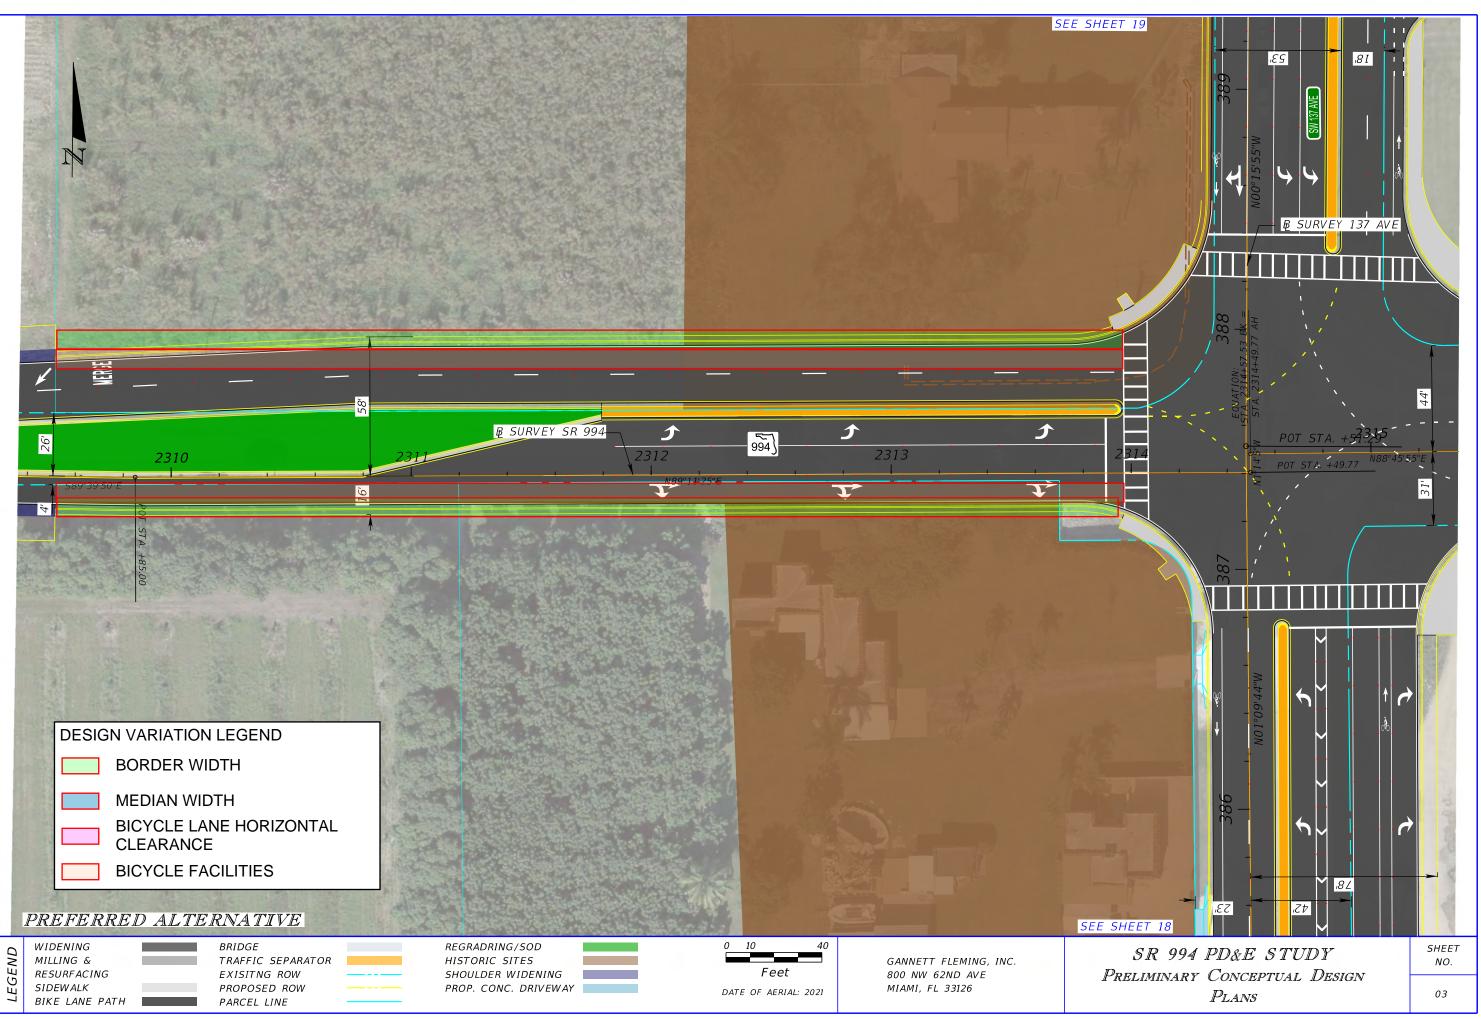

Justification: According to 2024 FDOT Design Manual Part 2 Chapter 210 "Arterials and Collectors", Table 210.7.1 Minimum Border Width, for a C2 Rural context classification of a design speed of 50 mph Curbed and High-Speed Curbed the minimum border width is 29-ft. On Flush Shoulder Design for a C2 Rural context classification of a design speed ≥ 50 mph the minimum border width is 40. According to The American Association of State Highway and Transportation Officials (AASHTO) Geometric Design of Highways and Streets 2018 edition, Section 7.3.3.8 "The minimum border should typically be 8 ft [2.4 m] wide and often 12 ft [3.6 m] or more, depending on context and nonmotorized user needs. Every effort should be made to provide wide borders not only to serve functional needs but also as a matter of aesthetics, reducing crash frequencies for all users, and reducing the nuisance of traffic to adjacent development." There is one segment in SR 994 with substandard border width ranging from 4-ft to 7.9-ft as shown on Appendix B. This is the segment west of 137<sup>th</sup> avenue. This is a rural arterial and it will require substantial right of way acquisition to meet standard criteria. The acquisition of additional Right-of-Way will create negative impacts on adjacent parcels, that currently use the needed land for agriculture. Furthermore, two of the impacted parcels on the NW and SW corners of SR 994 and SW 137 Ave are historic and the project considerations include minimizing potential impacts to historic resources. Additionally, the project extends west to transition and connect to existing, marking the beginning of our project. Border width is to provide an area for roadside features, maintenance, and construction operations, and permitted utilities. Traffic data has been extracted from Signal 4 Analytics for the years 2019 to 2023. After analyzing all crashes in this area, there are no crash types that are directly associated with substandard border width in the area

Justification: According to 2024 FDOT Design Manual Part 2 Chapter 210 "Arterials and Collectors", Table 210.3.1 Median Widths, for a C3 Suburban context classification of a design speed of 40-45 mph on Curb Roadways and Flush Shoulder Roadways the median width is 22 ft. On reconstruction projects where existing curb locations are fixed due to severe right of way constraints, the minimum median width may be reduced to 19.5 feet for design speeds = 45 mph, and to 15.5 feet for design speeds  $\leq$  40 mph. According to The American Association of State Highway and Transportation Officials (AASHTO) Geometric Design of Highways and Streets 2018 edition, Section 7.3.3.5 "To accommodate left-turn movements, the median should be at least 10 ft [3.0 m] wide. A minimum 4-ft [1.2-m] medial separator between the turning lane and the opposing traffic lane is desirable. SR 944 is currently an undivided corridor. The crash data indicates there were two head on crashes that are associated with the lack of protection from vehicles traveling in opposite direction. For SR 994 a 16.5' median is being proposed from east of 137th avenue to west of 127th avenue as shown in Appendix E. Appendix E shows the right of way acquisition area for Alternatives two and three. Alternative three reflects the area of acquisition if a median with standard dimensions would be in place as opposed to the proposed alternative two, which shows a 16.5' median. With alternative 3 a higher number of parcels would have to be relocated, significantly increasing the impacts, and disturbing the community. The addition of a median will reduce the number of conflicts at stop-controlled intersections by restricting or eliminating some of the existing turn movements. A design variation is requested to provide the addition of a 16.5' median, increase safety and provide a space for landscape placement.