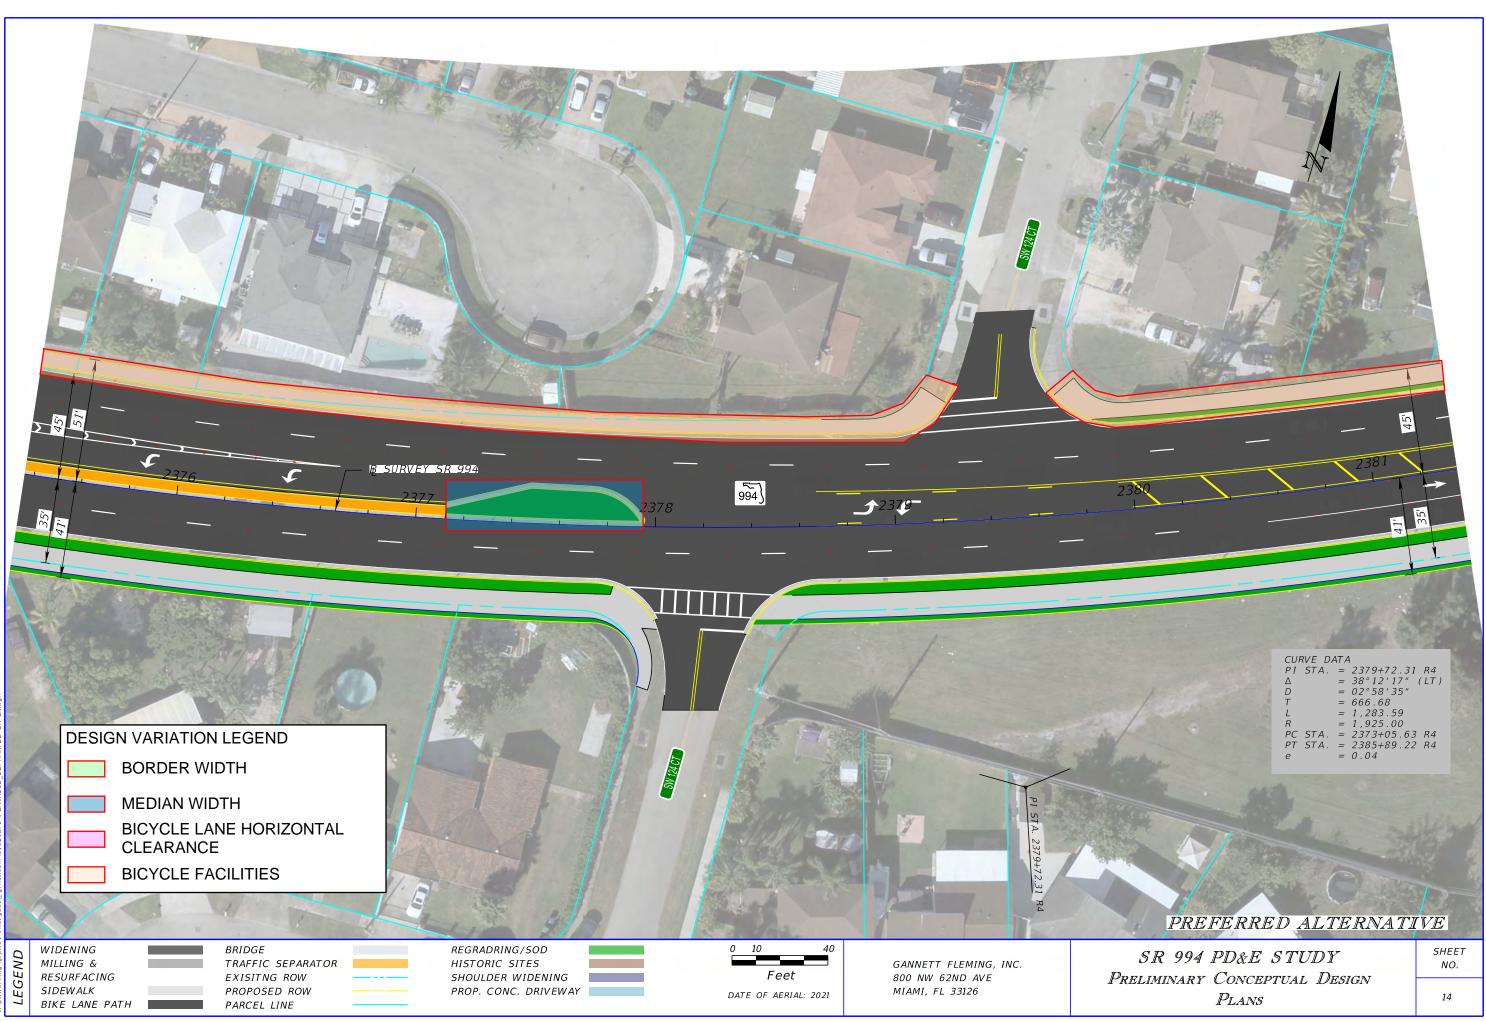

Justification: According to 2024 FDOT Design Manual Part 2 Chapter 210 "Arterials and Collectors", Table 210.7.1 Minimum Border Width, for a C2 Rural context classification of a design speed of 50 mph Curbed and High-Speed Curbed the minimum border width is 29-ft. On Flush Shoulder Design for a C2 Rural context classification of a design speed ≥ 50 mph the minimum border width is 40. According to The American Association of State Highway and Transportation Officials (AASHTO) Geometric Design of Highways and Streets 2018 edition, Section 7.3.3.8 "The minimum border should typically be 8 ft [2.4 m] wide and often 12 ft [3.6 m] or more, depending on context and nonmotorized user needs. Every effort should be made to provide wide borders not only to serve functional needs but also as a matter of aesthetics, reducing crash frequencies for all users, and reducing the nuisance of traffic to adjacent development." There is one segment in SR 994 with substandard border width ranging from 4-ft to 7.9-ft as shown on Appendix B. This is the segment west of 137<sup>th</sup> avenue. This is a rural arterial and it will require substantial right of way acquisition to meet standard criteria. The acquisition of additional Right-of-Way will create negative impacts on adjacent parcels, that currently use the needed land for agriculture. Furthermore, two of the impacted parcels on the NW and SW corners of SR 994 and SW 137 Ave are historic and the project considerations include minimizing potential impacts to historic resources. Additionally, the project extends west to transition and connect to existing, marking the beginning of our project. Border width is to provide an area for roadside features, maintenance, and construction operations, and permitted utilities. Traffic data has been extracted from Signal 4 Analytics for the years 2019 to 2023. After analyzing all crashes in this area, there are no crash types that are directly associated with substandard border width in the area

Justification: As a safety and mobility enhancement, the proposed typical section shown in appendix A, shows a sidewalk level bicycle lane being constructed from east of SW 137th Avenue to SW 127th Avenue. This sidewalk level bicycle lane can be evaluated with the same criteria as a shared use path due to their similarities in configuration. According to 2023 FDOT Design Manual Part 2 Chapter 210 "Arterials and Collectors", Section 224.12, On curbed roadways, the edge of the path is to be at least 5 feet from the face of curb, with consideration of other roadside obstructions (e.g., signs and light poles). According to Section 5.2.2 of the 2012 AASHTO Guide for the Development of Bicycle Facilities, "A wide separation should be provided between a two-way side path and the adjacent roadway to demonstrate to both the bicyclist and the motorist that the path functions as an independent facility for bicyclists and other users. The minimum recommended distance between a path and the roadway curb (i.e., face of curb) or edge of traveled way (where there is no curb) is 5 ft (1.5 m) Where the separation is less than 5 ft (1.5 m), a physical barrier or railing should be provided between the path and the roadway." As shown on Appendix B there is one area east of 134<sup>th</sup> avenue and west of 133<sup>rd</sup> avenue where there is no buffer separating the sidewalk level bike lane from the travel lane. This is due to the presence of a historic property on the South leg of the road. Including a buffer represented further impact on the historic properties and its vicinity. A design variation is requested to remove the buffer at that portion on the road.

Justification: According to 2024 FDOT Design Manual Part 2 Chapter 210 "Arterials and Collectors", Table 210.3.1 Median Widths, for a C3 Suburban context classification of a design speed of 40-45 mph on Curb Roadways and Flush Shoulder Roadways the median width is 22 ft. On reconstruction projects where existing curb locations are fixed due to severe right of way constraints, the minimum median width may be reduced to 19.5 feet for design speeds = 45 mph, and to 15.5 feet for design speeds  $\leq$  40 mph. According to The American Association of State Highway and Transportation Officials (AASHTO) Geometric Design of Highways and Streets 2018 edition, Section 7.3.3.5 "To accommodate left-turn movements, the median should be at least 10 ft [3.0 m] wide. A minimum 4-ft [1.2-m] medial separator between the turning lane and the opposing traffic lane is desirable. SR 944 is currently an undivided corridor. The crash data indicates there were two head on crashes that are associated with the lack of protection from vehicles traveling in opposite direction. For SR 994 a 16.5' median is being proposed from east of 137th avenue to west of 127th avenue as shown in Appendix E. Appendix E shows the right of way acquisition area for Alternatives two and three. Alternative three reflects the area of acquisition if a median with standard dimensions would be in place as opposed to the proposed alternative two, which shows a 16.5' median. With alternative 3 a higher number of parcels would have to be relocated, significantly increasing the impacts, and disturbing the community. The addition of a median will reduce the number of conflicts at stop-controlled intersections by restricting or eliminating some of the existing turn movements. A design variation is requested to provide the addition of a 16.5' median, increase safety and provide a space for landscape placement.