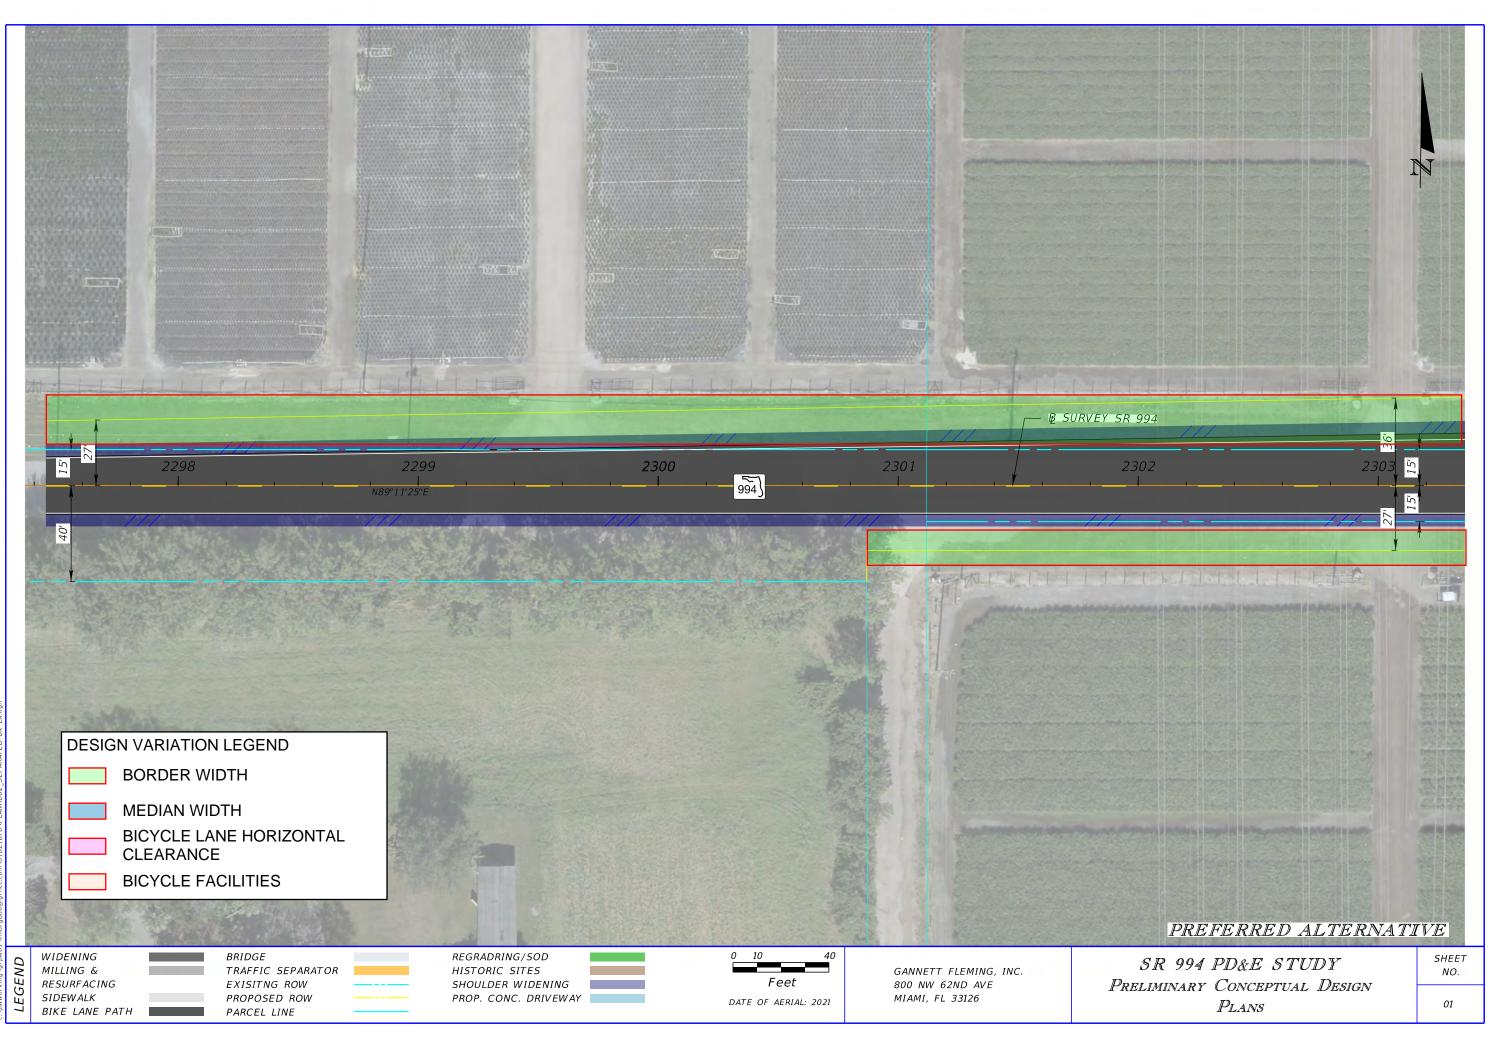

Justification: According to 2024 FDOT Design Manual Part 2 Chapter 210 "Arterials and Collectors", Table 210.7.1 Minimum Border Width, for a C2 Rural context classification of a design speed of 50 mph Curbed and High-Speed Curbed the minimum border width is 29-ft. On Flush Shoulder Design for a C2 Rural context classification of a design speed ≥ 50 mph the minimum border width is 40. According to The American Association of State Highway and Transportation Officials (AASHTO) Geometric Design of Highways and Streets 2018 edition, Section 7.3.3.8 "The minimum border should typically be 8 ft [2.4 m] wide and often 12 ft [3.6 m] or more, depending on context and nonmotorized user needs. Every effort should be made to provide wide borders not only to serve functional needs but also as a matter of aesthetics, reducing crash frequencies for all users, and reducing the nuisance of traffic to adjacent development." There is one segment in SR 994 with substandard border width ranging from 4-ft to 7.9-ft as shown on Appendix B. This is the segment west of 137<sup>th</sup> avenue. This is a rural arterial and it will require substantial right of way acquisition to meet standard criteria. The acquisition of additional Right-of-Way will create negative impacts on adjacent parcels, that currently use the needed land for agriculture. Furthermore, two of the impacted parcels on the NW and SW corners of SR 994 and SW 137 Ave are historic and the project considerations include minimizing potential impacts to historic resources. Additionally, the project extends west to transition and connect to existing, marking the beginning of our project. Border width is to provide an area for roadside features, maintenance, and construction operations, and permitted utilities. Traffic data has been extracted from Signal 4 Analytics for the years 2019 to 2023. After analyzing all crashes in this area, there are no crash types that are directly associated with substandard border width in the area

## APPENDIX B: PRELIMINARY PD&E PLANS

1/2024 11:45:49 AM Imorgado www.cvinn.vfununts.lmorcando.efinet.com/d1621870/b1/AMBDDD\_CEBABATED

1/2024 11:45:52 AM |morgado wwworkina?ofpw01Nmorgado@efnet.com?d1621870?PtANRD02 SEPARATED BK LW