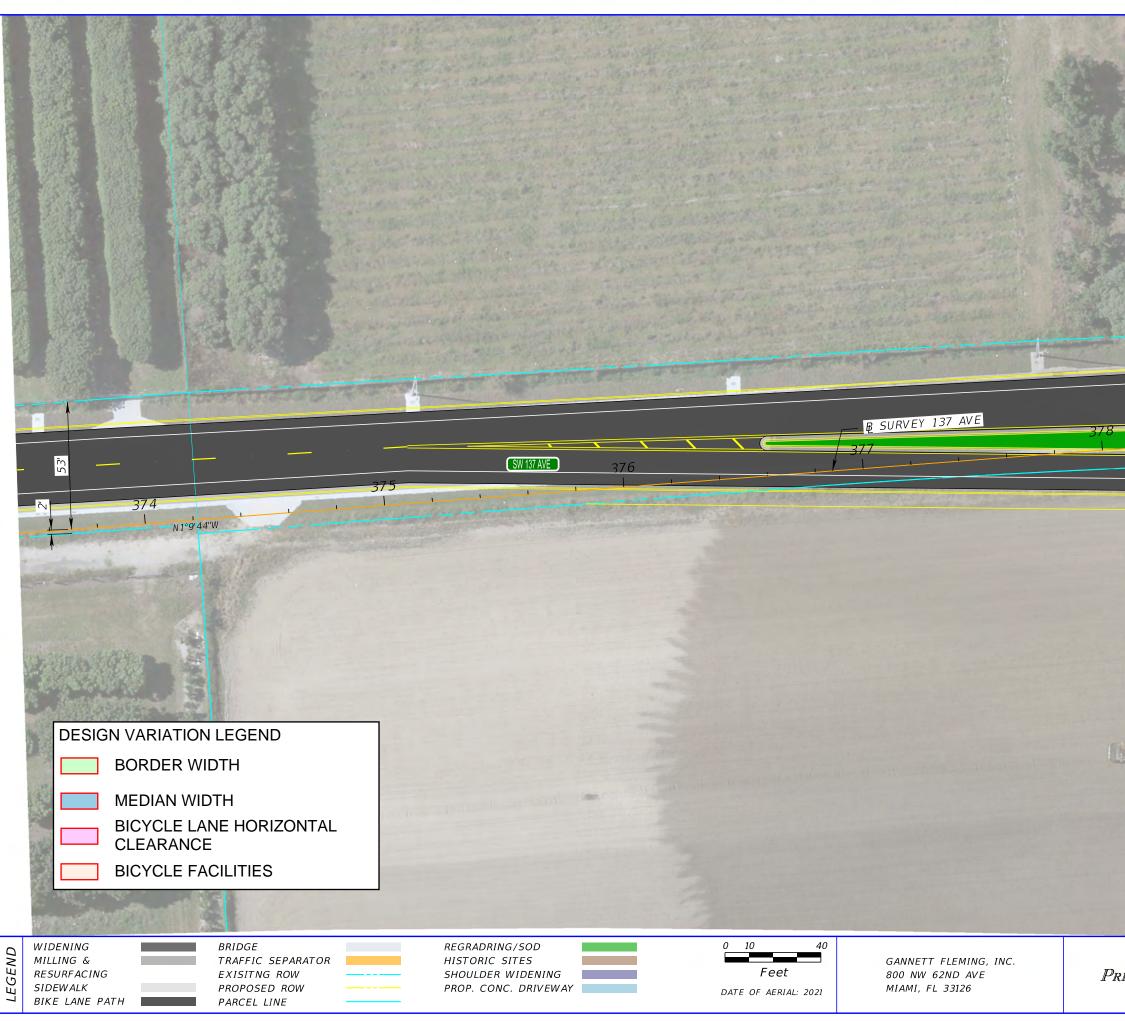

Justification: According to 2024 FDOT Design Manual Part 2 Chapter 210 "Arterials and Collectors", Table 210.7.1 Minimum Border Width, for a C2 Rural context classification of a design speed of 50 mph Curbed and High-Speed Curbed the minimum border width is 29-ft. On Flush Shoulder Design for a C2 Rural context classification of a design speed ≥ 50 mph the minimum border width is 40. According to The American Association of State Highway and Transportation Officials (AASHTO) Geometric Design of Highways and Streets 2018 edition, Section 7.3.3.8 "The minimum border should typically be 8 ft [2.4 m] wide and often 12 ft [3.6 m] or more, depending on context and nonmotorized user needs. Every effort should be made to provide wide borders not only to serve functional needs but also as a matter of aesthetics, reducing crash frequencies for all users, and reducing the nuisance of traffic to adjacent development." There is one segment in SR 994 with substandard border width ranging from 4-ft to 7.9-ft as shown on Appendix B. This is the segment west of 137<sup>th</sup> avenue. This is a rural arterial and it will require substantial right of way acquisition to meet standard criteria. The acquisition of additional Right-of-Way will create negative impacts on adjacent parcels, that currently use the needed land for agriculture. Furthermore, two of the impacted parcels on the NW and SW corners of SR 994 and SW 137 Ave are historic and the project considerations include minimizing potential impacts to historic resources. Additionally, the project extends west to transition and connect to existing, marking the beginning of our project. Border width is to provide an area for roadside features, maintenance, and construction operations, and permitted utilities. Traffic data has been extracted from Signal 4 Analytics for the years 2019 to 2023. After analyzing all crashes in this area, there are no crash types that are directly associated with substandard border width in the area

Justification: 2023 FDOT Design Manual Part 2 Chapter 223 "Bicycle Facilities" Section 223.1 states" Provide a bicycle facility on all roadways on the SHS, except where its establishment would be contrary to public safety, e.g., limited access facilities as defined by FDM 211. The proposed design does not provide a continuous bicycle lane west of 137<sup>th</sup> avenue. 5-ft paved shoulders are being provided from the west end of the project to 400-ft west of SW 137 Ave, while separated bike lanes are provided to the east of SW 137 Ave. A 400-ft gap exists to the west of SW 137 Ave, due to the limited space in this area, where SR 994 is constrained by historic properties on both sides of the road. Currently, the segment of SR 994, west of SW 137 Ave does not have bicycle lane continuity (paved shoulder, bicycle lanes or sidewalks) as it is a C2 rural context class with mainly agricultural land and constrained right of way. Based on the crash data analysis on **Appendix C** there are no crashes directly related to bicyclist activity in the area. The cost associated with the addition of bicycle lanes in that segment and the presence of historic properties outweighs the need for bicycle lanes. As a result, a bicycle lane is not recommended to be added at these locations.