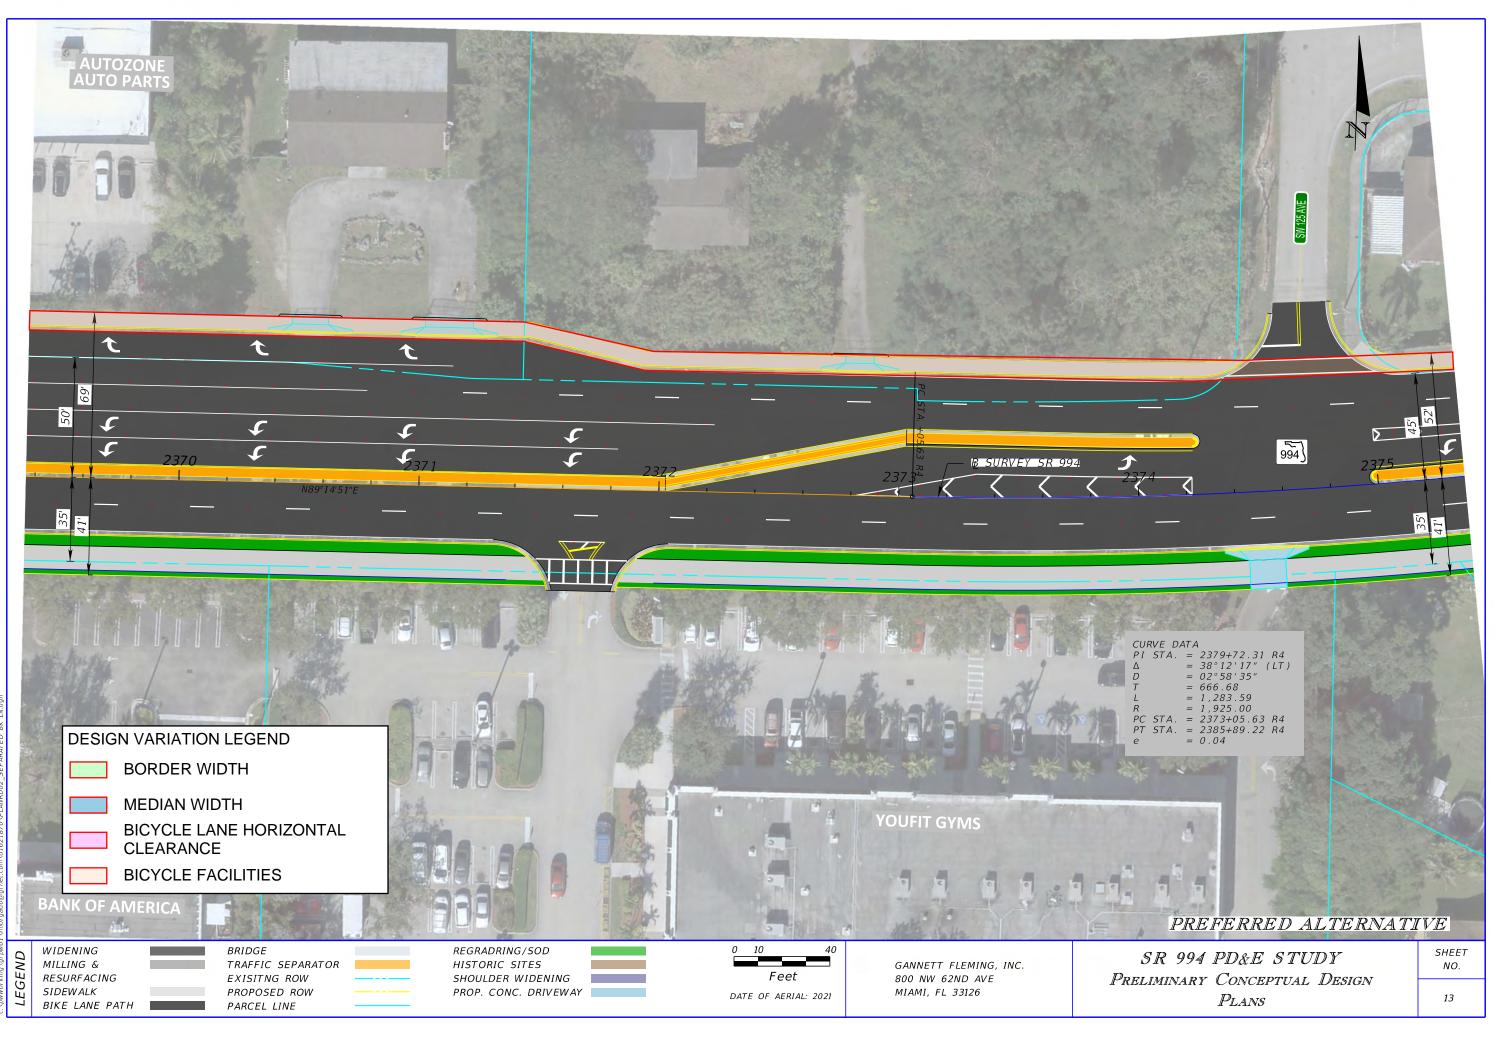

Justification: 2023 FDOT Design Manual Part 2 Chapter 223 "Bicycle Facilities" Section 223.1 states" Provide a bicycle facility on all roadways on the SHS, except where its establishment would be contrary to public safety, e.g., limited access facilities as defined by FDM 211. The proposed design does not provide a continuous bicycle lane west of 137<sup>th</sup> avenue. 5-ft paved shoulders are being provided from the west end of the project to 400-ft west of SW 137 Ave, while separated bike lanes are provided to the east of SW 137 Ave. A 400-ft gap exists to the west of SW 137 Ave, due to the limited space in this area, where SR 994 is constrained by historic properties on both sides of the road. Currently, the segment of SR 994, west of SW 137 Ave does not have bicycle lane continuity (paved shoulder, bicycle lanes or sidewalks) as it is a C2 rural context class with mainly agricultural land and constrained right of way. Based on the crash data analysis on **Appendix C** there are no crashes directly related to bicyclist activity in the area. The cost associated with the addition of bicycle lanes in that segment and the presence of historic properties outweighs the need for bicycle lanes. As a result, a bicycle lane is not recommended to be added at these locations.

According to the FDOT Design Manual, Table 210.2.1, the lane widths for C3 (Suburban) with a Design Speed of 40 mph is 11-ft for the Auxiliary Lanes, and Two-Way Left Turn Lane According to page 7-29 of the AASHTO Geometric Design of Highways and Streets (2011). "A 3.3-m [11-ft] lane width is adequate for through lanes, continuous two-way left-turn lanes, and lanes adjacent to a painted median." The proposed criteria shown in Typical section 6 of **Appendix A**, is to provide a 10-ft wide Two-Way Left Turn lane along SR 994 from east of SW 124<sup>th</sup> Ct until the end of the project just east of SW 132<sup>nd</sup> PL, and connect to an existing typical section that provides a 10-ft Two-Way Left Turn Lane. After reviewing the latest 5-year crash history (2019 to 2023), it was determined that one sideswipe crash (# 24891919) in that segment might be attributed violation of the minimum required width of the Two-Way Left Turn Lane and right turn lanes. There were no fatalities within the project limits associated to sideswipes. A design variation is requested to leave the existing 10' Two-Way Left Turn Lane.