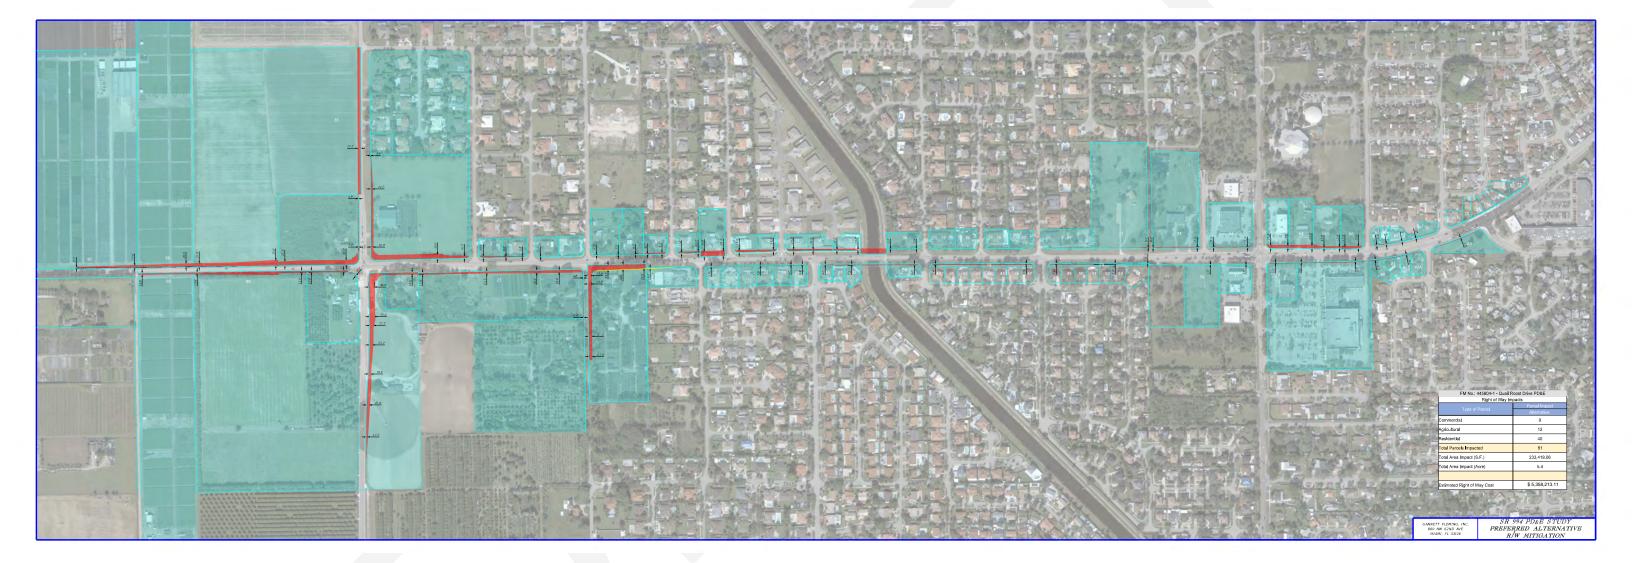

Justification: According to 2024 FDOT Design Manual Part 2 Chapter 210 "Arterials and Collectors", Table 210.3.1 Median Widths, for a C3 Suburban context classification of a design speed of 40-45 mph on Curb Roadways and Flush Shoulder Roadways the median width is 22 ft. On reconstruction projects where existing curb locations are fixed due to severe right of way constraints, the minimum median width may be reduced to 19.5 feet for design speeds = 45 mph, and to 15.5 feet for design speeds  $\leq$  40 mph. According to The American Association of State Highway and Transportation Officials (AASHTO) Geometric Design of Highways and Streets 2018 edition, Section 7.3.3.5 "To accommodate left-turn movements, the median should be at least 10 ft [3.0 m] wide. A minimum 4-ft [1.2-m] medial separator between the turning lane and the opposing traffic lane is desirable. SR 944 is currently an undivided corridor. The crash data indicates there were two head on crashes that are associated with the lack of protection from vehicles traveling in opposite direction. For SR 994 a 16.5' median is being proposed from east of 137th avenue to west of 127th avenue as shown in Appendix E. Appendix E shows the right of way acquisition area for Alternatives two and three. Alternative three reflects the area of acquisition if a median with standard dimensions would be in place as opposed to the proposed alternative two, which shows a 16.5' median. With alternative 3 a higher number of parcels would have to be relocated, significantly increasing the impacts, and disturbing the community. The addition of a median will reduce the number of conflicts at stop-controlled intersections by restricting or eliminating some of the existing turn movements. A design variation is requested to provide the addition of a 16.5' median, increase safety and provide a space for landscape placement.