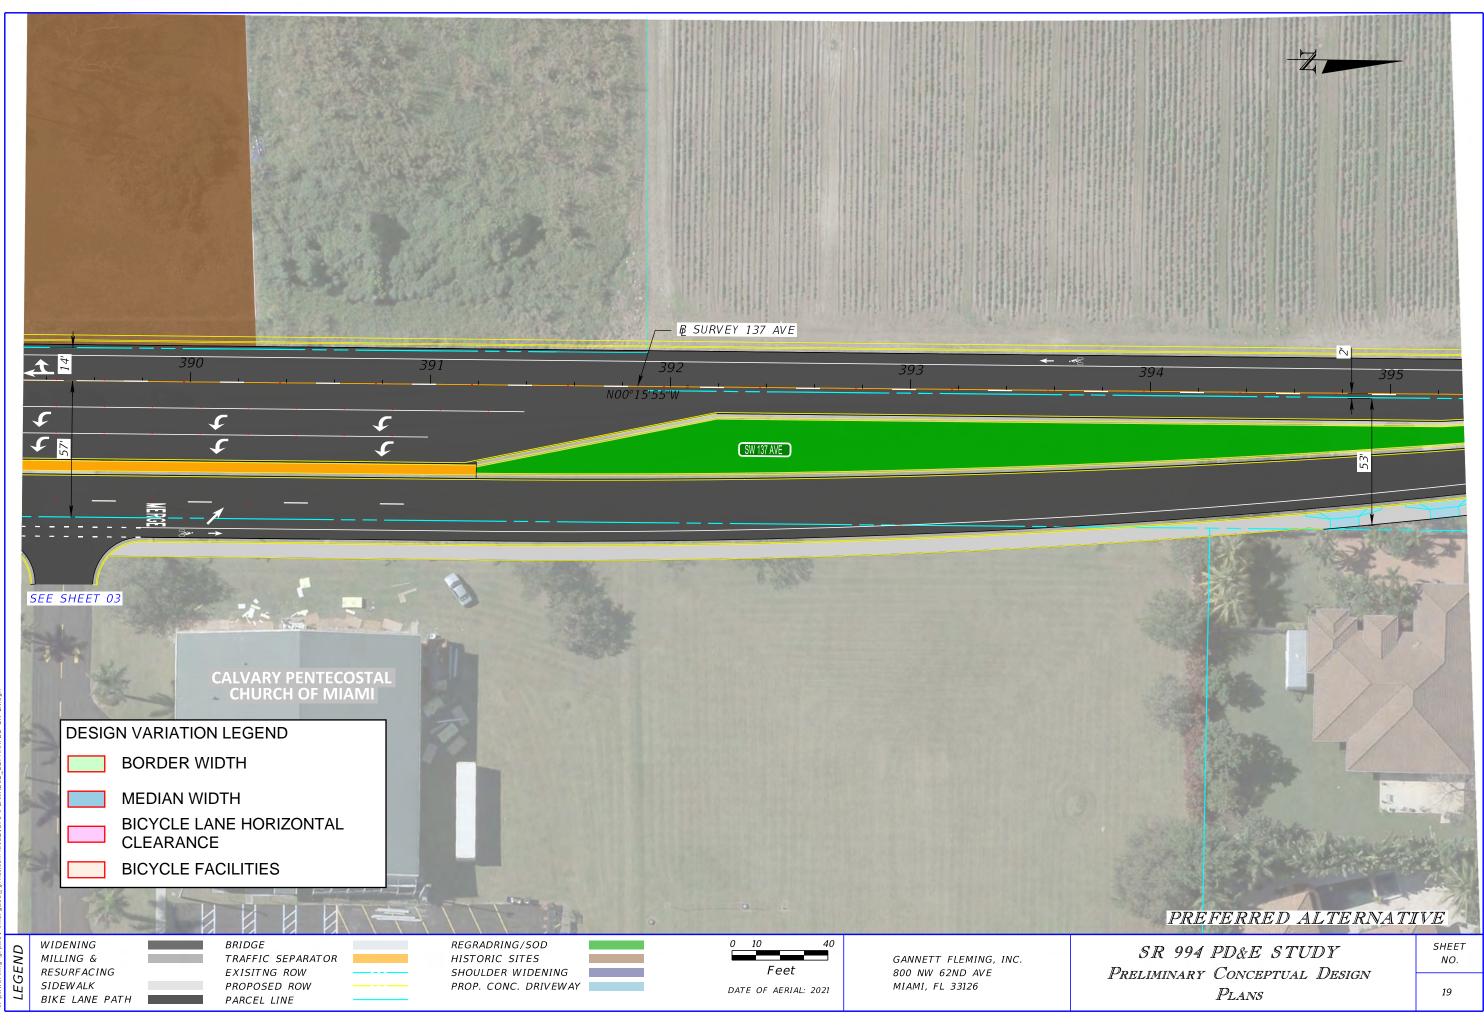

Justification: According to 2024 FDOT Design Manual Part 2 Chapter 210 "Arterials and Collectors", Table 210.7.1 Minimum Border Width, for a C2 Rural context classification of a design speed of 50 mph Curbed and High-Speed Curbed the minimum border width is 29-ft. On Flush Shoulder Design for a C2 Rural context classification of a design speed ≥ 50 mph the minimum border width is 40. According to The American Association of State Highway and Transportation Officials (AASHTO) Geometric Design of Highways and Streets 2018 edition, Section 7.3.3.8 "The minimum border should typically be 8 ft [2.4 m] wide and often 12 ft [3.6 m] or more, depending on context and nonmotorized user needs. Every effort should be made to provide wide borders not only to serve functional needs but also as a matter of aesthetics, reducing crash frequencies for all users, and reducing the nuisance of traffic to adjacent development." There is one segment in SR 994 with substandard border width ranging from 4-ft to 7.9-ft as shown on Appendix B. This is the segment west of 137<sup>th</sup> avenue. This is a rural arterial and it will require substantial right of way acquisition to meet standard criteria. The acquisition of additional Right-of-Way will create negative impacts on adjacent parcels, that currently use the needed land for agriculture. Furthermore, two of the impacted parcels on the NW and SW corners of SR 994 and SW 137 Ave are historic and the project considerations include minimizing potential impacts to historic resources. Additionally, the project extends west to transition and connect to existing, marking the beginning of our project. Border width is to provide an area for roadside features, maintenance, and construction operations, and permitted utilities. Traffic data has been extracted from Signal 4 Analytics for the years 2019 to 2023. After analyzing all crashes in this area, there are no crash types that are directly associated with substandard border width in the area

Justification: According to 2024 FDOT Design Manual Part 2 Chapter 210 "Arterials and Collectors", Table 210.3.1 Median Widths, for a C3 Suburban context classification of a design speed of 40-45 mph on Curb Roadways and Flush Shoulder Roadways the median width is 22 ft. On reconstruction projects where existing curb locations are fixed due to severe right of way constraints, the minimum median width may be reduced to 19.5 feet for design speeds = 45 mph, and to 15.5 feet for design speeds  $\leq$  40 mph. According to The American Association of State Highway and Transportation Officials (AASHTO) Geometric Design of Highways and Streets 2018 edition, Section 7.3.3.5 "To accommodate left-turn movements, the median should be at least 10 ft [3.0 m] wide. A minimum 4-ft [1.2-m] medial separator between the turning lane and the opposing traffic lane is desirable. SR 944 is currently an undivided corridor. The crash data indicates there were two head on crashes that are associated with the lack of protection from vehicles traveling in opposite direction. For SR 994 a 16.5' median is being proposed from east of 137th avenue to west of 127th avenue as shown in Appendix E. Appendix E shows the right of way acquisition area for Alternatives two and three. Alternative three reflects the area of acquisition if a median with standard dimensions would be in place as opposed to the proposed alternative two, which shows a 16.5' median. With alternative 3 a higher number of parcels would have to be relocated, significantly increasing the impacts, and disturbing the community. The addition of a median will reduce the number of conflicts at stop-controlled intersections by restricting or eliminating some of the existing turn movements. A design variation is requested to provide the addition of a 16.5' median, increase safety and provide a space for landscape placement.