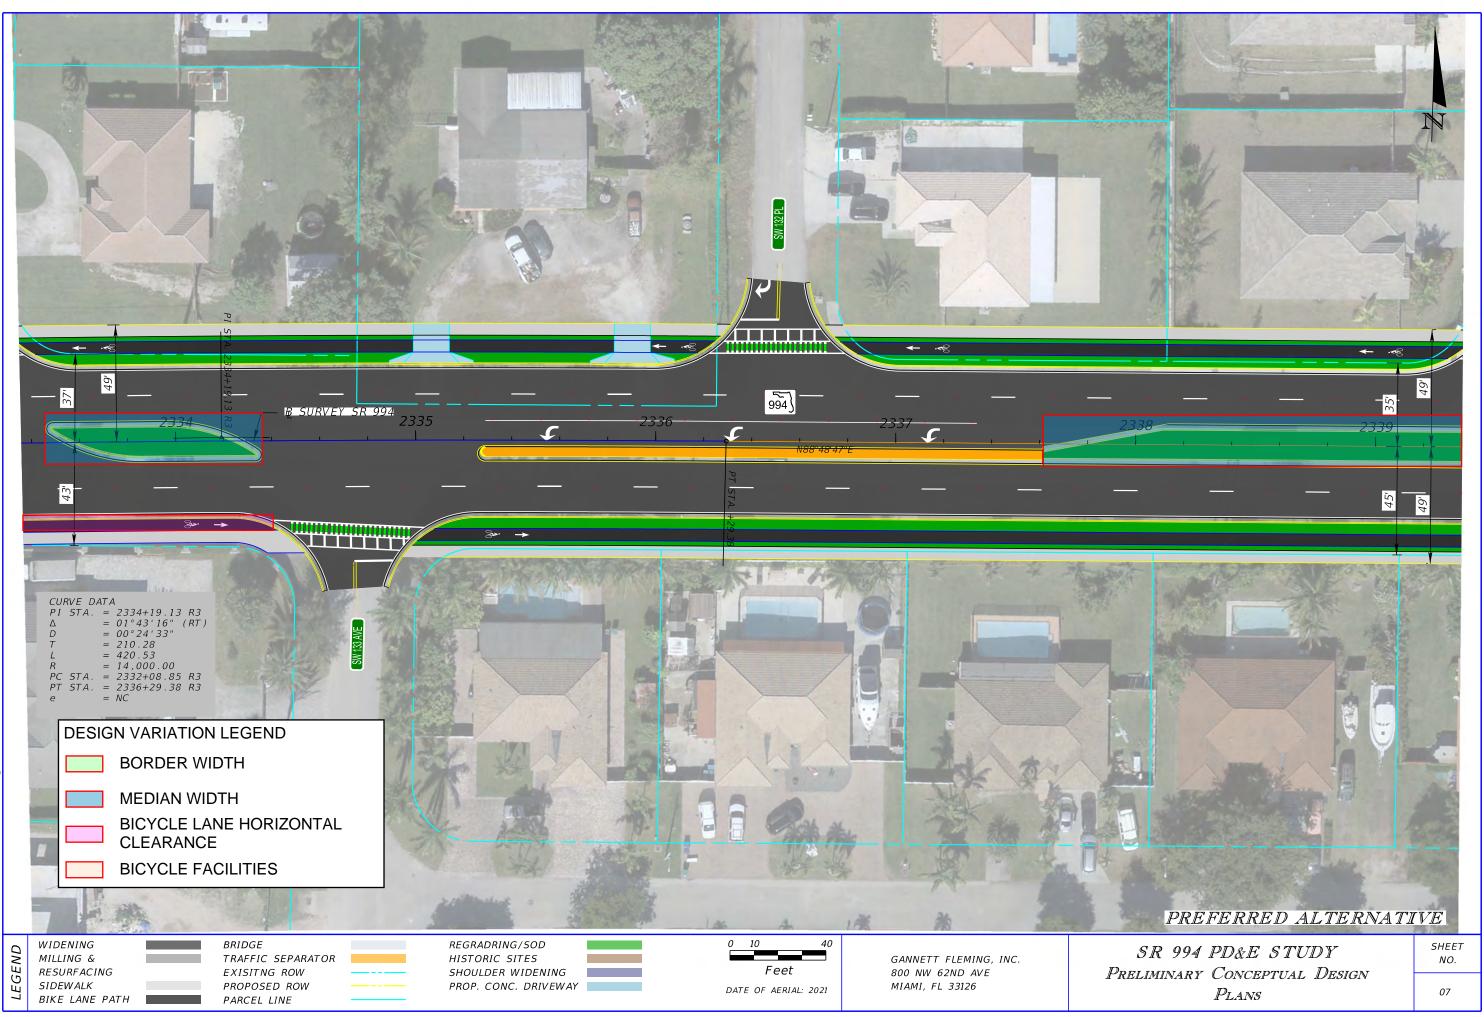

Justification: As a safety and mobility enhancement, the proposed typical section shown in appendix A, shows a sidewalk level bicycle lane being constructed from east of SW 137th Avenue to SW 127th Avenue. This sidewalk level bicycle lane can be evaluated with the same criteria as a shared use path due to their similarities in configuration. According to 2023 FDOT Design Manual Part 2 Chapter 210 "Arterials and Collectors", Section 224.12, On curbed roadways, the edge of the path is to be at least 5 feet from the face of curb, with consideration of other roadside obstructions (e.g., signs and light poles). According to Section 5.2.2 of the 2012 AASHTO Guide for the Development of Bicycle Facilities, "A wide separation should be provided between a two-way side path and the adjacent roadway to demonstrate to both the bicyclist and the motorist that the path functions as an independent facility for bicyclists and other users. The minimum recommended distance between a path and the roadway curb (i.e., face of curb) or edge of traveled way (where there is no curb) is 5 ft (1.5 m) Where the separation is less than 5 ft (1.5 m), a physical barrier or railing should be provided between the path and the roadway." As shown on Appendix B there is one area east of 134<sup>th</sup> avenue and west of 133<sup>rd</sup> avenue where there is no buffer separating the sidewalk level bike lane from the travel lane. This is due to the presence of a historic property on the South leg of the road. Including a buffer represented further impact on the historic properties and its vicinity. A design variation is requested to remove the buffer at that portion on the road.

Justification: According to 2024 FDOT Design Manual Part 2 Chapter 210 "Arterials and Collectors", Table 210.3.1 Median Widths, for a C3 Suburban context classification of a design speed of 40-45 mph on Curb Roadways and Flush Shoulder Roadways the median width is 22 ft. On reconstruction projects where existing curb locations are fixed due to severe right of way constraints, the minimum median width may be reduced to 19.5 feet for design speeds = 45 mph, and to 15.5 feet for design speeds  $\leq$  40 mph. According to The American Association of State Highway and Transportation Officials (AASHTO) Geometric Design of Highways and Streets 2018 edition, Section 7.3.3.5 "To accommodate left-turn movements, the median should be at least 10 ft [3.0 m] wide. A minimum 4-ft [1.2-m] medial separator between the turning lane and the opposing traffic lane is desirable. SR 944 is currently an undivided corridor. The crash data indicates there were two head on crashes that are associated with the lack of protection from vehicles traveling in opposite direction. For SR 994 a 16.5' median is being proposed from east of 137th avenue to west of 127th avenue as shown in Appendix E. Appendix E shows the right of way acquisition area for Alternatives two and three. Alternative three reflects the area of acquisition if a median with standard dimensions would be in place as opposed to the proposed alternative two, which shows a 16.5' median. With alternative 3 a higher number of parcels would have to be relocated, significantly increasing the impacts, and disturbing the community. The addition of a median will reduce the number of conflicts at stop-controlled intersections by restricting or eliminating some of the existing turn movements. A design variation is requested to provide the addition of a 16.5' median, increase safety and provide a space for landscape placement.