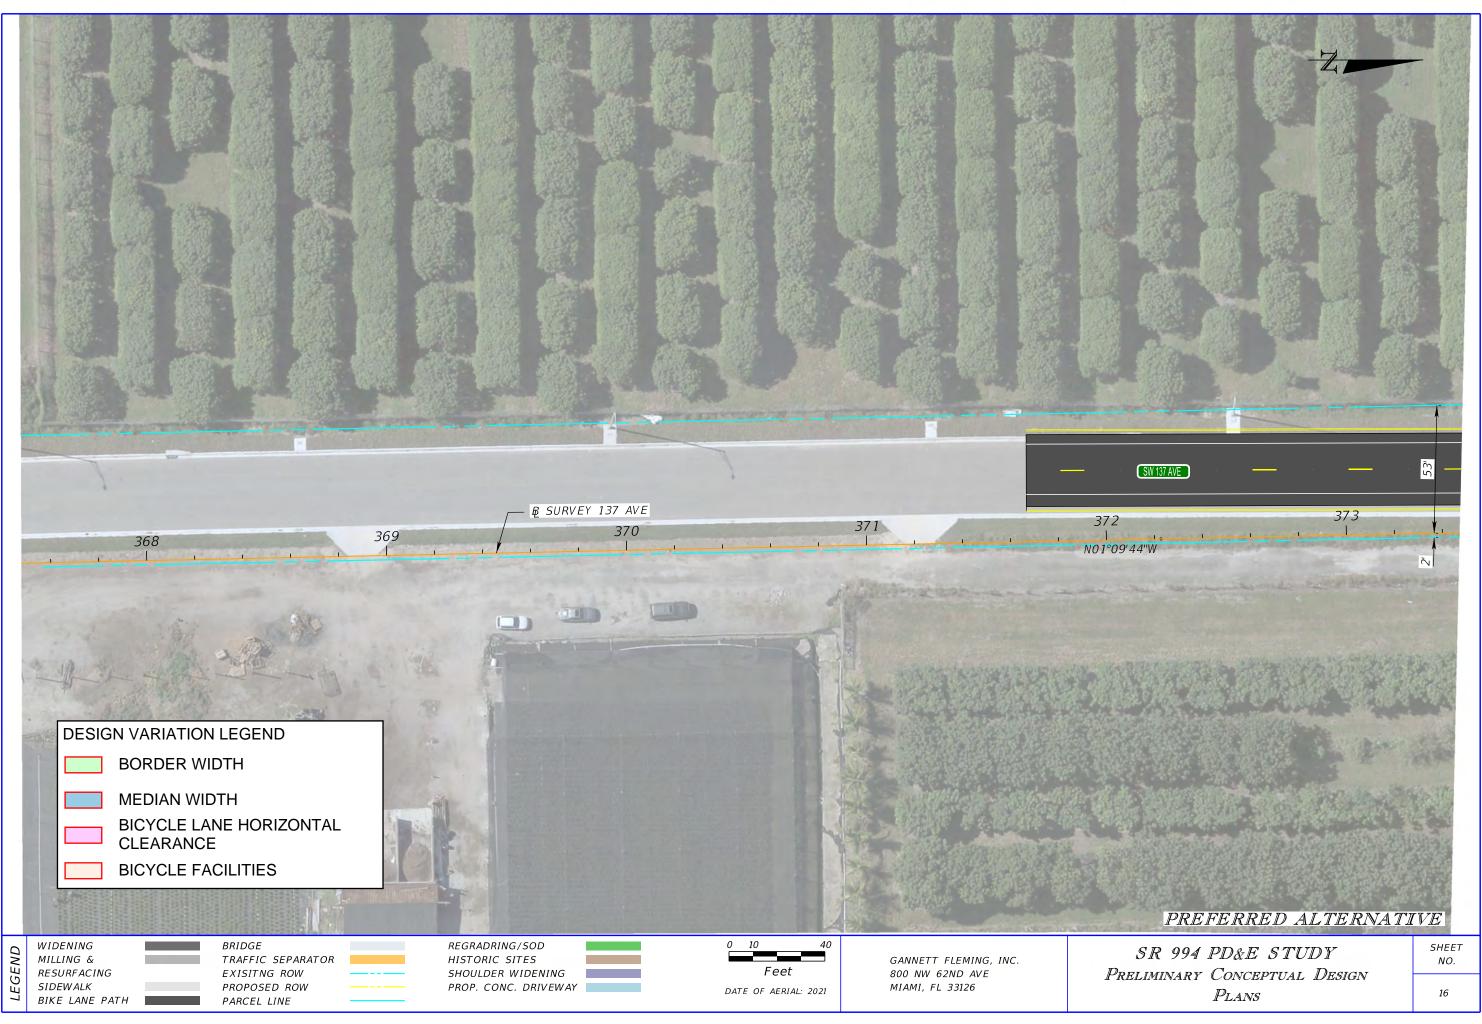

Justification: According to 2024 FDOT Design Manual Part 2 Chapter 210 "Arterials and Collectors", Table 210.7.1 Minimum Border Width, for a C2 Rural context classification of a design speed of 50 mph Curbed and High-Speed Curbed the minimum border width is 29-ft. On Flush Shoulder Design for a C2 Rural context classification of a design speed ≥ 50 mph the minimum border width is 40. According to The American Association of State Highway and Transportation Officials (AASHTO) Geometric Design of Highways and Streets 2018 edition, Section 7.3.3.8 "The minimum border should typically be 8 ft [2.4 m] wide and often 12 ft [3.6 m] or more, depending on context and nonmotorized user needs. Every effort should be made to provide wide borders not only to serve functional needs but also as a matter of aesthetics, reducing crash frequencies for all users, and reducing the nuisance of traffic to adjacent development." There is one segment in SR 994 with substandard border width ranging from 4-ft to 7.9-ft as shown on Appendix B. This is the segment west of 137<sup>th</sup> avenue. This is a rural arterial and it will require substantial right of way acquisition to meet standard criteria. The acquisition of additional Right-of-Way will create negative impacts on adjacent parcels, that currently use the needed land for agriculture. Furthermore, two of the impacted parcels on the NW and SW corners of SR 994 and SW 137 Ave are historic and the project considerations include minimizing potential impacts to historic resources. Additionally, the project extends west to transition and connect to existing, marking the beginning of our project. Border width is to provide an area for roadside features, maintenance, and construction operations, and permitted utilities. Traffic data has been extracted from Signal 4 Analytics for the years 2019 to 2023. After analyzing all crashes in this area, there are no crash types that are directly associated with substandard border width in the area

Justification: 2023 FDOT Design Manual Part 2 Chapter 223 "Bicycle Facilities" Section 223.1 states" Provide a bicycle facility on all roadways on the SHS, except where its establishment would be contrary to public safety, e.g., limited access facilities as defined by FDM 211. The proposed design does not provide a continuous bicycle lane west of 137<sup>th</sup> avenue. 5-ft paved shoulders are being provided from the west end of the project to 400-ft west of SW 137 Ave, while separated bike lanes are provided to the east of SW 137 Ave. A 400-ft gap exists to the west of SW 137 Ave, due to the limited space in this area, where SR 994 is constrained by historic properties on both sides of the road. Currently, the segment of SR 994, west of SW 137 Ave does not have bicycle lane continuity (paved shoulder, bicycle lanes or sidewalks) as it is a C2 rural context class with mainly agricultural land and constrained right of way. Based on the crash data analysis on **Appendix C** there are no crashes directly related to bicyclist activity in the area. The cost associated with the addition of bicycle lanes in that segment and the presence of historic properties outweighs the need for bicycle lanes. As a result, a bicycle lane is not recommended to be added at these locations.