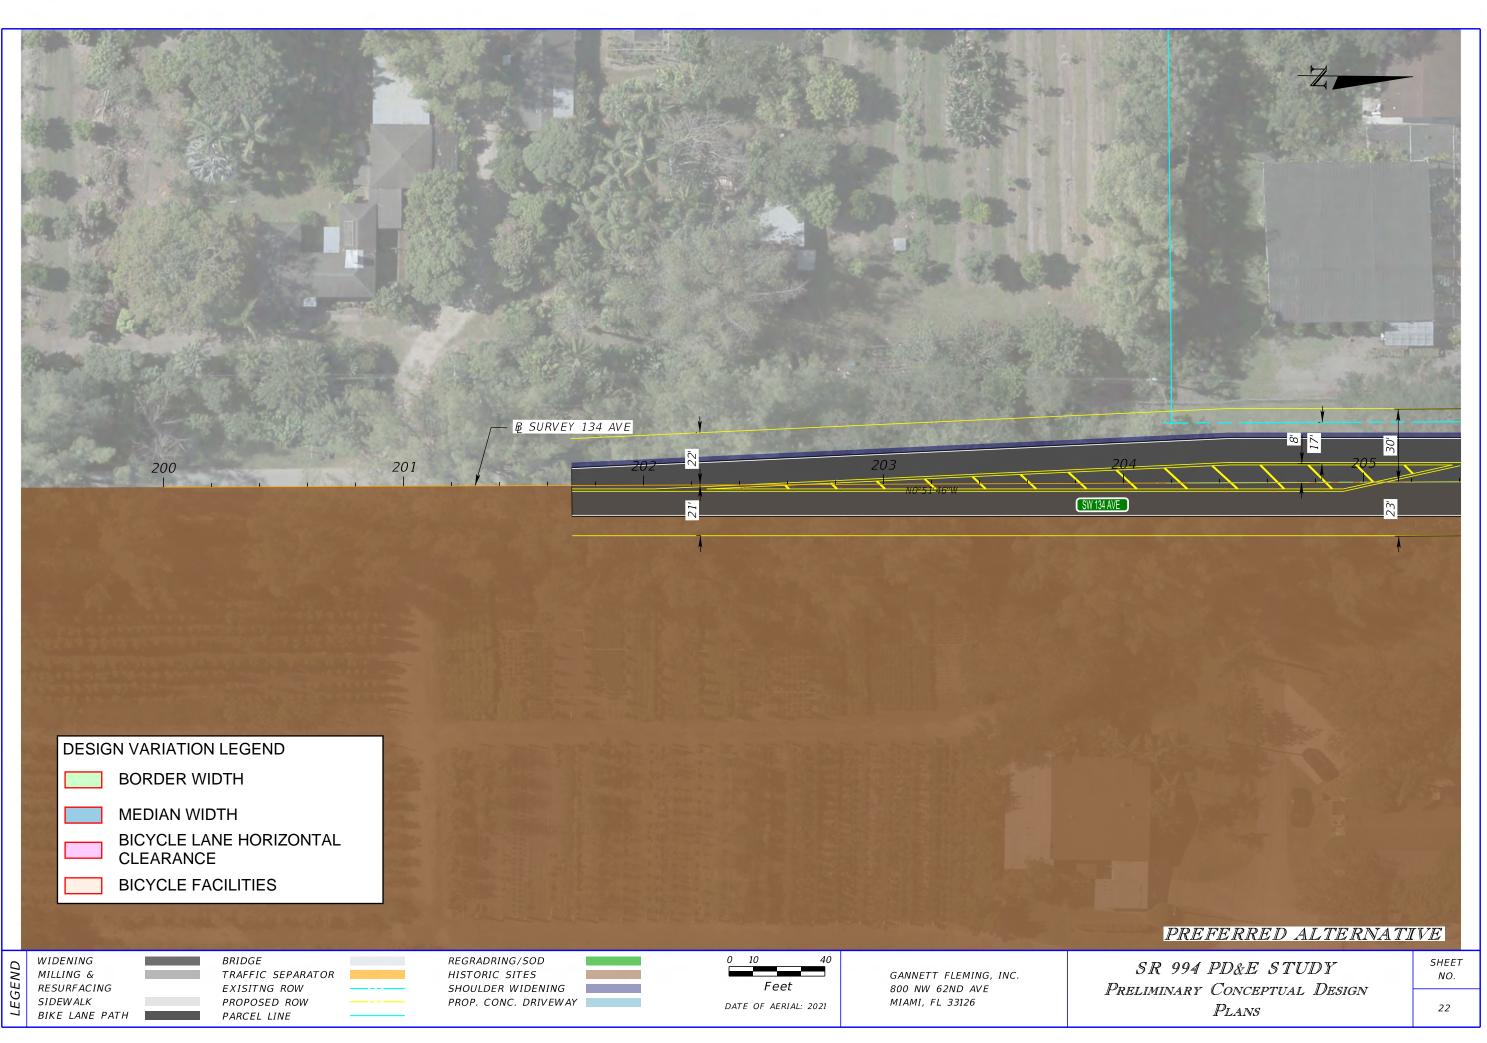

Justification: As a safety and mobility enhancement, the proposed typical section shown in appendix A, shows a sidewalk level bicycle lane being constructed from east of SW 137th Avenue to SW 127th Avenue. This sidewalk level bicycle lane can be evaluated with the same criteria as a shared use path due to their similarities in configuration. According to 2023 FDOT Design Manual Part 2 Chapter 210 "Arterials and Collectors", Section 224.12, On curbed roadways, the edge of the path is to be at least 5 feet from the face of curb, with consideration of other roadside obstructions (e.g., signs and light poles). According to Section 5.2.2 of the 2012 AASHTO Guide for the Development of Bicycle Facilities, "A wide separation should be provided between a two-way side path and the adjacent roadway to demonstrate to both the bicyclist and the motorist that the path functions as an independent facility for bicyclists and other users. The minimum recommended distance between a path and the roadway curb (i.e., face of curb) or edge of traveled way (where there is no curb) is 5 ft (1.5 m) Where the separation is less than 5 ft (1.5 m), a physical barrier or railing should be provided between the path and the roadway." As shown on Appendix B there is one area east of 134<sup>th</sup> avenue and west of 133<sup>rd</sup> avenue where there is no buffer separating the sidewalk level bike lane from the travel lane. This is due to the presence of a historic property on the South leg of the road. Including a buffer represented further impact on the historic properties and its vicinity. A design variation is requested to remove the buffer at that portion on the road.

## APPENDIX B: PRELIMINARY PD&E PLANS

1/2024 11:45:49 AM Imorgado www.cvinn.vfununts.lmorcando.efinet.com/d1621870/b1/AMBDDD\_CEBABATED

1/2024 11:45:52 AM |morgado wwworkina?ofpw01Nmorgado@efnet.com?d1621870?PtANRD02 SEPARATED BK LW