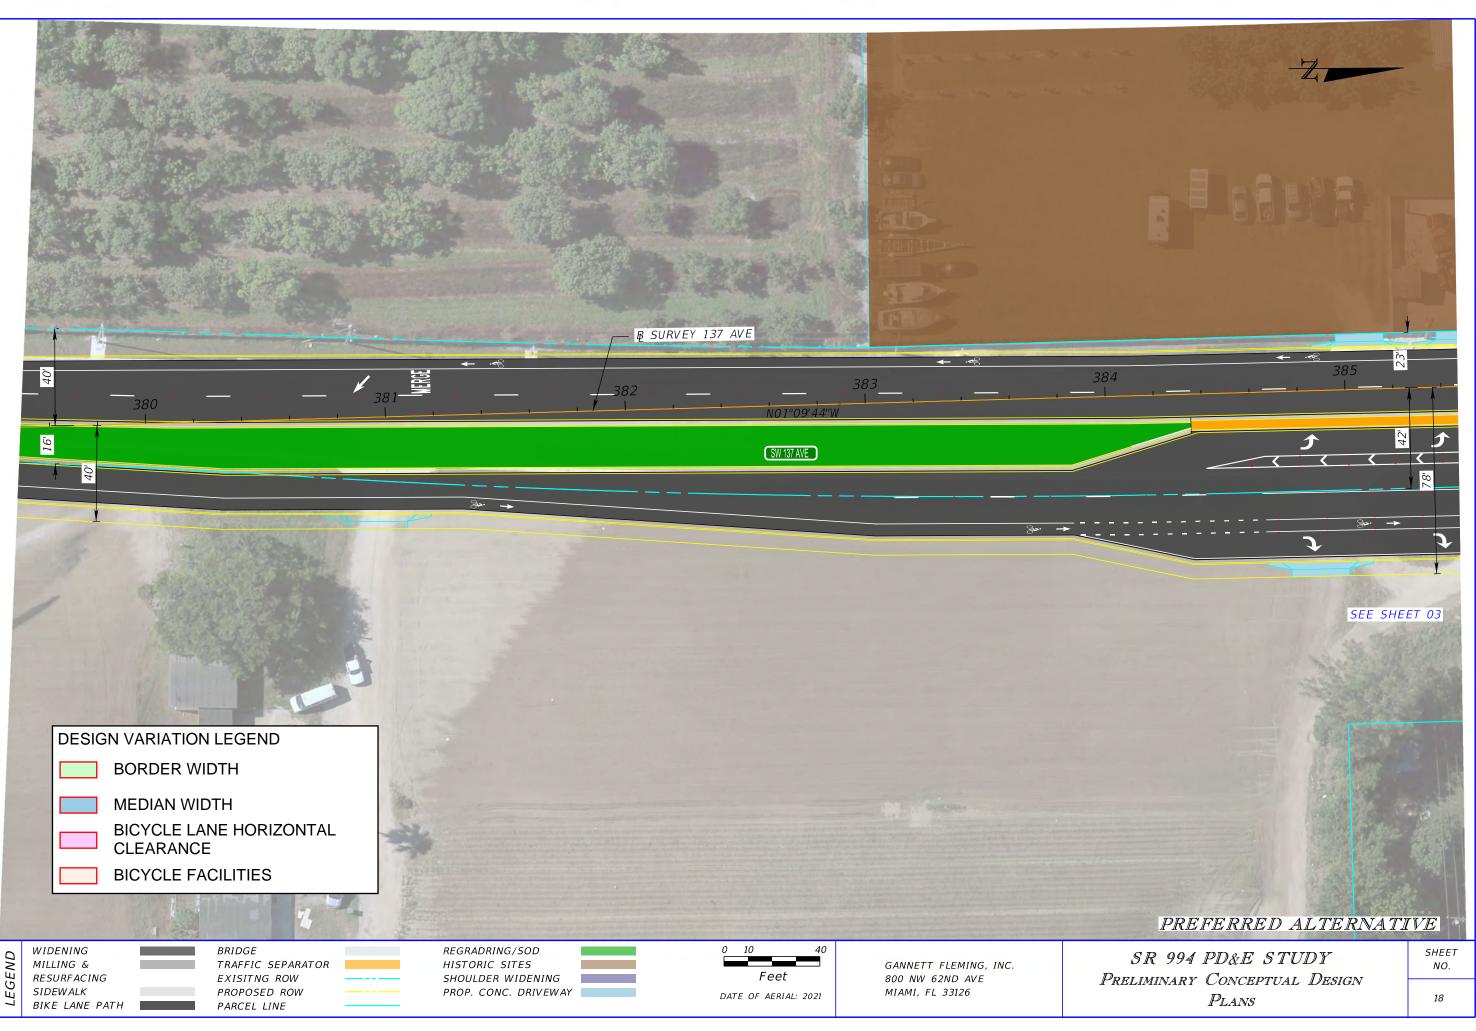

Justification: According to 2024 FDOT Design Manual Part 2 Chapter 210 "Arterials and Collectors", Table 210.7.1 Minimum Border Width, for a C2 Rural context classification of a design speed of 50 mph Curbed and High-Speed Curbed the minimum border width is 29-ft. On Flush Shoulder Design for a C2 Rural context classification of a design speed ≥ 50 mph the minimum border width is 40. According to The American Association of State Highway and Transportation Officials (AASHTO) Geometric Design of Highways and Streets 2018 edition, Section 7.3.3.8 "The minimum border should typically be 8 ft [2.4 m] wide and often 12 ft [3.6 m] or more, depending on context and nonmotorized user needs. Every effort should be made to provide wide borders not only to serve functional needs but also as a matter of aesthetics, reducing crash frequencies for all users, and reducing the nuisance of traffic to adjacent development." There is one segment in SR 994 with substandard border width ranging from 4-ft to 7.9-ft as shown on Appendix B. This is the segment west of 137<sup>th</sup> avenue. This is a rural arterial and it will require substantial right of way acquisition to meet standard criteria. The acquisition of additional Right-of-Way will create negative impacts on adjacent parcels, that currently use the needed land for agriculture. Furthermore, two of the impacted parcels on the NW and SW corners of SR 994 and SW 137 Ave are historic and the project considerations include minimizing potential impacts to historic resources. Additionally, the project extends west to transition and connect to existing, marking the beginning of our project. Border width is to provide an area for roadside features, maintenance, and construction operations, and permitted utilities. Traffic data has been extracted from Signal 4 Analytics for the years 2019 to 2023. After analyzing all crashes in this area, there are no crash types that are directly associated with substandard border width in the area

Justification: According to 2024 FDOT Design Manual Part 2 Chapter 210 "Arterials and Collectors", Table 210.3.1 Median Widths, for a C3 Suburban context classification of a design speed of 40-45 mph on Curb Roadways and Flush Shoulder Roadways the median width is 22 ft. On reconstruction projects where existing curb locations are fixed due to severe right of way constraints, the minimum median width may be reduced to 19.5 feet for design speeds = 45 mph, and to 15.5 feet for design speeds  $\leq$  40 mph. According to The American Association of State Highway and Transportation Officials (AASHTO) Geometric Design of Highways and Streets 2018 edition, Section 7.3.3.5 "To accommodate left-turn movements, the median should be at least 10 ft [3.0 m] wide. A minimum 4-ft [1.2-m] medial separator between the turning lane and the opposing traffic lane is desirable. SR 944 is currently an undivided corridor. The crash data indicates there were two head on crashes that are associated with the lack of protection from vehicles traveling in opposite direction. For SR 994 a 16.5' median is being proposed from east of 137th avenue to west of 127th avenue as shown in Appendix E. Appendix E shows the right of way acquisition area for Alternatives two and three. Alternative three reflects the area of acquisition if a median with standard dimensions would be in place as opposed to the proposed alternative two, which shows a 16.5' median. With alternative 3 a higher number of parcels would have to be relocated, significantly increasing the impacts, and disturbing the community. The addition of a median will reduce the number of conflicts at stop-controlled intersections by restricting or eliminating some of the existing turn movements. A design variation is requested to provide the addition of a 16.5' median, increase safety and provide a space for landscape placement.