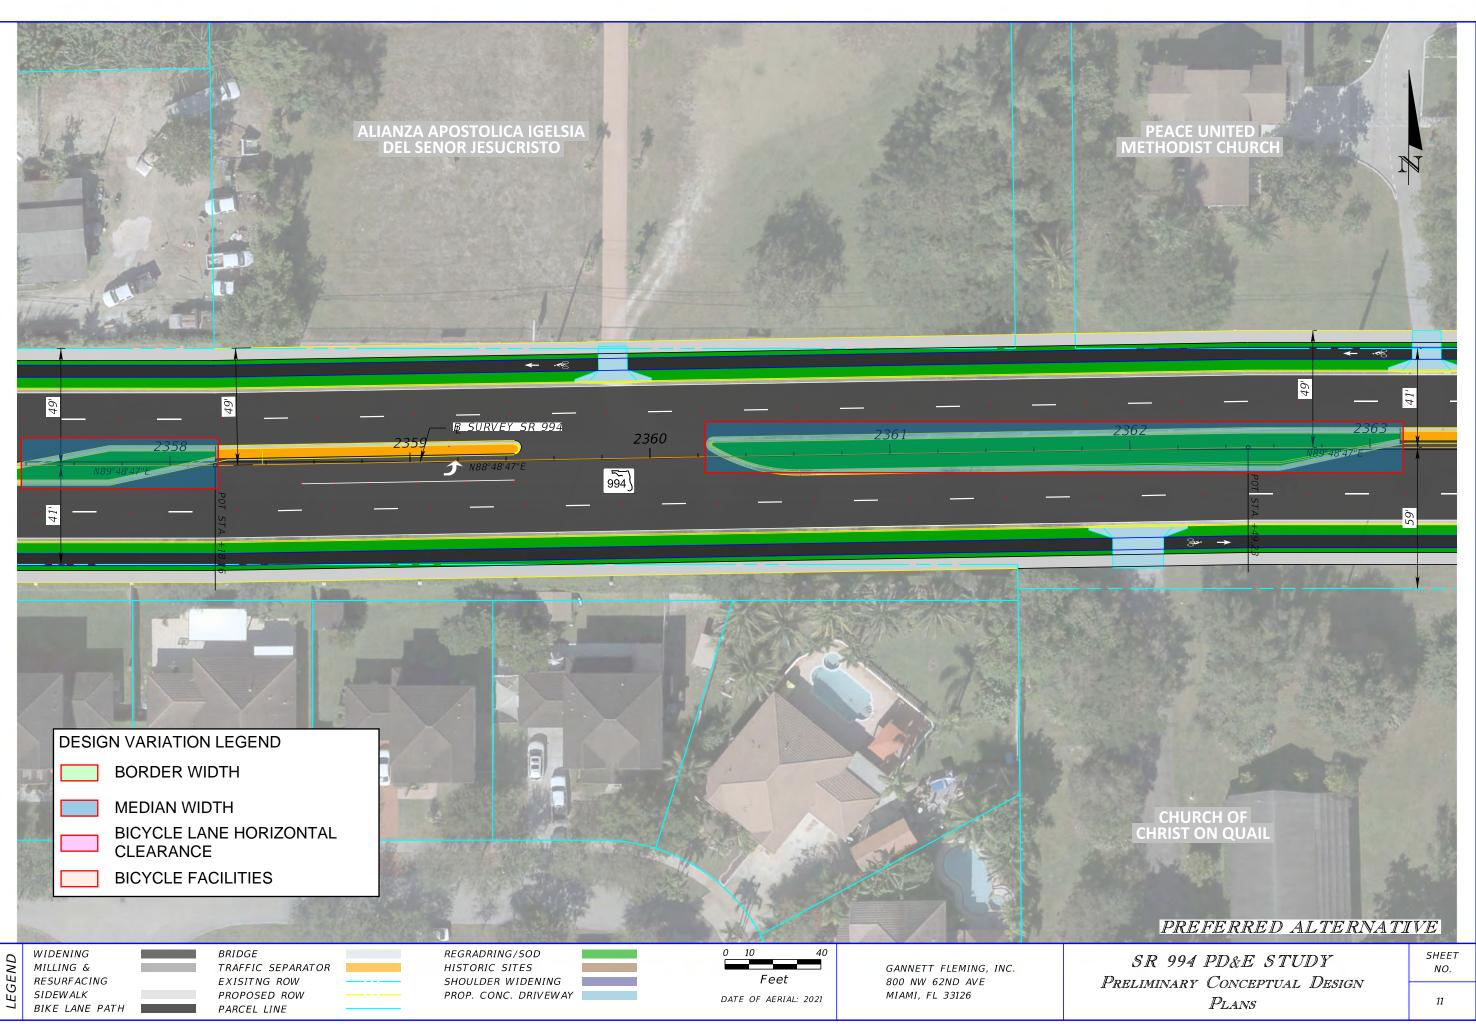

Justification: According to 2024 FDOT Design Manual Part 2 Chapter 210 "Arterials and Collectors", Table 210.7.1 Minimum Border Width, for a C2 Rural context classification of a design speed of 50 mph Curbed and High-Speed Curbed the minimum border width is 29-ft. On Flush Shoulder Design for a C2 Rural context classification of a design speed ≥ 50 mph the minimum border width is 40. According to The American Association of State Highway and Transportation Officials (AASHTO) Geometric Design of Highways and Streets 2018 edition, Section 7.3.3.8 "The minimum border should typically be 8 ft [2.4 m] wide and often 12 ft [3.6 m] or more, depending on context and nonmotorized user needs. Every effort should be made to provide wide borders not only to serve functional needs but also as a matter of aesthetics, reducing crash frequencies for all users, and reducing the nuisance of traffic to adjacent development." There is one segment in SR 994 with substandard border width ranging from 4-ft to 7.9-ft as shown on Appendix B. This is the segment west of 137<sup>th</sup> avenue. This is a rural arterial and it will require substantial right of way acquisition to meet standard criteria. The acquisition of additional Right-of-Way will create negative impacts on adjacent parcels, that currently use the needed land for agriculture. Furthermore, two of the impacted parcels on the NW and SW corners of SR 994 and SW 137 Ave are historic and the project considerations include minimizing potential impacts to historic resources. Additionally, the project extends west to transition and connect to existing, marking the beginning of our project. Border width is to provide an area for roadside features, maintenance, and construction operations, and permitted utilities. Traffic data has been extracted from Signal 4 Analytics for the years 2019 to 2023. After analyzing all crashes in this area, there are no crash types that are directly associated with substandard border width in the area

Justification: According to 2024 FDOT Design Manual Part 2 Chapter 210 "Arterials and Collectors", Table 210.3.1 Median Widths, for a C3 Suburban context classification of a design speed of 40-45 mph on Curb Roadways and Flush Shoulder Roadways the median width is 22 ft. On reconstruction projects where existing curb locations are fixed due to severe right of way constraints, the minimum median width may be reduced to 19.5 feet for design speeds = 45 mph, and to 15.5 feet for design speeds  $\leq$  40 mph. According to The American Association of State Highway and Transportation Officials (AASHTO) Geometric Design of Highways and Streets 2018 edition, Section 7.3.3.5 "To accommodate left-turn movements, the median should be at least 10 ft [3.0 m] wide. A minimum 4-ft [1.2-m] medial separator between the turning lane and the opposing traffic lane is desirable. SR 944 is currently an undivided corridor. The crash data indicates there were two head on crashes that are associated with the lack of protection from vehicles traveling in opposite direction. For SR 994 a 16.5' median is being proposed from east of 137th avenue to west of 127th avenue as shown in Appendix E. Appendix E shows the right of way acquisition area for Alternatives two and three. Alternative three reflects the area of acquisition if a median with standard dimensions would be in place as opposed to the proposed alternative two, which shows a 16.5' median. With alternative 3 a higher number of parcels would have to be relocated, significantly increasing the impacts, and disturbing the community. The addition of a median will reduce the number of conflicts at stop-controlled intersections by restricting or eliminating some of the existing turn movements. A design variation is requested to provide the addition of a 16.5' median, increase safety and provide a space for landscape placement.