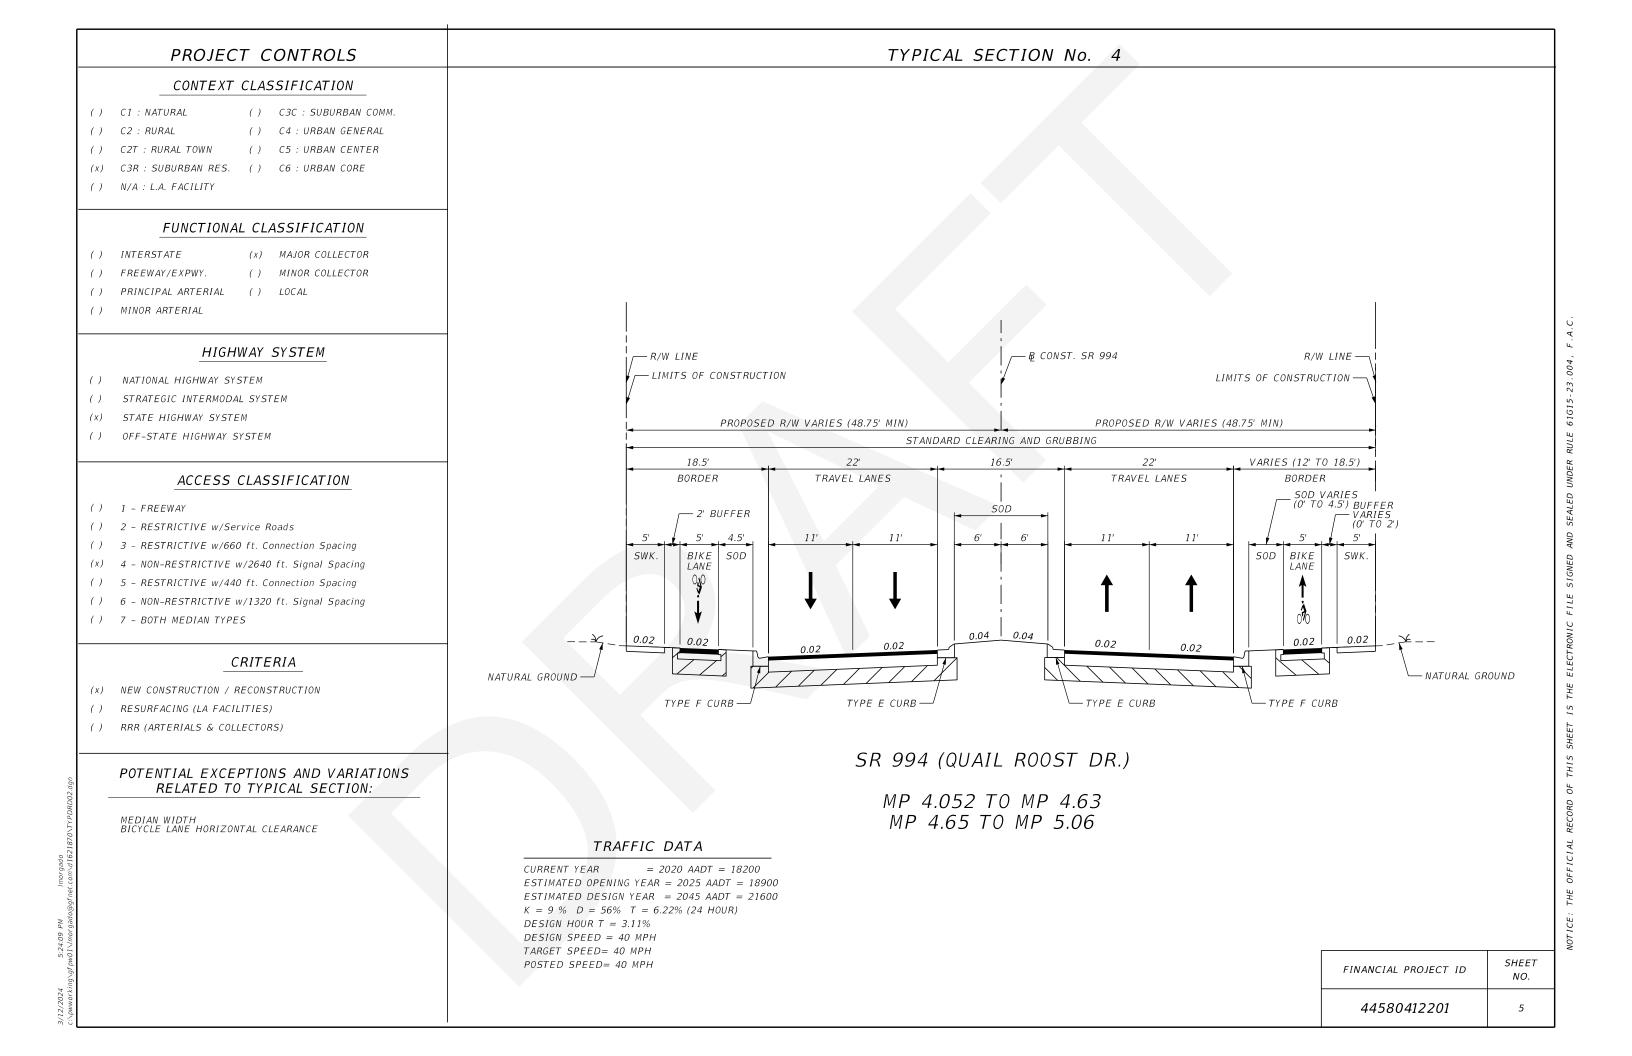

| Deci | an Flomont   | MP: Beg-       | Eviating     | Drenead  | Doguirod     | Attr.   | Annrovad | Daniad | Addl.  |
|------|--------------|----------------|--------------|----------|--------------|---------|----------|--------|--------|
| Desi | gn Element   | End            | Existing     | Proposed | Required     | Crasnes | Approved | Denied | Docum. |
| 4.   | Median Width | 4.052-<br>5.06 | See<br>below | 16.5'    | See<br>below |         |          |        |        |

Justification: According to 2024 FDOT Design Manual Part 2 Chapter 210 "Arterials and Collectors", Table 210.3.1 Median Widths, for a C3 Suburban context classification of a design speed of 40-45 mph on Curb Roadways and Flush Shoulder Roadways the median width is 22 ft. On reconstruction projects where existing curb locations are fixed due to severe right of way constraints, the minimum median width may be reduced to 19.5 feet for design speeds = 45 mph, and to 15.5 feet for design speeds  $\leq$  40 mph. According to The American Association of State Highway and Transportation Officials (AASHTO) Geometric Design of Highways and Streets 2018 edition, Section 7.3.3.5 "To accommodate left-turn movements, the median should be at least 10 ft [3.0 m] wide. A minimum 4-ft [1.2-m] medial separator between the turning lane and the opposing traffic lane is desirable. SR 944 is currently an undivided corridor. The crash data indicates there were two head on crashes that are associated with the lack of protection from vehicles traveling in opposite direction. For SR 994 a 16.5' median is being proposed from east of 137th avenue to west of 127th avenue as shown in Appendix E. Appendix E shows the right of way acquisition area for Alternatives two and three. Alternative three reflects the area of acquisition if a median with standard dimensions would be in place as opposed to the proposed alternative two, which shows a 16.5' median. With alternative 3 a higher number of parcels would have to be relocated, significantly increasing the impacts, and disturbing the community. The addition of a median will reduce the number of conflicts at stop-controlled intersections by restricting or eliminating some of the existing turn movements. A design variation is requested to provide the addition of a 16.5' median, increase safety and provide a space for landscape placement.