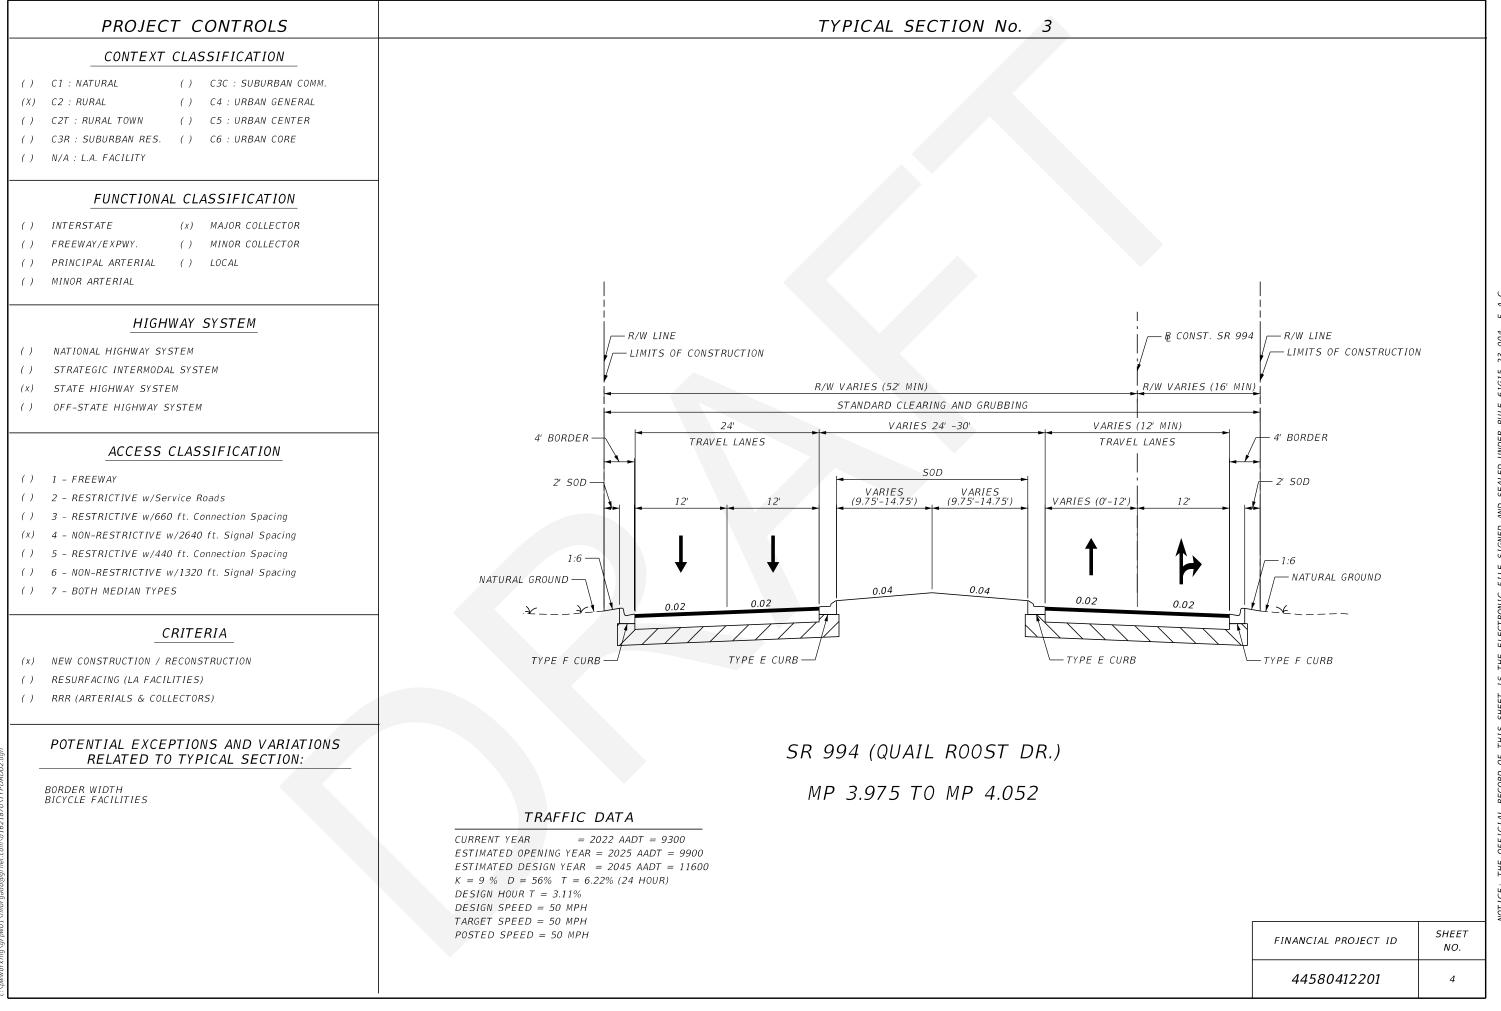

Justification: As a safety and mobility enhancement, the proposed typical section shown in appendix A, shows a sidewalk level bicycle lane being constructed from east of SW 137th Avenue to SW 127th Avenue. This sidewalk level bicycle lane can be evaluated with the same criteria as a shared use path due to their similarities in configuration. According to 2023 FDOT Design Manual Part 2 Chapter 210 "Arterials and Collectors", Section 224.12, On curbed roadways, the edge of the path is to be at least 5 feet from the face of curb, with consideration of other roadside obstructions (e.g., signs and light poles). According to Section 5.2.2 of the 2012 AASHTO Guide for the Development of Bicycle Facilities, "A wide separation should be provided between a two-way side path and the adjacent roadway to demonstrate to both the bicyclist and the motorist that the path functions as an independent facility for bicyclists and other users. The minimum recommended distance between a path and the roadway curb (i.e., face of curb) or edge of traveled way (where there is no curb) is 5 ft (1.5 m) Where the separation is less than 5 ft (1.5 m), a physical barrier or railing should be provided between the path and the roadway." As shown on Appendix B there is one area east of 134<sup>th</sup> avenue and west of 133<sup>rd</sup> avenue where there is no buffer separating the sidewalk level bike lane from the travel lane. This is due to the presence of a historic property on the South leg of the road. Including a buffer represented further impact on the historic properties and its vicinity. A design variation is requested to remove the buffer at that portion on the road.

Justification: According to 2024 FDOT Design Manual Part 2 Chapter 210 "Arterials and Collectors", Table 210.3.1 Median Widths, for a C3 Suburban context classification of a design speed of 40-45 mph on Curb Roadways and Flush Shoulder Roadways the median width is 22 ft. On reconstruction projects where existing curb locations are fixed due to severe right of way constraints, the minimum median width may be reduced to 19.5 feet for design speeds = 45 mph, and to 15.5 feet for design speeds  $\leq$  40 mph. According to The American Association of State Highway and Transportation Officials (AASHTO) Geometric Design of Highways and Streets 2018 edition, Section 7.3.3.5 "To accommodate left-turn movements, the median should be at least 10 ft [3.0 m] wide. A minimum 4-ft [1.2-m] medial separator between the turning lane and the opposing traffic lane is desirable. SR 944 is currently an undivided corridor. The crash data indicates there were two head on crashes that are associated with the lack of protection from vehicles traveling in opposite direction. For SR 994 a 16.5' median is being proposed from east of 137th avenue to west of 127th avenue as shown in Appendix E. Appendix E shows the right of way acquisition area for Alternatives two and three. Alternative three reflects the area of acquisition if a median with standard dimensions would be in place as opposed to the proposed alternative two, which shows a 16.5' median. With alternative 3 a higher number of parcels would have to be relocated, significantly increasing the impacts, and disturbing the community. The addition of a median will reduce the number of conflicts at stop-controlled intersections by restricting or eliminating some of the existing turn movements. A design variation is requested to provide the addition of a 16.5' median, increase safety and provide a space for landscape placement.