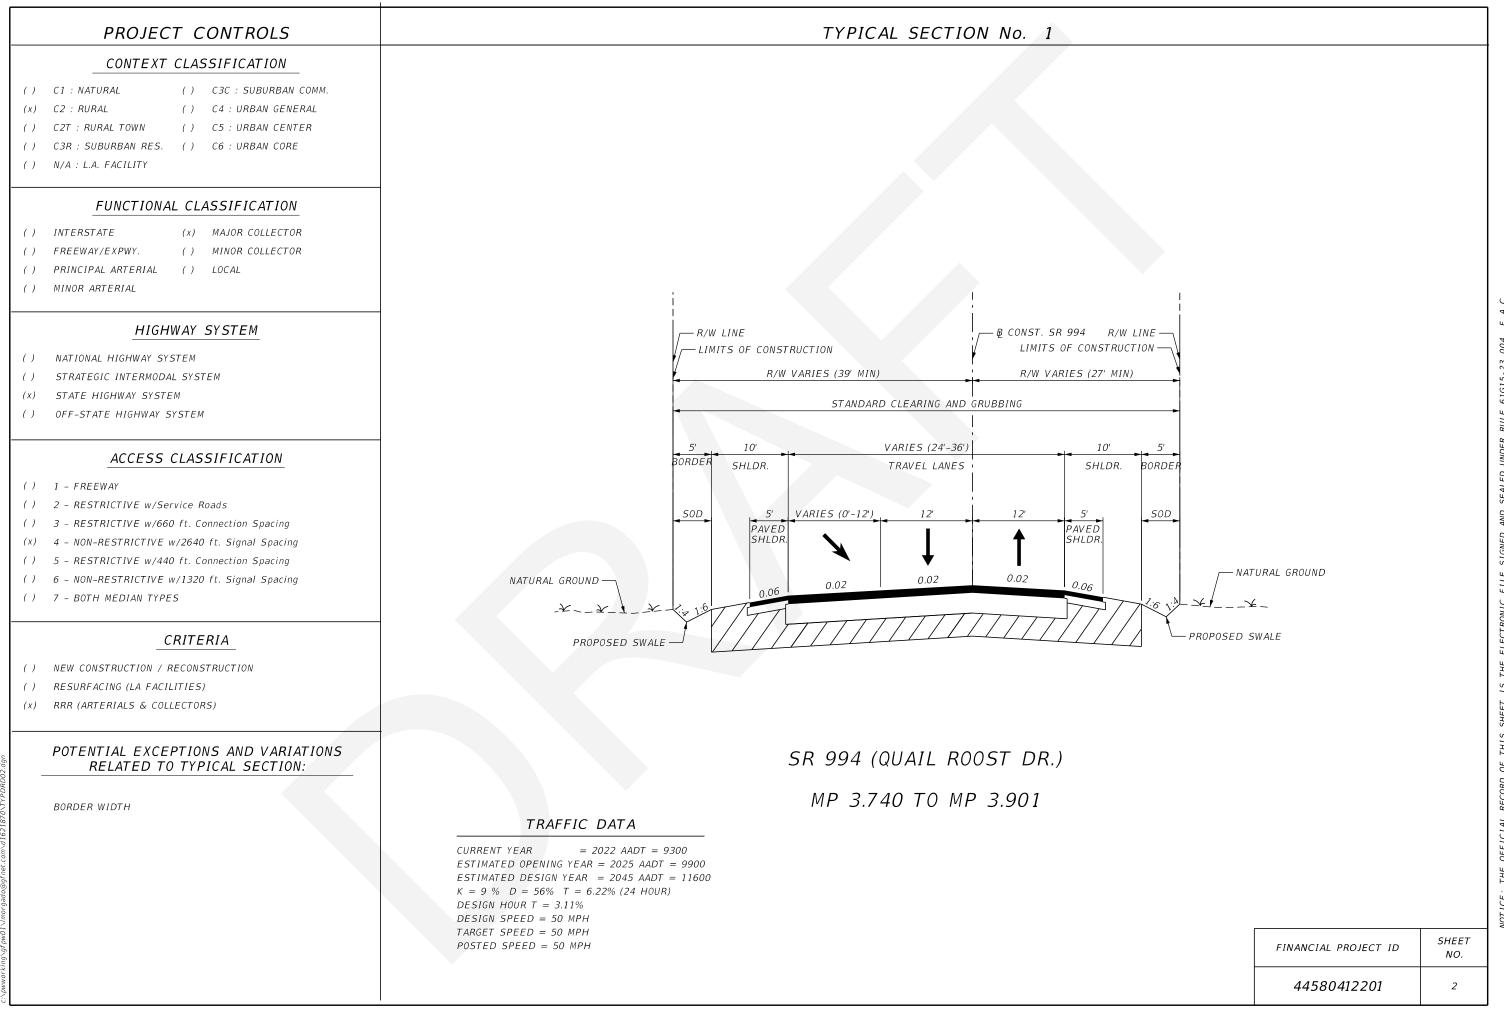

Justification: According to 2024 FDOT Design Manual Part 2 Chapter 210 "Arterials and Collectors", Table 210.7.1 Minimum Border Width, for a C2 Rural context classification of a design speed of 50 mph Curbed and High-Speed Curbed the minimum border width is 29-ft. On Flush Shoulder Design for a C2 Rural context classification of a design speed ≥ 50 mph the minimum border width is 40. According to The American Association of State Highway and Transportation Officials (AASHTO) Geometric Design of Highways and Streets 2018 edition, Section 7.3.3.8 "The minimum border should typically be 8 ft [2.4 m] wide and often 12 ft [3.6 m] or more, depending on context and nonmotorized user needs. Every effort should be made to provide wide borders not only to serve functional needs but also as a matter of aesthetics, reducing crash frequencies for all users, and reducing the nuisance of traffic to adjacent development." There is one segment in SR 994 with substandard border width ranging from 4-ft to 7.9-ft as shown on Appendix B. This is the segment west of 137<sup>th</sup> avenue. This is a rural arterial and it will require substantial right of way acquisition to meet standard criteria. The acquisition of additional Right-of-Way will create negative impacts on adjacent parcels, that currently use the needed land for agriculture. Furthermore, two of the impacted parcels on the NW and SW corners of SR 994 and SW 137 Ave are historic and the project considerations include minimizing potential impacts to historic resources. Additionally, the project extends west to transition and connect to existing, marking the beginning of our project. Border width is to provide an area for roadside features, maintenance, and construction operations, and permitted utilities. Traffic data has been extracted from Signal 4 Analytics for the years 2019 to 2023. After analyzing all crashes in this area, there are no crash types that are directly associated with substandard border width in the area

Justification: 2023 FDOT Design Manual Part 2 Chapter 223 "Bicycle Facilities" Section 223.1 states" Provide a bicycle facility on all roadways on the SHS, except where its establishment would be contrary to public safety, e.g., limited access facilities as defined by FDM 211. The proposed design does not provide a continuous bicycle lane west of 137<sup>th</sup> avenue. 5-ft paved shoulders are being provided from the west end of the project to 400-ft west of SW 137 Ave, while separated bike lanes are provided to the east of SW 137 Ave. A 400-ft gap exists to the west of SW 137 Ave, due to the limited space in this area, where SR 994 is constrained by historic properties on both sides of the road. Currently, the segment of SR 994, west of SW 137 Ave does not have bicycle lane continuity (paved shoulder, bicycle lanes or sidewalks) as it is a C2 rural context class with mainly agricultural land and constrained right of way. Based on the crash data analysis on **Appendix C** there are no crashes directly related to bicyclist activity in the area. The cost associated with the addition of bicycle lanes in that segment and the presence of historic properties outweighs the need for bicycle lanes. As a result, a bicycle lane is not recommended to be added at these locations.

Justification: As a safety and mobility enhancement, the proposed typical section shown in appendix A, shows a sidewalk level bicycle lane being constructed from east of SW 137th Avenue to SW 127th Avenue. This sidewalk level bicycle lane can be evaluated with the same criteria as a shared use path due to their similarities in configuration. According to 2023 FDOT Design Manual Part 2 Chapter 210 "Arterials and Collectors", Section 224.12, On curbed roadways, the edge of the path is to be at least 5 feet from the face of curb, with consideration of other roadside obstructions (e.g., signs and light poles). According to Section 5.2.2 of the 2012 AASHTO Guide for the Development of Bicycle Facilities, "A wide separation should be provided between a two-way side path and the adjacent roadway to demonstrate to both the bicyclist and the motorist that the path functions as an independent facility for bicyclists and other users. The minimum recommended distance between a path and the roadway curb (i.e., face of curb) or edge of traveled way (where there is no curb) is 5 ft (1.5 m) Where the separation is less than 5 ft (1.5 m), a physical barrier or railing should be provided between the path and the roadway." As shown on Appendix B there is one area east of 134<sup>th</sup> avenue and west of 133<sup>rd</sup> avenue where there is no buffer separating the sidewalk level bike lane from the travel lane. This is due to the presence of a historic property on the South leg of the road. Including a buffer represented further impact on the historic properties and its vicinity. A design variation is requested to remove the buffer at that portion on the road.