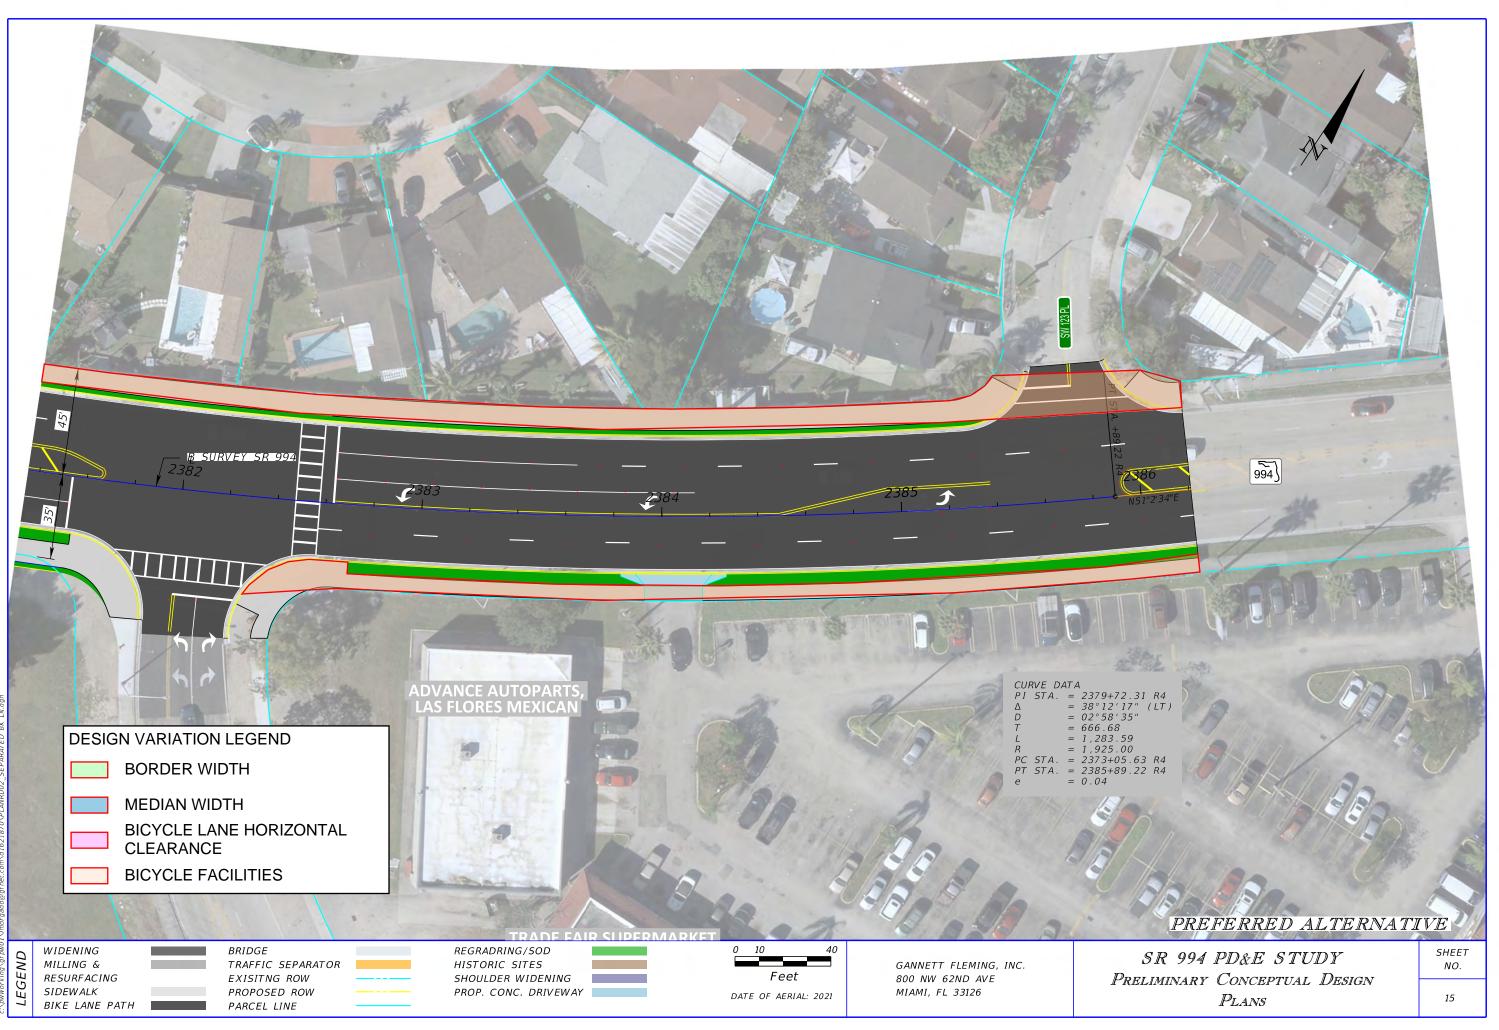

Justification: 2023 FDOT Design Manual Part 2 Chapter 223 "Bicycle Facilities" Section 223.1 states" Provide a bicycle facility on all roadways on the SHS, except where its establishment would be contrary to public safety, e.g., limited access facilities as defined by FDM 211. The proposed design does not provide a continuous bicycle lane west of 137<sup>th</sup> avenue. 5-ft paved shoulders are being provided from the west end of the project to 400-ft west of SW 137 Ave, while separated bike lanes are provided to the east of SW 137 Ave. A 400-ft gap exists to the west of SW 137 Ave, due to the limited space in this area, where SR 994 is constrained by historic properties on both sides of the road. Currently, the segment of SR 994, west of SW 137 Ave does not have bicycle lane continuity (paved shoulder, bicycle lanes or sidewalks) as it is a C2 rural context class with mainly agricultural land and constrained right of way. Based on the crash data analysis on **Appendix C** there are no crashes directly related to bicyclist activity in the area. The cost associated with the addition of bicycle lanes in that segment and the presence of historic properties outweighs the need for bicycle lanes. As a result, a bicycle lane is not recommended to be added at these locations.

Justification: As a safety and mobility enhancement, the proposed typical section shown in appendix A, shows a sidewalk level bicycle lane being constructed from east of SW 137th Avenue to SW 127th Avenue. This sidewalk level bicycle lane can be evaluated with the same criteria as a shared use path due to their similarities in configuration. According to 2023 FDOT Design Manual Part 2 Chapter 210 "Arterials and Collectors", Section 224.12, On curbed roadways, the edge of the path is to be at least 5 feet from the face of curb, with consideration of other roadside obstructions (e.g., signs and light poles). According to Section 5.2.2 of the 2012 AASHTO Guide for the Development of Bicycle Facilities, "A wide separation should be provided between a two-way side path and the adjacent roadway to demonstrate to both the bicyclist and the motorist that the path functions as an independent facility for bicyclists and other users. The minimum recommended distance between a path and the roadway curb (i.e., face of curb) or edge of traveled way (where there is no curb) is 5 ft (1.5 m) Where the separation is less than 5 ft (1.5 m), a physical barrier or railing should be provided between the path and the roadway." As shown on Appendix B there is one area east of 134<sup>th</sup> avenue and west of 133<sup>rd</sup> avenue where there is no buffer separating the sidewalk level bike lane from the travel lane. This is due to the presence of a historic property on the South leg of the road. Including a buffer represented further impact on the historic properties and its vicinity. A design variation is requested to remove the buffer at that portion on the road.