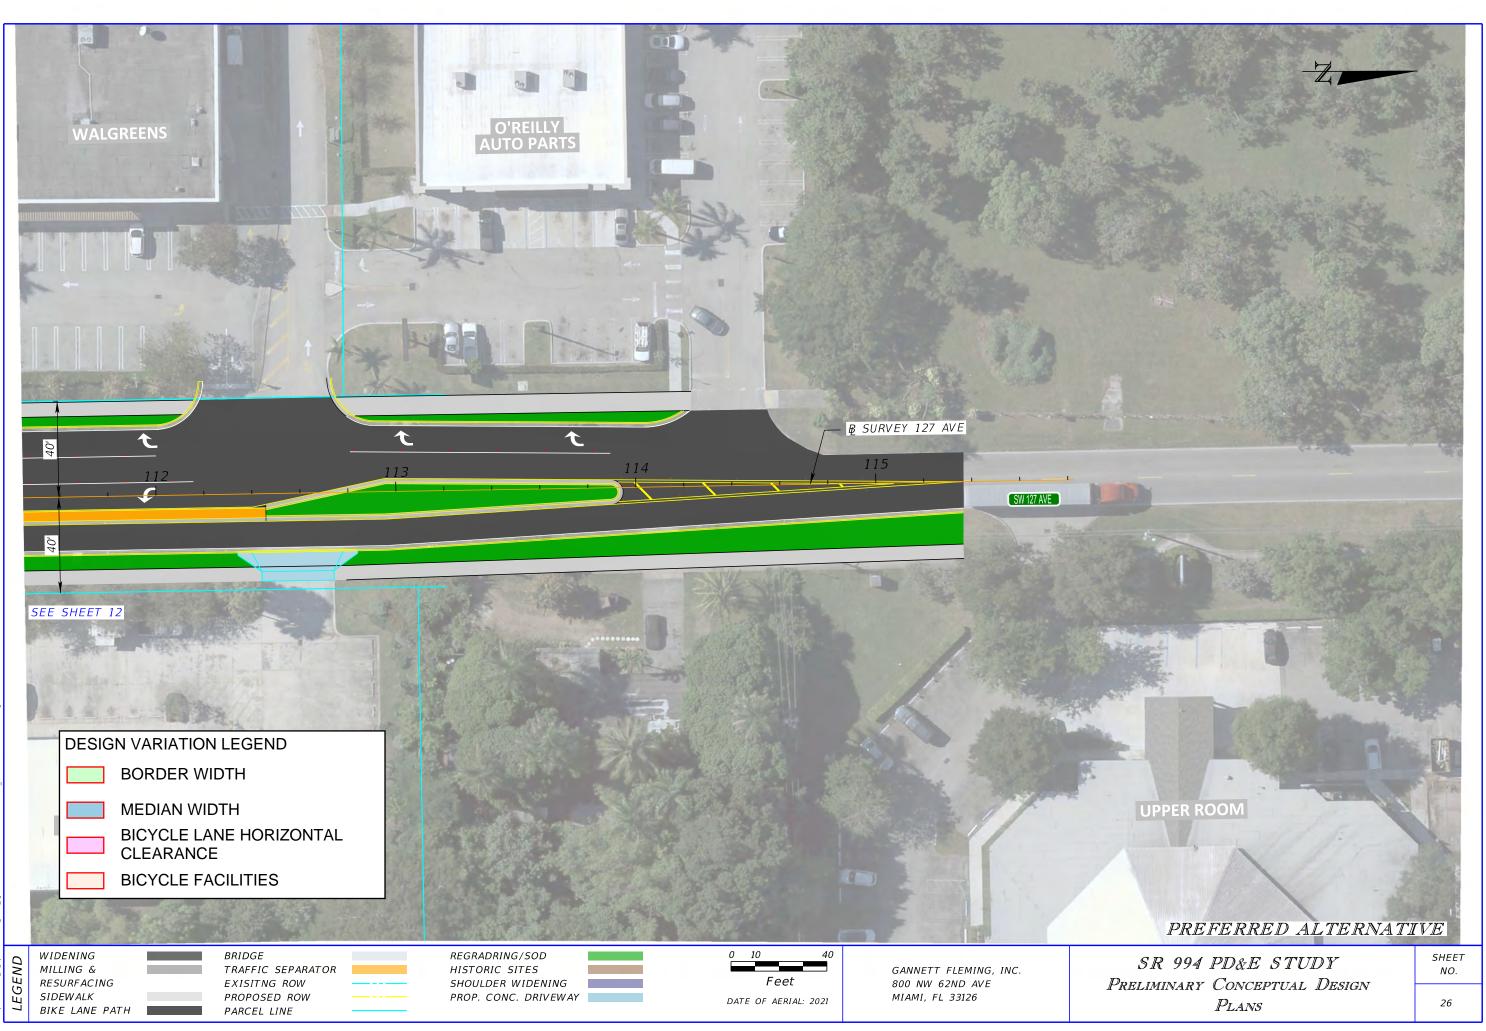

Justification: 2023 FDOT Design Manual Part 2 Chapter 223 "Bicycle Facilities" Section 223.1 states" Provide a bicycle facility on all roadways on the SHS, except where its establishment would be contrary to public safety, e.g., limited access facilities as defined by FDM 211. The proposed design does not provide a continuous bicycle lane west of 137<sup>th</sup> avenue. 5-ft paved shoulders are being provided from the west end of the project to 400-ft west of SW 137 Ave, while separated bike lanes are provided to the east of SW 137 Ave. A 400-ft gap exists to the west of SW 137 Ave, due to the limited space in this area, where SR 994 is constrained by historic properties on both sides of the road. Currently, the segment of SR 994, west of SW 137 Ave does not have bicycle lane continuity (paved shoulder, bicycle lanes or sidewalks) as it is a C2 rural context class with mainly agricultural land and constrained right of way. Based on the crash data analysis on **Appendix C** there are no crashes directly related to bicyclist activity in the area. The cost associated with the addition of bicycle lanes in that segment and the presence of historic properties outweighs the need for bicycle lanes. As a result, a bicycle lane is not recommended to be added at these locations.

Justification: As a safety and mobility enhancement, the proposed typical section shown in appendix A, shows a sidewalk level bicycle lane being constructed from east of SW 137th Avenue to SW 127th Avenue. This sidewalk level bicycle lane can be evaluated with the same criteria as a shared use path due to their similarities in configuration. According to 2023 FDOT Design Manual Part 2 Chapter 210 "Arterials and Collectors", Section 224.12, On curbed roadways, the edge of the path is to be at least 5 feet from the face of curb, with consideration of other roadside obstructions (e.g., signs and light poles). According to Section 5.2.2 of the 2012 AASHTO Guide for the Development of Bicycle Facilities, "A wide separation should be provided between a two-way side path and the adjacent roadway to demonstrate to both the bicyclist and the motorist that the path functions as an independent facility for bicyclists and other users. The minimum recommended distance between a path and the roadway curb (i.e., face of curb) or edge of traveled way (where there is no curb) is 5 ft (1.5 m) Where the separation is less than 5 ft (1.5 m), a physical barrier or railing should be provided between the path and the roadway." As shown on Appendix B there is one area east of 134<sup>th</sup> avenue and west of 133<sup>rd</sup> avenue where there is no buffer separating the sidewalk level bike lane from the travel lane. This is due to the presence of a historic property on the South leg of the road. Including a buffer represented further impact on the historic properties and its vicinity. A design variation is requested to remove the buffer at that portion on the road.