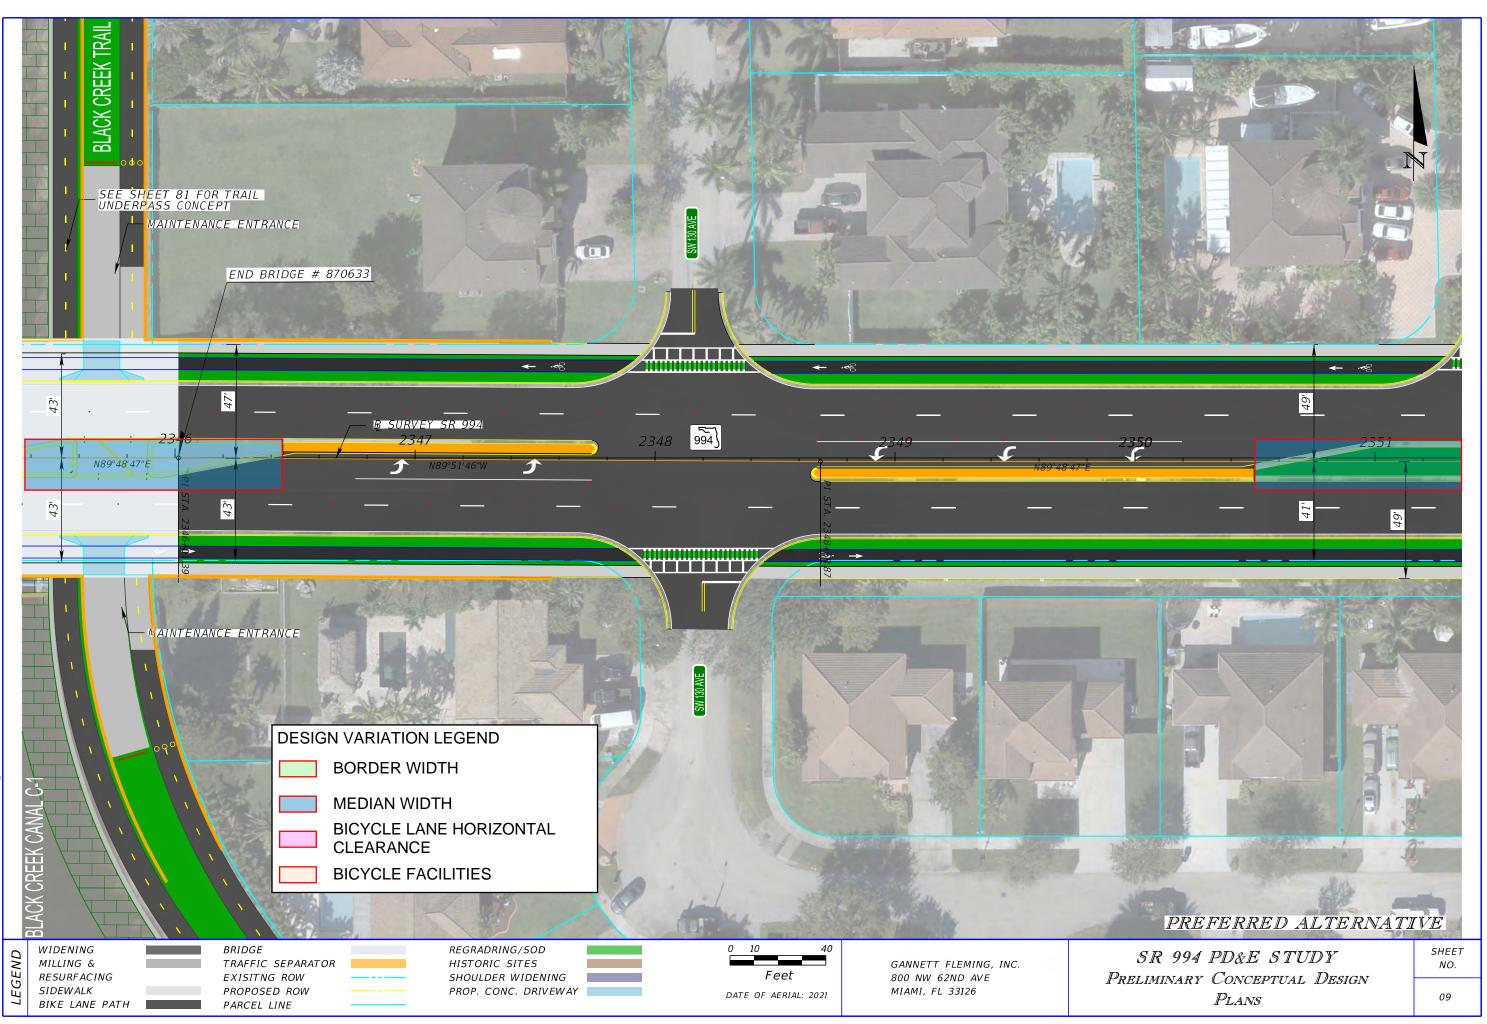

Justification: According to 2024 FDOT Design Manual Part 2 Chapter 210 "Arterials and Collectors", Table 210.3.1 Median Widths, for a C3 Suburban context classification of a design speed of 40-45 mph on Curb Roadways and Flush Shoulder Roadways the median width is 22 ft. On reconstruction projects where existing curb locations are fixed due to severe right of way constraints, the minimum median width may be reduced to 19.5 feet for design speeds = 45 mph, and to 15.5 feet for design speeds  $\leq$  40 mph. According to The American Association of State Highway and Transportation Officials (AASHTO) Geometric Design of Highways and Streets 2018 edition, Section 7.3.3.5 "To accommodate left-turn movements, the median should be at least 10 ft [3.0 m] wide. A minimum 4-ft [1.2-m] medial separator between the turning lane and the opposing traffic lane is desirable. SR 944 is currently an undivided corridor. The crash data indicates there were two head on crashes that are associated with the lack of protection from vehicles traveling in opposite direction. For SR 994 a 16.5' median is being proposed from east of 137th avenue to west of 127th avenue as shown in Appendix E. Appendix E shows the right of way acquisition area for Alternatives two and three. Alternative three reflects the area of acquisition if a median with standard dimensions would be in place as opposed to the proposed alternative two, which shows a 16.5' median. With alternative 3 a higher number of parcels would have to be relocated, significantly increasing the impacts, and disturbing the community. The addition of a median will reduce the number of conflicts at stop-controlled intersections by restricting or eliminating some of the existing turn movements. A design variation is requested to provide the addition of a 16.5' median, increase safety and provide a space for landscape placement.