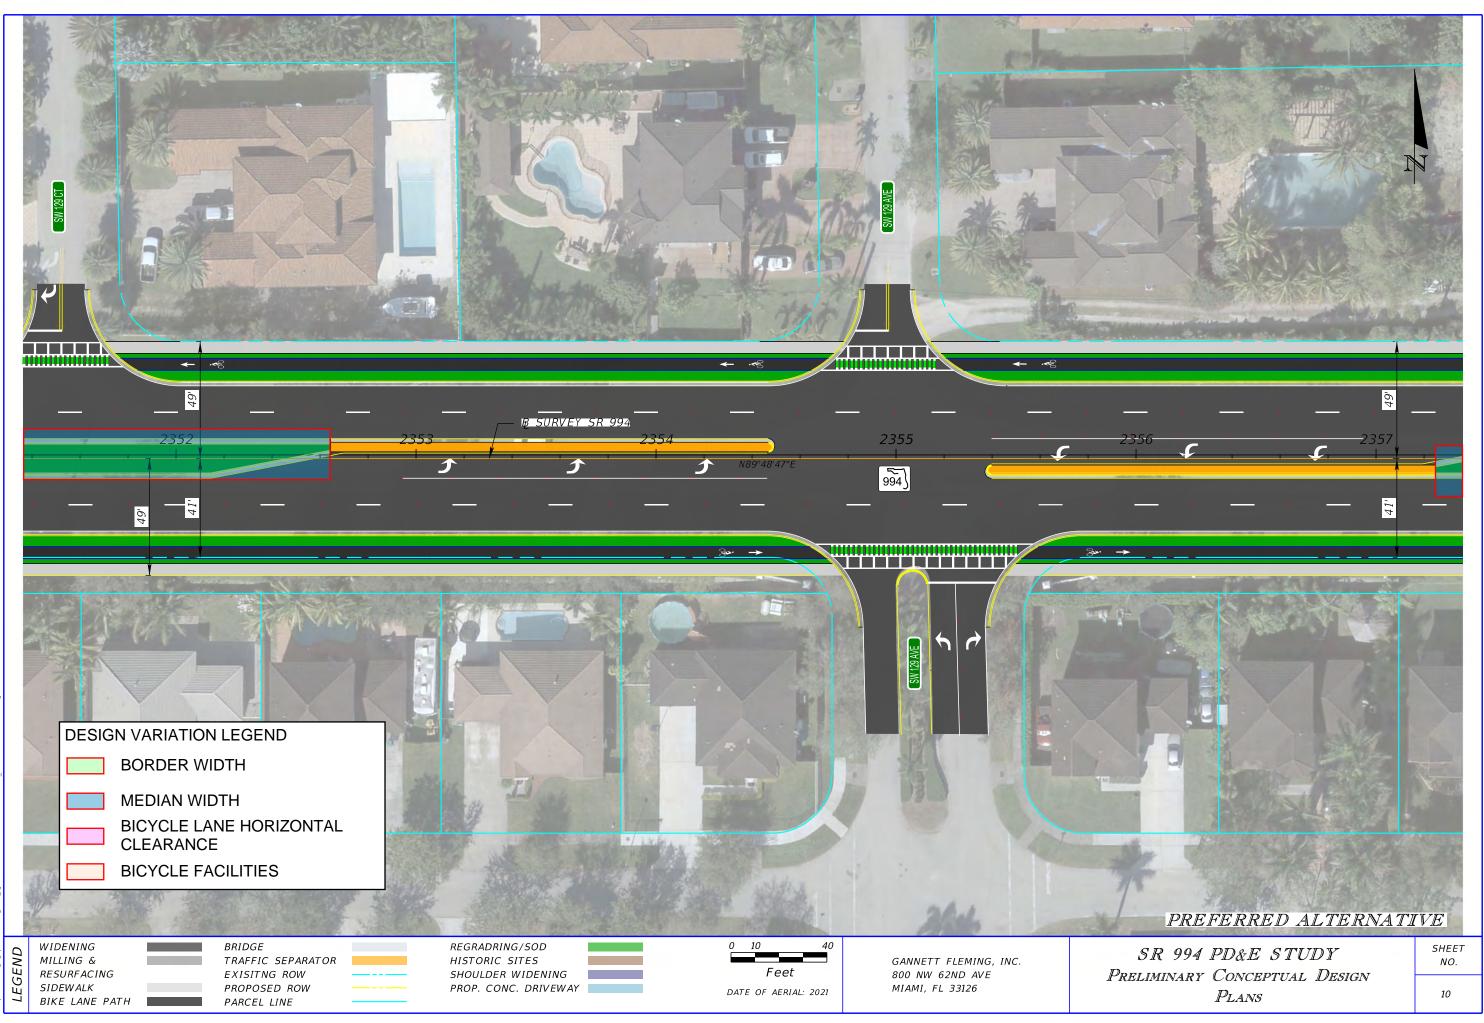

Justification: According to 2024 FDOT Design Manual Part 2 Chapter 210 "Arterials and Collectors", Table 210.7.1 Minimum Border Width, for a C2 Rural context classification of a design speed of 50 mph Curbed and High-Speed Curbed the minimum border width is 29-ft. On Flush Shoulder Design for a C2 Rural context classification of a design speed ≥ 50 mph the minimum border width is 40. According to The American Association of State Highway and Transportation Officials (AASHTO) Geometric Design of Highways and Streets 2018 edition, Section 7.3.3.8 "The minimum border should typically be 8 ft [2.4 m] wide and often 12 ft [3.6 m] or more, depending on context and nonmotorized user needs. Every effort should be made to provide wide borders not only to serve functional needs but also as a matter of aesthetics, reducing crash frequencies for all users, and reducing the nuisance of traffic to adjacent development." There is one segment in SR 994 with substandard border width ranging from 4-ft to 7.9-ft as shown on Appendix B. This is the segment west of 137<sup>th</sup> avenue. This is a rural arterial and it will require substantial right of way acquisition to meet standard criteria. The acquisition of additional Right-of-Way will create negative impacts on adjacent parcels, that currently use the needed land for agriculture. Furthermore, two of the impacted parcels on the NW and SW corners of SR 994 and SW 137 Ave are historic and the project considerations include minimizing potential impacts to historic resources. Additionally, the project extends west to transition and connect to existing, marking the beginning of our project. Border width is to provide an area for roadside features, maintenance, and construction operations, and permitted utilities. Traffic data has been extracted from Signal 4 Analytics for the years 2019 to 2023. After analyzing all crashes in this area, there are no crash types that are directly associated with substandard border width in the area

Justification: As a safety and mobility enhancement, the proposed typical section shown in appendix A, shows a sidewalk level bicycle lane being constructed from east of SW 137th Avenue to SW 127th Avenue. This sidewalk level bicycle lane can be evaluated with the same criteria as a shared use path due to their similarities in configuration. According to 2023 FDOT Design Manual Part 2 Chapter 210 "Arterials and Collectors", Section 224.12, On curbed roadways, the edge of the path is to be at least 5 feet from the face of curb, with consideration of other roadside obstructions (e.g., signs and light poles). According to Section 5.2.2 of the 2012 AASHTO Guide for the Development of Bicycle Facilities, "A wide separation should be provided between a two-way side path and the adjacent roadway to demonstrate to both the bicyclist and the motorist that the path functions as an independent facility for bicyclists and other users. The minimum recommended distance between a path and the roadway curb (i.e., face of curb) or edge of traveled way (where there is no curb) is 5 ft (1.5 m) Where the separation is less than 5 ft (1.5 m), a physical barrier or railing should be provided between the path and the roadway." As shown on Appendix B there is one area east of 134<sup>th</sup> avenue and west of 133<sup>rd</sup> avenue where there is no buffer separating the sidewalk level bike lane from the travel lane. This is due to the presence of a historic property on the South leg of the road. Including a buffer represented further impact on the historic properties and its vicinity. A design variation is requested to remove the buffer at that portion on the road.

Justification: According to 2024 FDOT Design Manual Part 2 Chapter 210 "Arterials and Collectors", Table 210.3.1 Median Widths, for a C3 Suburban context classification of a design speed of 40-45 mph on Curb Roadways and Flush Shoulder Roadways the median width is 22 ft. On reconstruction projects where existing curb locations are fixed due to severe right of way constraints, the minimum median width may be reduced to 19.5 feet for design speeds = 45 mph, and to 15.5 feet for design speeds  $\leq$  40 mph. According to The American Association of State Highway and Transportation Officials (AASHTO) Geometric Design of Highways and Streets 2018 edition, Section 7.3.3.5 "To accommodate left-turn movements, the median should be at least 10 ft [3.0 m] wide. A minimum 4-ft [1.2-m] medial separator between the turning lane and the opposing traffic lane is desirable. SR 944 is currently an undivided corridor. The crash data indicates there were two head on crashes that are associated with the lack of protection from vehicles traveling in opposite direction. For SR 994 a 16.5' median is being proposed from east of 137th avenue to west of 127th avenue as shown in Appendix E. Appendix E shows the right of way acquisition area for Alternatives two and three. Alternative three reflects the area of acquisition if a median with standard dimensions would be in place as opposed to the proposed alternative two, which shows a 16.5' median. With alternative 3 a higher number of parcels would have to be relocated, significantly increasing the impacts, and disturbing the community. The addition of a median will reduce the number of conflicts at stop-controlled intersections by restricting or eliminating some of the existing turn movements. A design variation is requested to provide the addition of a 16.5' median, increase safety and provide a space for landscape placement.