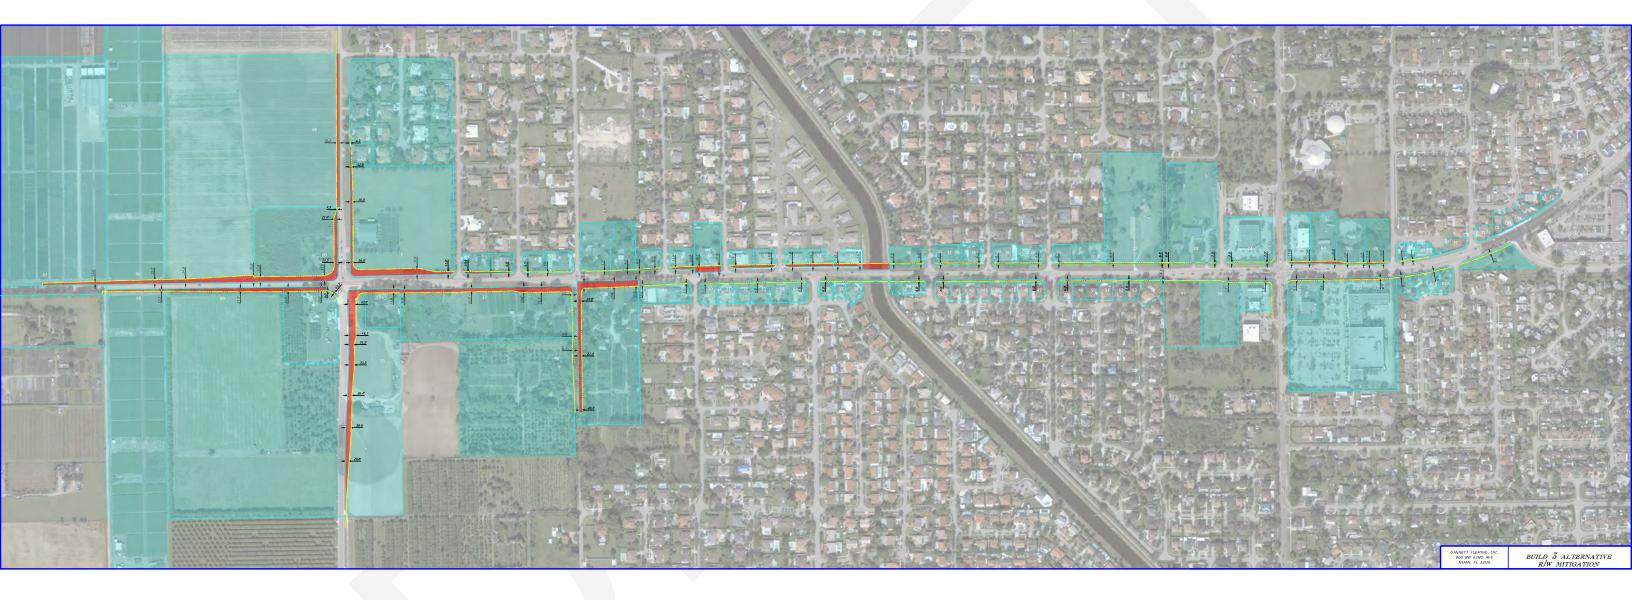

Justification: According to 2024 FDOT Design Manual Part 2 Chapter 210 "Arterials and Collectors", Table 210.3.1 Median Widths, for a C3 Suburban context classification of a design speed of 40-45 mph on Curb Roadways and Flush Shoulder Roadways the median width is 22 ft. On reconstruction projects where existing curb locations are fixed due to severe right of way constraints, the minimum median width may be reduced to 19.5 feet for design speeds = 45 mph, and to 15.5 feet for design speeds  $\leq$  40 mph. According to The American Association of State Highway and Transportation Officials (AASHTO) Geometric Design of Highways and Streets 2018 edition, Section 7.3.3.5 "To accommodate left-turn movements, the median should be at least 10 ft [3.0 m] wide. A minimum 4-ft [1.2-m] medial separator between the turning lane and the opposing traffic lane is desirable. SR 944 is currently an undivided corridor. The crash data indicates there were two head on crashes that are associated with the lack of protection from vehicles traveling in opposite direction. For SR 994 a 16.5' median is being proposed from east of 137th avenue to west of 127th avenue as shown in Appendix E. Appendix E shows the right of way acquisition area for Alternatives two and three. Alternative three reflects the area of acquisition if a median with standard dimensions would be in place as opposed to the proposed alternative two, which shows a 16.5' median. With alternative 3 a higher number of parcels would have to be relocated, significantly increasing the impacts, and disturbing the community. The addition of a median will reduce the number of conflicts at stop-controlled intersections by restricting or eliminating some of the existing turn movements. A design variation is requested to provide the addition of a 16.5' median, increase safety and provide a space for landscape placement.