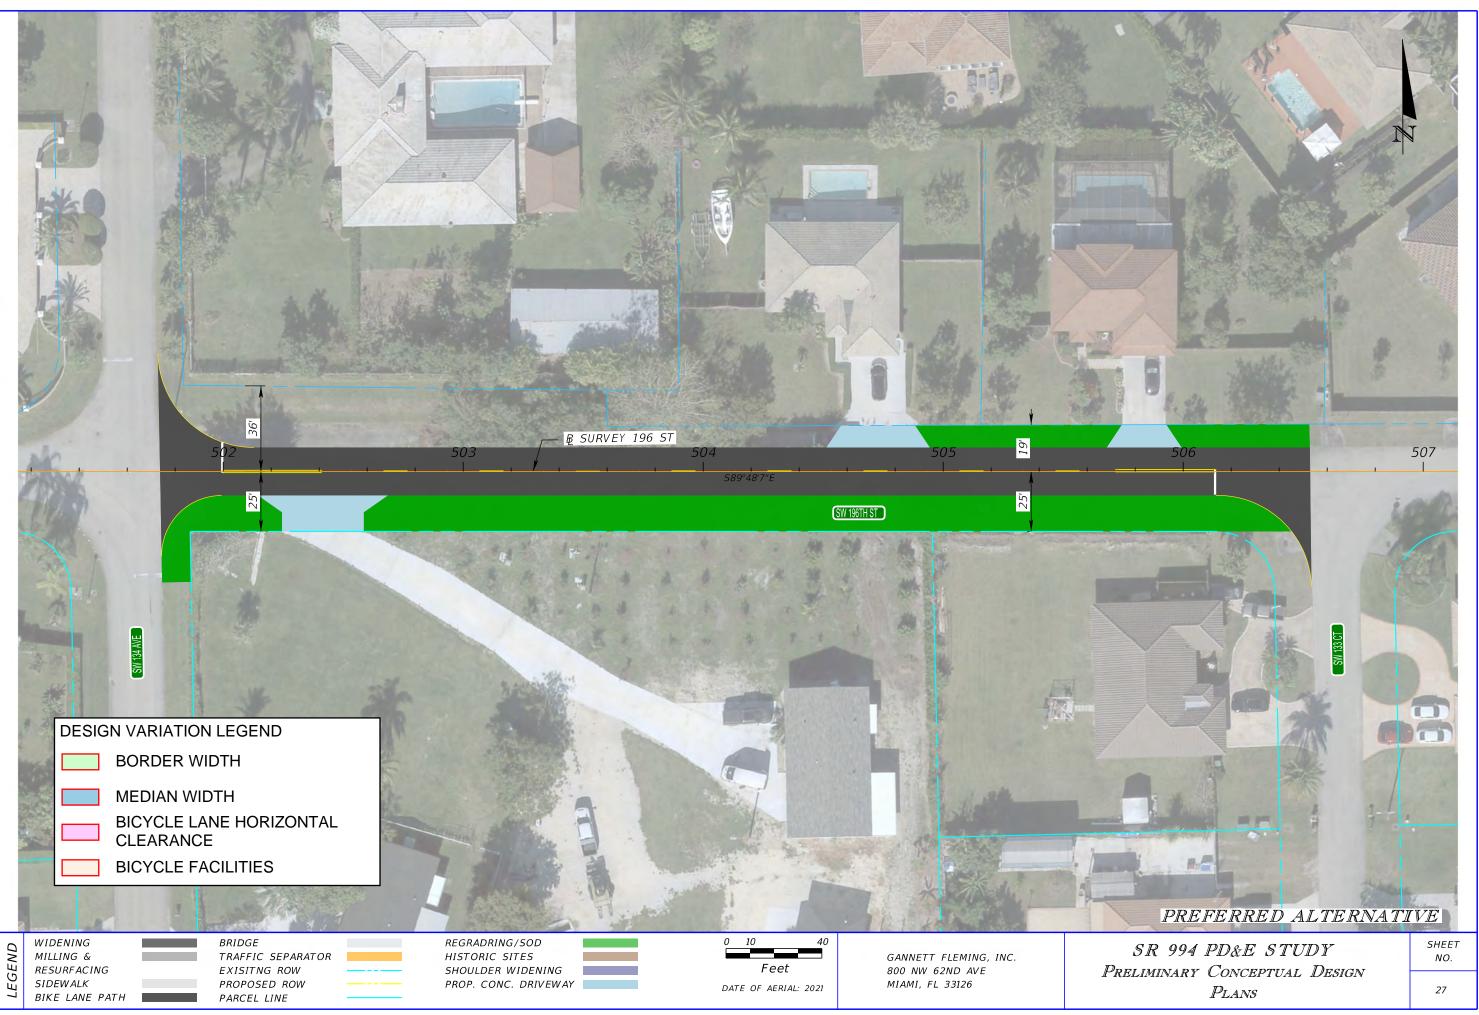

Justification: According to 2024 FDOT Design Manual Part 2 Chapter 210 "Arterials and Collectors", Table 210.7.1 Minimum Border Width, for a C2 Rural context classification of a design speed of 50 mph Curbed and High-Speed Curbed the minimum border width is 29-ft. On Flush Shoulder Design for a C2 Rural context classification of a design speed ≥ 50 mph the minimum border width is 40. According to The American Association of State Highway and Transportation Officials (AASHTO) Geometric Design of Highways and Streets 2018 edition, Section 7.3.3.8 "The minimum border should typically be 8 ft [2.4 m] wide and often 12 ft [3.6 m] or more, depending on context and nonmotorized user needs. Every effort should be made to provide wide borders not only to serve functional needs but also as a matter of aesthetics, reducing crash frequencies for all users, and reducing the nuisance of traffic to adjacent development." There is one segment in SR 994 with substandard border width ranging from 4-ft to 7.9-ft as shown on Appendix B. This is the segment west of 137<sup>th</sup> avenue. This is a rural arterial and it will require substantial right of way acquisition to meet standard criteria. The acquisition of additional Right-of-Way will create negative impacts on adjacent parcels, that currently use the needed land for agriculture. Furthermore, two of the impacted parcels on the NW and SW corners of SR 994 and SW 137 Ave are historic and the project considerations include minimizing potential impacts to historic resources. Additionally, the project extends west to transition and connect to existing, marking the beginning of our project. Border width is to provide an area for roadside features, maintenance, and construction operations, and permitted utilities. Traffic data has been extracted from Signal 4 Analytics for the years 2019 to 2023. After analyzing all crashes in this area, there are no crash types that are directly associated with substandard border width in the area

Justification: According to 2024 FDOT Design Manual Part 2 Chapter 210 "Arterials and Collectors", Table 210.3.1 Median Widths, for a C3 Suburban context classification of a design speed of 40-45 mph on Curb Roadways and Flush Shoulder Roadways the median width is 22 ft. On reconstruction projects where existing curb locations are fixed due to severe right of way constraints, the minimum median width may be reduced to 19.5 feet for design speeds = 45 mph, and to 15.5 feet for design speeds  $\leq$  40 mph. According to The American Association of State Highway and Transportation Officials (AASHTO) Geometric Design of Highways and Streets 2018 edition, Section 7.3.3.5 "To accommodate left-turn movements, the median should be at least 10 ft [3.0 m] wide. A minimum 4-ft [1.2-m] medial separator between the turning lane and the opposing traffic lane is desirable. SR 944 is currently an undivided corridor. The crash data indicates there were two head on crashes that are associated with the lack of protection from vehicles traveling in opposite direction. For SR 994 a 16.5' median is being proposed from east of 137th avenue to west of 127th avenue as shown in Appendix E. Appendix E shows the right of way acquisition area for Alternatives two and three. Alternative three reflects the area of acquisition if a median with standard dimensions would be in place as opposed to the proposed alternative two, which shows a 16.5' median. With alternative 3 a higher number of parcels would have to be relocated, significantly increasing the impacts, and disturbing the community. The addition of a median will reduce the number of conflicts at stop-controlled intersections by restricting or eliminating some of the existing turn movements. A design variation is requested to provide the addition of a 16.5' median, increase safety and provide a space for landscape placement.