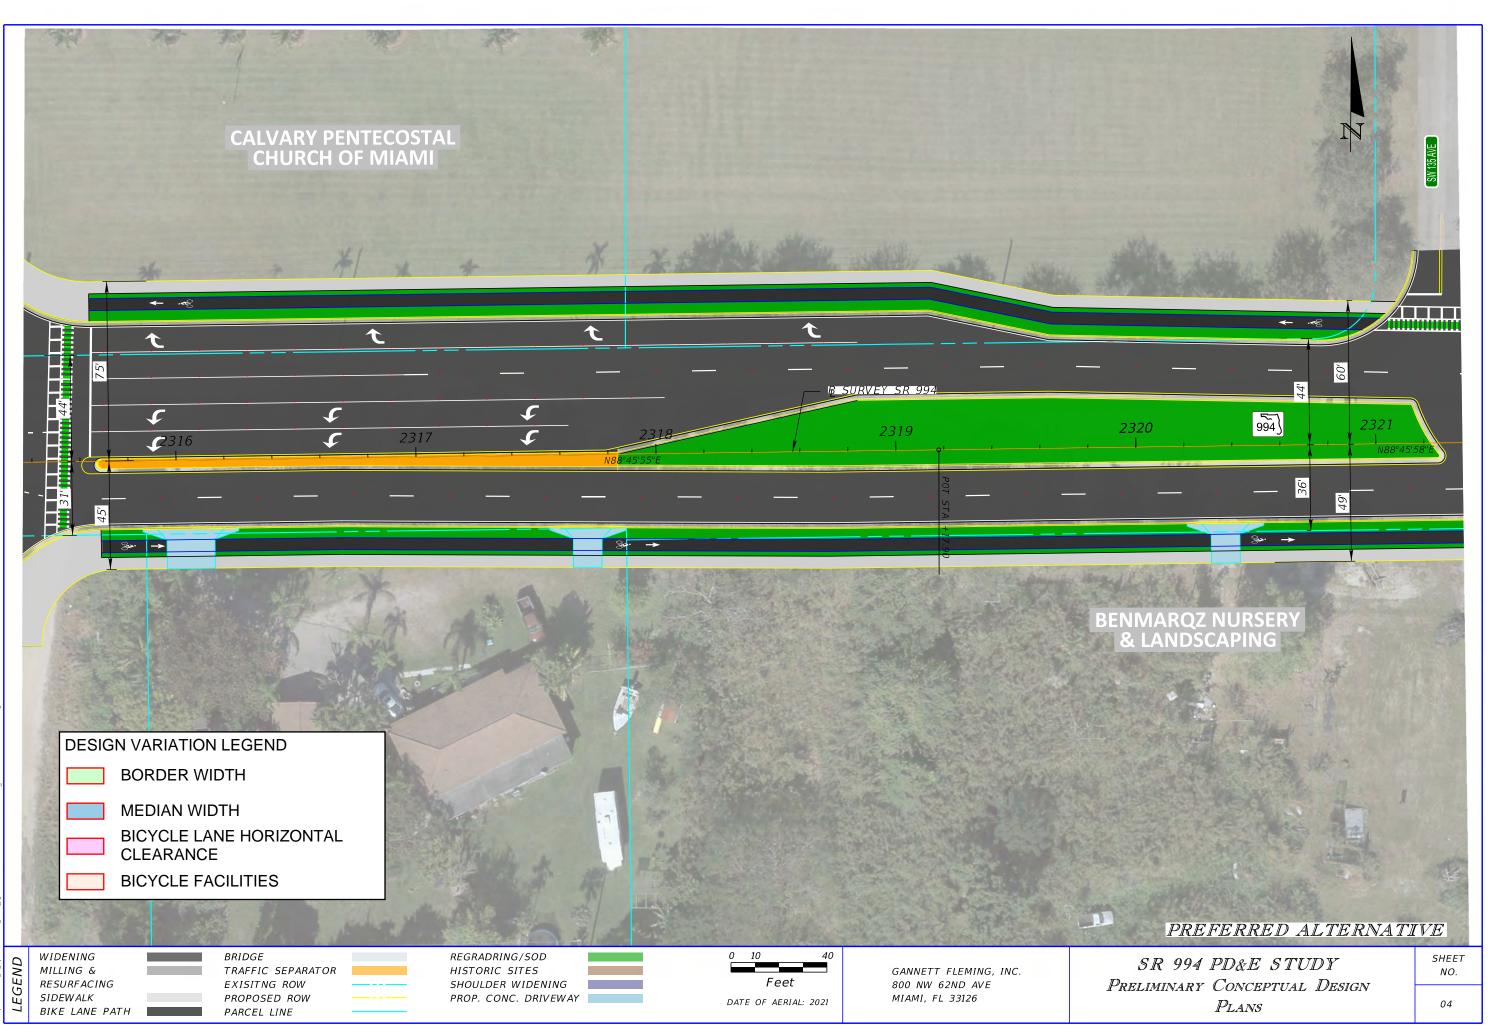

Justification: 2023 FDOT Design Manual Part 2 Chapter 223 "Bicycle Facilities" Section 223.1 states" Provide a bicycle facility on all roadways on the SHS, except where its establishment would be contrary to public safety, e.g., limited access facilities as defined by FDM 211. The proposed design does not provide a continuous bicycle lane west of 137<sup>th</sup> avenue. 5-ft paved shoulders are being provided from the west end of the project to 400-ft west of SW 137 Ave, while separated bike lanes are provided to the east of SW 137 Ave. A 400-ft gap exists to the west of SW 137 Ave, due to the limited space in this area, where SR 994 is constrained by historic properties on both sides of the road. Currently, the segment of SR 994, west of SW 137 Ave does not have bicycle lane continuity (paved shoulder, bicycle lanes or sidewalks) as it is a C2 rural context class with mainly agricultural land and constrained right of way. Based on the crash data analysis on **Appendix C** there are no crashes directly related to bicyclist activity in the area. The cost associated with the addition of bicycle lanes in that segment and the presence of historic properties outweighs the need for bicycle lanes. As a result, a bicycle lane is not recommended to be added at these locations.

Justification: As a safety and mobility enhancement, the proposed typical section shown in appendix A, shows a sidewalk level bicycle lane being constructed from east of SW 137th Avenue to SW 127th Avenue. This sidewalk level bicycle lane can be evaluated with the same criteria as a shared use path due to their similarities in configuration. According to 2023 FDOT Design Manual Part 2 Chapter 210 "Arterials and Collectors", Section 224.12, On curbed roadways, the edge of the path is to be at least 5 feet from the face of curb, with consideration of other roadside obstructions (e.g., signs and light poles). According to Section 5.2.2 of the 2012 AASHTO Guide for the Development of Bicycle Facilities, "A wide separation should be provided between a two-way side path and the adjacent roadway to demonstrate to both the bicyclist and the motorist that the path functions as an independent facility for bicyclists and other users. The minimum recommended distance between a path and the roadway curb (i.e., face of curb) or edge of traveled way (where there is no curb) is 5 ft (1.5 m) Where the separation is less than 5 ft (1.5 m), a physical barrier or railing should be provided between the path and the roadway." As shown on Appendix B there is one area east of 134<sup>th</sup> avenue and west of 133<sup>rd</sup> avenue where there is no buffer separating the sidewalk level bike lane from the travel lane. This is due to the presence of a historic property on the South leg of the road. Including a buffer represented further impact on the historic properties and its vicinity. A design variation is requested to remove the buffer at that portion on the road.