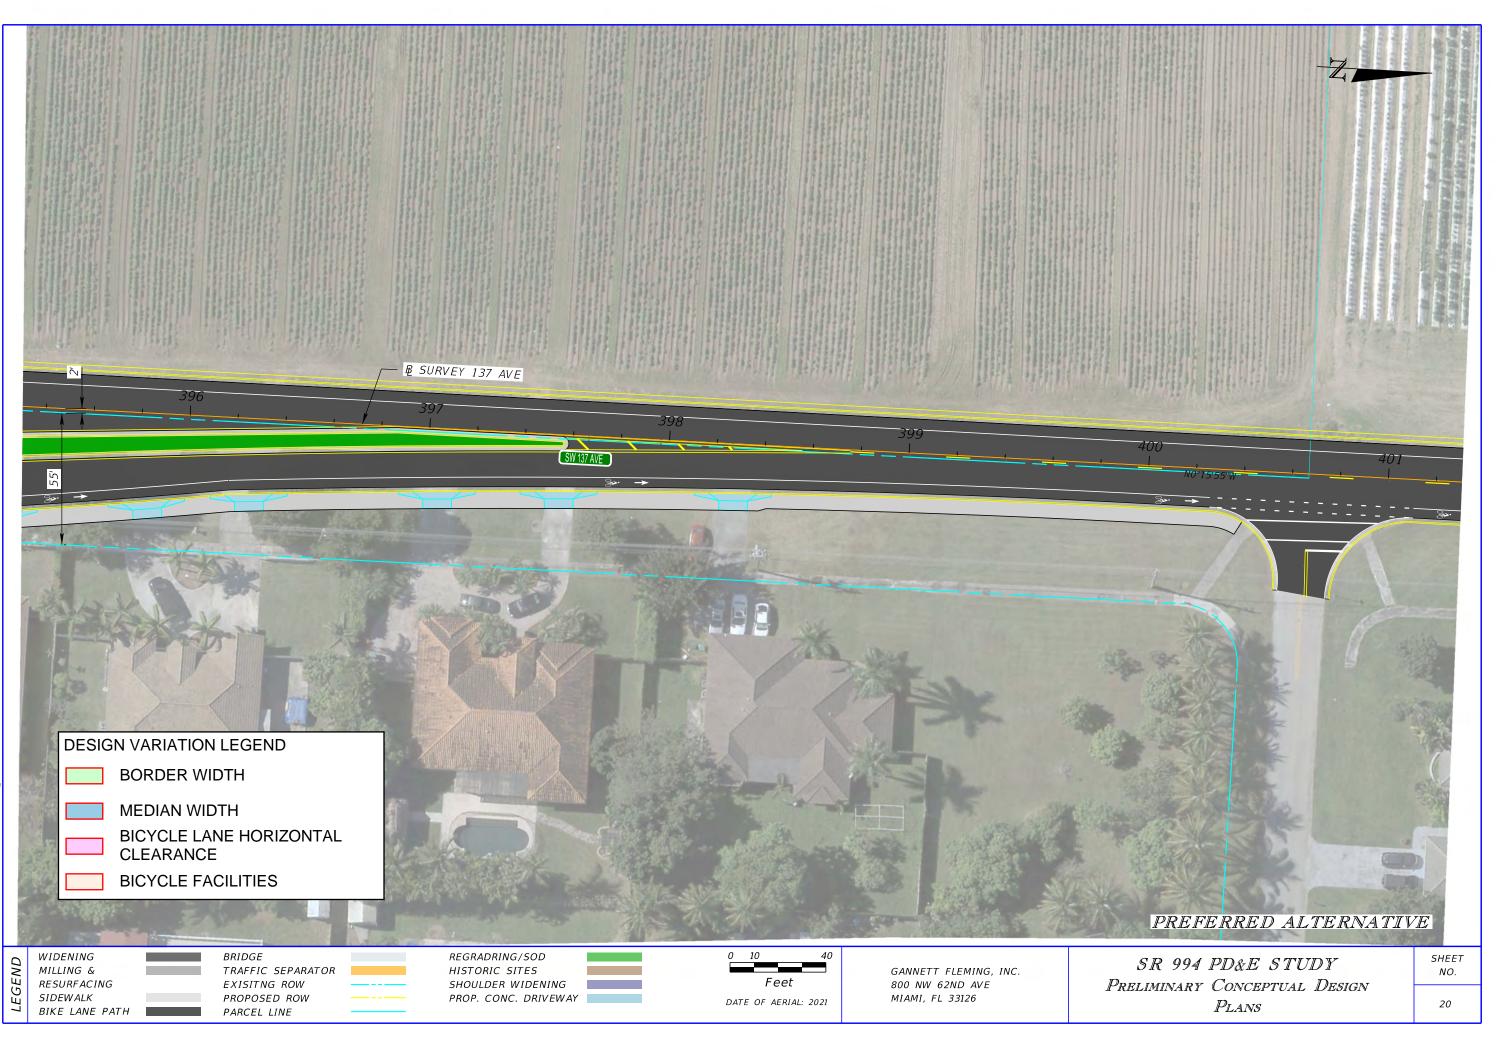

Justification: According to 2024 FDOT Design Manual Part 2 Chapter 210 "Arterials and Collectors", Table 210.3.1 Median Widths, for a C3 Suburban context classification of a design speed of 40-45 mph on Curb Roadways and Flush Shoulder Roadways the median width is 22 ft. On reconstruction projects where existing curb locations are fixed due to severe right of way constraints, the minimum median width may be reduced to 19.5 feet for design speeds = 45 mph, and to 15.5 feet for design speeds  $\leq$  40 mph. According to The American Association of State Highway and Transportation Officials (AASHTO) Geometric Design of Highways and Streets 2018 edition, Section 7.3.3.5 "To accommodate left-turn movements, the median should be at least 10 ft [3.0 m] wide. A minimum 4-ft [1.2-m] medial separator between the turning lane and the opposing traffic lane is desirable. SR 944 is currently an undivided corridor. The crash data indicates there were two head on crashes that are associated with the lack of protection from vehicles traveling in opposite direction. For SR 994 a 16.5' median is being proposed from east of 137th avenue to west of 127th avenue as shown in Appendix E. Appendix E shows the right of way acquisition area for Alternatives two and three. Alternative three reflects the area of acquisition if a median with standard dimensions would be in place as opposed to the proposed alternative two, which shows a 16.5' median. With alternative 3 a higher number of parcels would have to be relocated, significantly increasing the impacts, and disturbing the community. The addition of a median will reduce the number of conflicts at stop-controlled intersections by restricting or eliminating some of the existing turn movements. A design variation is requested to provide the addition of a 16.5' median, increase safety and provide a space for landscape placement.