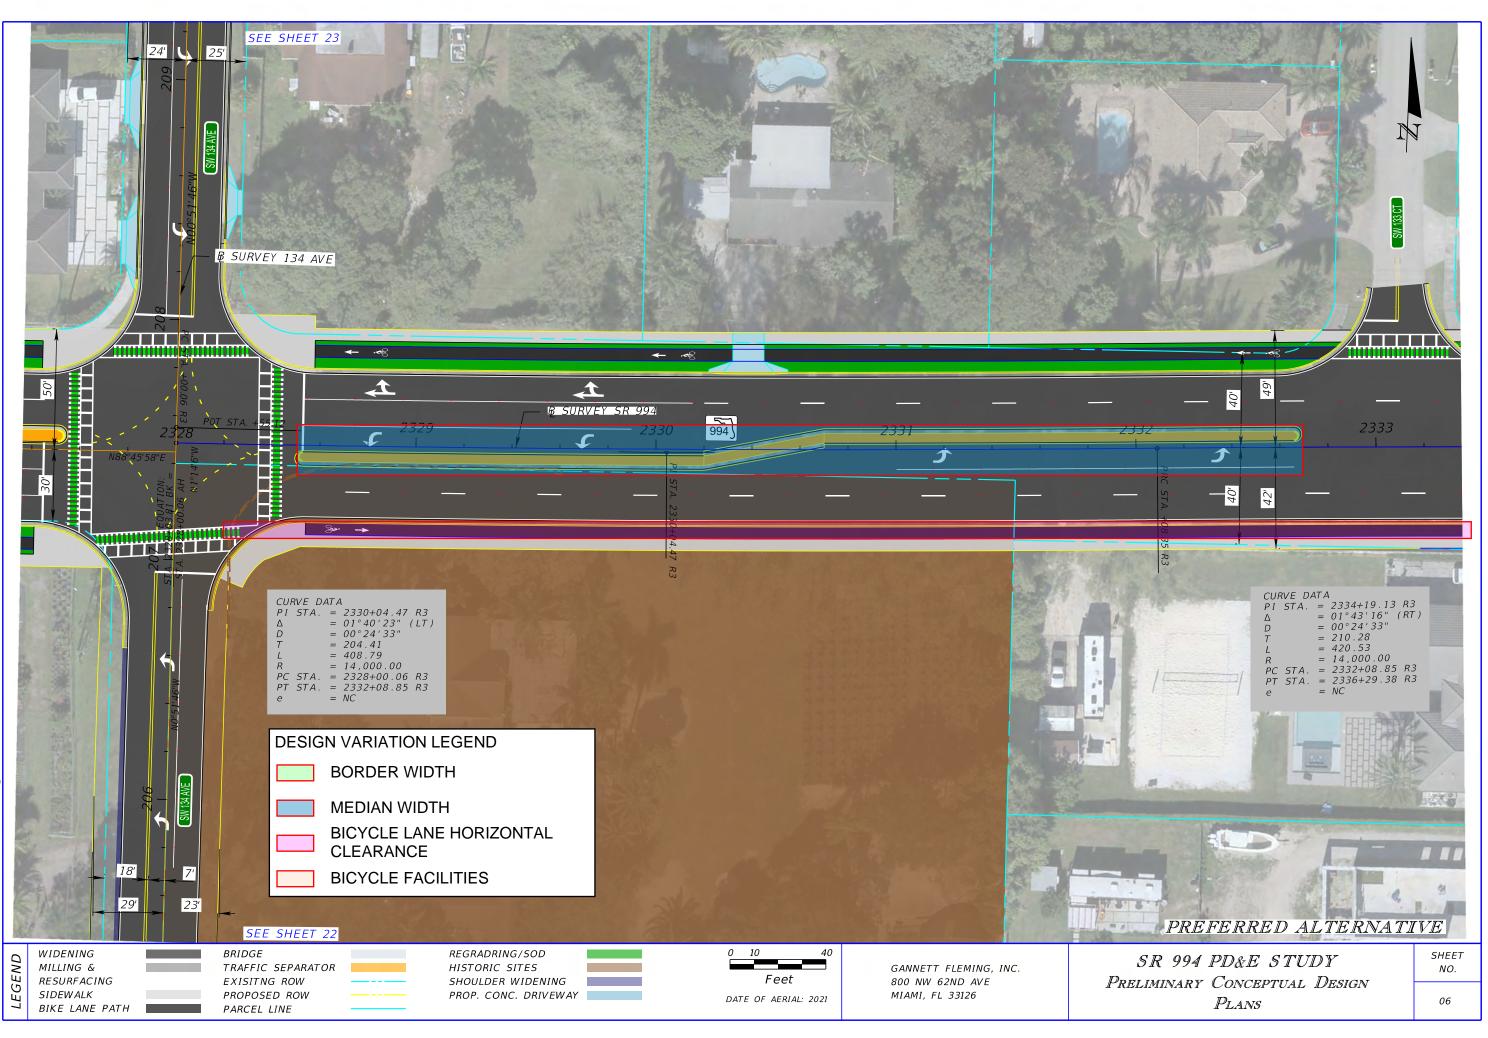

Justification: As a safety and mobility enhancement, the proposed typical section shown in appendix A, shows a sidewalk level bicycle lane being constructed from east of SW 137th Avenue to SW 127th Avenue. This sidewalk level bicycle lane can be evaluated with the same criteria as a shared use path due to their similarities in configuration. According to 2023 FDOT Design Manual Part 2 Chapter 210 "Arterials and Collectors", Section 224.12, On curbed roadways, the edge of the path is to be at least 5 feet from the face of curb, with consideration of other roadside obstructions (e.g., signs and light poles). According to Section 5.2.2 of the 2012 AASHTO Guide for the Development of Bicycle Facilities, "A wide separation should be provided between a two-way side path and the adjacent roadway to demonstrate to both the bicyclist and the motorist that the path functions as an independent facility for bicyclists and other users. The minimum recommended distance between a path and the roadway curb (i.e., face of curb) or edge of traveled way (where there is no curb) is 5 ft (1.5 m) Where the separation is less than 5 ft (1.5 m), a physical barrier or railing should be provided between the path and the roadway." As shown on Appendix B there is one area east of 134<sup>th</sup> avenue and west of 133<sup>rd</sup> avenue where there is no buffer separating the sidewalk level bike lane from the travel lane. This is due to the presence of a historic property on the South leg of the road. Including a buffer represented further impact on the historic properties and its vicinity. A design variation is requested to remove the buffer at that portion on the road.

Justification: According to 2024 FDOT Design Manual Part 2 Chapter 210 "Arterials and Collectors", Table 210.3.1 Median Widths, for a C3 Suburban context classification of a design speed of 40-45 mph on Curb Roadways and Flush Shoulder Roadways the median width is 22 ft. On reconstruction projects where existing curb locations are fixed due to severe right of way constraints, the minimum median width may be reduced to 19.5 feet for design speeds = 45 mph, and to 15.5 feet for design speeds  $\leq$  40 mph. According to The American Association of State Highway and Transportation Officials (AASHTO) Geometric Design of Highways and Streets 2018 edition, Section 7.3.3.5 "To accommodate left-turn movements, the median should be at least 10 ft [3.0 m] wide. A minimum 4-ft [1.2-m] medial separator between the turning lane and the opposing traffic lane is desirable. SR 944 is currently an undivided corridor. The crash data indicates there were two head on crashes that are associated with the lack of protection from vehicles traveling in opposite direction. For SR 994 a 16.5' median is being proposed from east of 137th avenue to west of 127th avenue as shown in Appendix E. Appendix E shows the right of way acquisition area for Alternatives two and three. Alternative three reflects the area of acquisition if a median with standard dimensions would be in place as opposed to the proposed alternative two, which shows a 16.5' median. With alternative 3 a higher number of parcels would have to be relocated, significantly increasing the impacts, and disturbing the community. The addition of a median will reduce the number of conflicts at stop-controlled intersections by restricting or eliminating some of the existing turn movements. A design variation is requested to provide the addition of a 16.5' median, increase safety and provide a space for landscape placement.