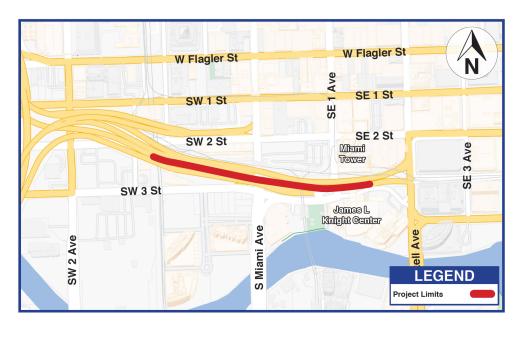

## **DESIGN PROJECT FACT SHEET**

FLORIDA DEPARTMENT OF TRANSPORTATION

STATE ROAD (SR) 970/DOWNTOWN DISTRIBUTOR FROM SR 5/US 1 TO SR 9A/I-95 NORTHBOUND BRIDGE

Project Identification Number: 447751-1-52-01